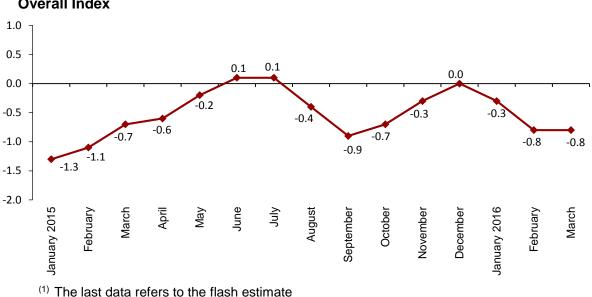

Annual evolution of the CPI, base 2011 <sup>(1)</sup> Overall Index

In turn, the annual change of the HICP flash estimate in March stands at -1.0%. If confirmed, the annual change of the HICP would remain the same as in the previous month.

# The annual change of the flash estimate of the CPI stands at -0.8% in March, the same as the change registered in February

## The annual change of the HICP flash estimate is –1.0%

According to the flash estimate published by the INE, the annual inflation of the CPI in March 2016 is -0.8%.

This indicator provides a preview of the CPI that, if confirmed, would imply the maintenance of its annual change, given that in February this change was -0.8%.