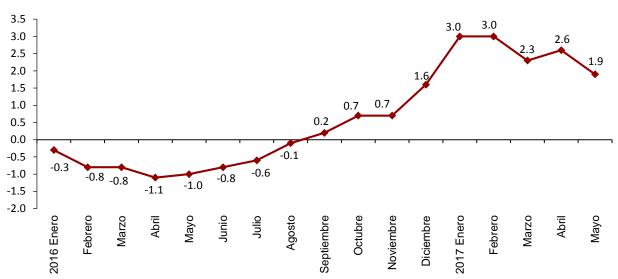

## The annual change of the flash estimate of the CPI stands at 1.9% in May, seven tenths lower than that registered in April

# The annual rate of the flash estimate of the HICP is 2.0%

According to the flash estimate issued by the INE, the annual inflation of the CPI in May 2017 is 1.9%.

This indicator provides a preview of the CPI that, if confirmed, would imply a decrease of seven tenths in its annual rate, given that in April this change was 2.6%.

Annual evolution of the CPI, base 2016 <sup>(1)</sup> Overall Index

<sup>(1)</sup> The last data refers to the flash estimate

In turn, the annual variation of the flash estimate of the HICP in May stands at 2.0%. If confirmed, the annual change of the HICP would decrease six tenths as compared to the previous month.