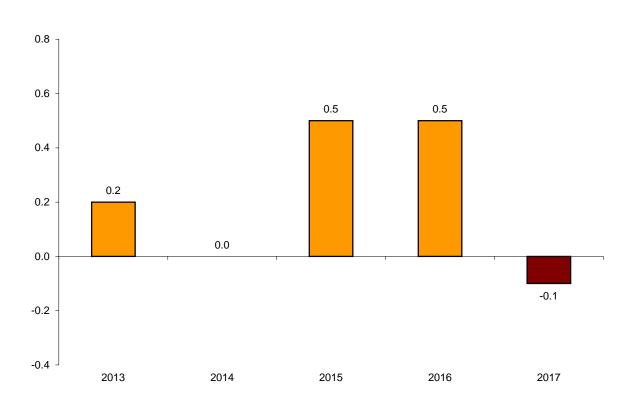

### Evolution of the monthly rate

According to the flash estimate of the CPI, consumer prices register a -0.1% variation in May, as compared with April.

#### Evolution of the monthly rate of the CPI in May

In turn, the annual variation of the flash estimate of the HICP in May stands at 0.0%.

| For further information see INEbase-www.ine.es/en/                    | All press releases at: www.ine.es/en/prensa/prensa_en.htm |
|-----------------------------------------------------------------------|-----------------------------------------------------------|
| Press Office: Telephone numbers: 91 583 93 63 / 94 08 - Fax: 91 583 9 | 90 87 - gprensa@ine.es                                    |
| Information Area: Telephone number: 91 583 91 00 - Fax: 91 583 91 5   | 58 – www.ine.es/infoine/?L=1                              |