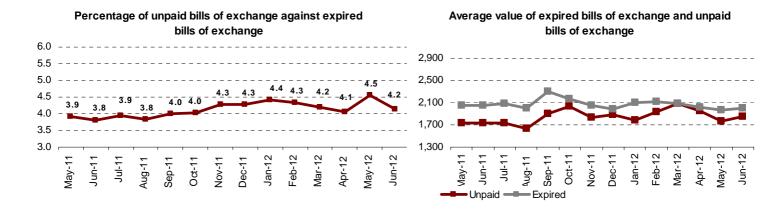

The percentage of unpaid bills of exchange against expired bills of exchange reached 4.2%.

In June 2012, the average value of expired bills of exchange (1,993 euros) was higher than the average value of unpaid bills of exchange (1,851 euros).