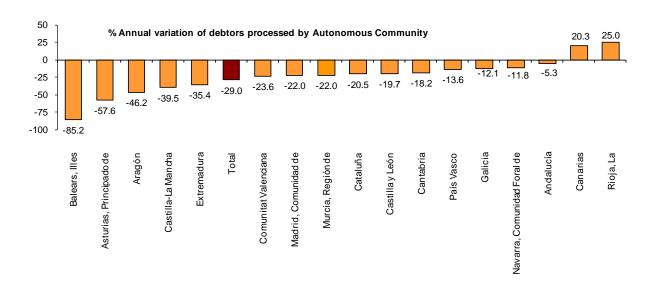

#### Geographical distribution of debtors processed

The Autonomous Communities of Cataluña, Comunidad de Madrid, Comunitat Valenciana and Andalucía accounted for 60.4% of the total debtors processed during the first quarter of 2014.

The Autonomous Community that registered the greatest decrease in the number of bankrupt debtors considering the annual variation rate were Illes Balears (-85.2%), Principado de Asturias (-57.6%) and Aragón (-46.2%).

In turn, La Rioja (25.0%) and Canarias (20.3%) were the only Autonomous Communities representing positive annual variation rates.