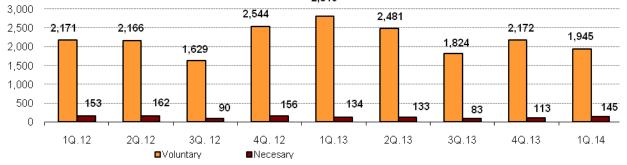

# 24.1% of the companies declared bankrupt have *Construction* as their main activity

During the first quarter of 2014, the number of debtors processed reached 2,090, representing a 29.0% decrease, as compared with the same period of the previous year.

By type of bankruptcy, 1,945 were voluntary (30.8% less than in the first quarter of 2013) and 145 were necessary (8.2% more). Considering the type of procedure, ordinary procedures decreased 63.3%, and abbreviated procedures did so by 12.8%.