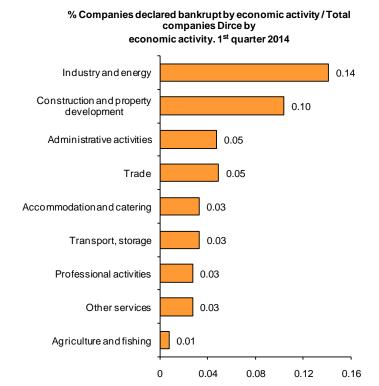

Taking the total number of exiting companies in each economic activity as a reference, it is worth noting that 0.14% of the *Industry and energy* companies initiated a bankruptcy proceeding during the first quarter. In turn, only 0.01% of the Agriculture, livestock and fishing companies were affected by bankruptcy proceedings.