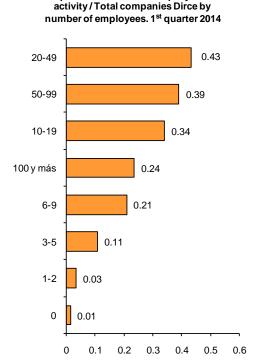

By employee bracket, 0.43% of the companies with 20-49 employees started a bankruptcy proceeding, as compared with 0.01% of the companies without employees that were affected by bankruptcy proceedings.