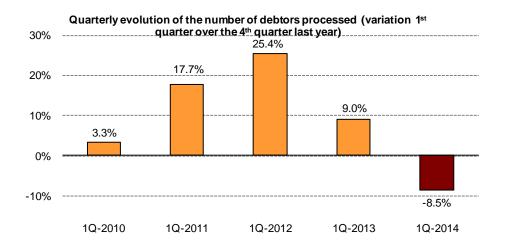

### **Evolution of the quarterly rate**

In order to contribute to the analysis and interpretation of the data, the following chart shows the quarterly variation of the number of debtors processed between the first and the fourth quarter of the previous year during the last five years. In 2014, the quarterly rate was -8.5%, the lowest of the period considered.