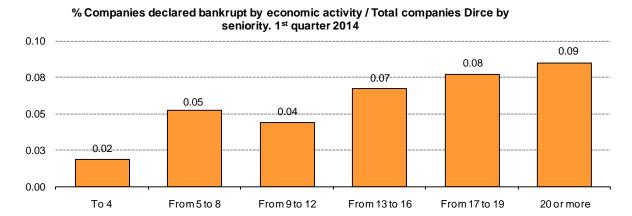

#### Companies declared bankrupt, by seniority

24.9% of the total number of companies processed during the first quarter had seniority of 20 years or over. In turn, 9.3% had a seniority of four years or less.

Within the companies declared bankrupt with and seniority of less than four years, 20.8% carried out their main activity in *Trade*. However, within the companies declared bankrupt with a seniority of 20 years or over, 56.8% carried out their man activity in *Trade* and in *Industry and energy*.

Taking as a reference the stock of companies existing by seniority, 0.09% of the companies of 20 years or over were affected by a bankruptcy proceeding this quarter. However, 0.02% of the total companies with up to four years of seniority started a bankruptcy proceeding.