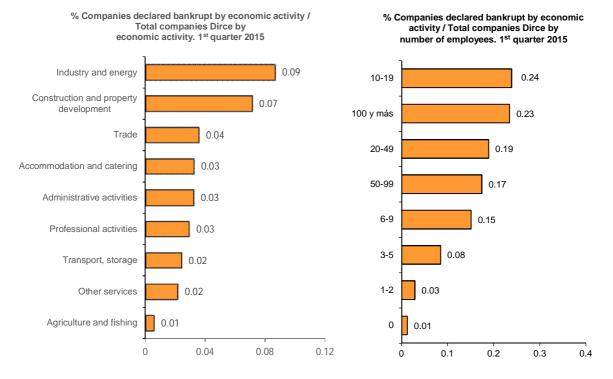

#### Companies declared bankrupt, by economic activity and number of employees

This quarter, 21.5% of the companies declared bankrupt carried out their main activity in *Construction*, 19.9% in *Trade* and 12.7% in *Industry and energy*.

Regarding the number of employees, 69.5% of the total number of companies declared bankrupt had less than 10 employees. Within these, 23.9% had no employees.

Number of companies declared bankrupt by main economic activity and number of employees.1<sup>st</sup> quarter 2015

Taking the total number of existing companies in each economic activity as a reference, 0.09% of the *Industry and energy* companies initiated a bankruptcy proceeding during the first quarter. In turn, only 0.01% of the *Agriculture and fishing* companies were affected by bankruptcy proceedings.

By employee bracket, 0.24% of the companies with 10-19 employees started a bankruptcy proceeding, as compared with 0.01% of the companies without employees.