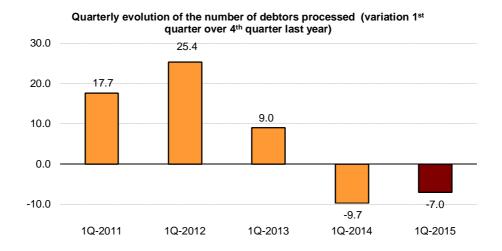

#### **Evolution of the quarterly rate**

In order to contribute to the analysis and interpretation of the data, the following chart shows the quarterly variation of the number of debtors processed between the first quarter and the fourth quarter of the previous year of the last five years. In 2015, the quarterly rate was -7.0%.