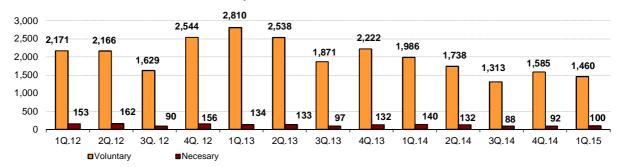

By type of bankruptcy, voluntary (1,460) decreased by 26.5% as compared with the first quarter 2015 and necessary (100) did so by 28.6%. Considering the type of procedure, abbreviated procedures decreased 27.0%, and ordinary procedures did so by 24.7%.

#### Evolution of the number of debtors processed\*

<sup>\*</sup>Final data until the 1st quarter of 2014

### Debtors processed.1<sup>st</sup> quarter 2015

|                                       | Total | % Variation |             |             |
|---------------------------------------|-------|-------------|-------------|-------------|
|                                       |       | Quarter-    | Interannual | Interannual |
|                                       |       | on-quarter  |             | accumulated |
| Debtors processed                     | 1,560 | -7.0        | -26.6       | -26.6       |
| Individuals without business activity | 148   | 4.2         | -25.6       | -25.6       |
| Companies declared bankrupt           | 1,412 | -8.0        | -26.7       | -26.7       |
| Individuals with business activity    | 48    | -25.0       | -9.4        | -9.4        |
| Public Limited Company (P.L.C.)       | 209   | -1.4        | -32.1       | -32.1       |
| Private Limited Company (L.T.D.)      | 1,104 | -9.4        | -27.4       | -27.4       |
| Other                                 | 51    | 24.4        | 13.3        | 13.3        |
| Type of bankruptcy                    |       |             |             |             |
| Voluntary                             | 1,460 | -7.9        | -26.5       | -26.5       |
| Necessary                             | 100   | 8.7         | -28.6       | -28.6       |
| Type of procedure                     |       |             |             |             |
| Ordinary                              | 265   | -7.0        | -24.7       | -24.7       |
| Abreviated                            | 1,295 | -7.0        | -27.0       | -27.0       |