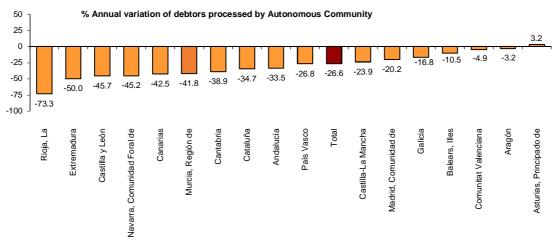

#### Geographical distribution of debtors processed

The Autonomous Communities of Cataluña, Comunidad de Madrid and Comunitat Valenciana accounted for 51.7% of the total debtors processed during the first quarter of 2015.

Processed debtors by type of bankruptcy, type of procedure

and existence of anticipated proposals for agreement.1<sup>st</sup> quarter 2015

| Autonomous City and         | Total | Type of ba | ankruptcy | Type of pro | cedure  | Existence o | fanticipated |
|-----------------------------|-------|------------|-----------|-------------|---------|-------------|--------------|
| Community                   |       | Volun-     | Nece-     | Ordinary    | Abbrev. | proposal fo | r agreement  |
|                             |       | tary       | ssary     |             |         | No          | Yes          |
| TOTAL                       | 1,560 | 1,460      | 100       | 265         | 1,295   | 1,557       | 3            |
| Andalucía                   | 155   | 132        | 23        | 51          | 104     | 155         | 0            |
| Aragón                      | 61    | 59         | 2         | 13          | 48      | 61          | 0            |
| Asturias, Principado de     | 32    | 28         | 4         | 3           | 29      | 31          | 1            |
| Balears, Illes              | 51    | 48         | 3         | 35          | 16      | 51          | 0            |
| Canarias                    | 46    | 42         | 4         | 5           | 41      | 46          | 0            |
| Cantabria                   | 11    | 10         | 1         | 3           | 8       | 11          | 0            |
| Castilla y León             | 57    | 53         | 4         | 9           | 48      | 57          | 0            |
| Castilla-La Mancha          | 51    | 48         | 3         | 2           | 49      | 51          | 0            |
| Cataluña                    | 301   | 285        | 16        | 24          | 277     | 299         | 2            |
| Comunitat Valenciana        | 250   | 241        | 9         | 25          | 225     | 250         | 0            |
| Extremadura                 | 15    | 13         | 2         | 0           | 15      | 15          | 0            |
| Galicia                     | 109   | 105        | 4         | 25          | 84      | 109         | 0            |
| Madrid, Comunidad de        | 256   | 245        | 11        | 57          | 199     | 256         | 0            |
| Murcia, Región de           | 39    | 33         | 6         | 0           | 39      | 39          | 0            |
| Navarra, Comunidad Foral de | 17    | 16         | 1         | 3           | 14      | 17          | 0            |
| País Vasco                  | 101   | 95         | 6         | 9           | 92      | 101         | 0            |
| Rioja, La                   | 8     | 7          | 1         | 1           | 7       | 8           | 0            |

The Autonomous Community that registered the greatest decrease in the number of bankrupt debtors considering the annual variation rate was La Rioja (-73.3%).

In turn, the only Autonomous Community that registered a positive rate was Principado de Asturias (3.2%).