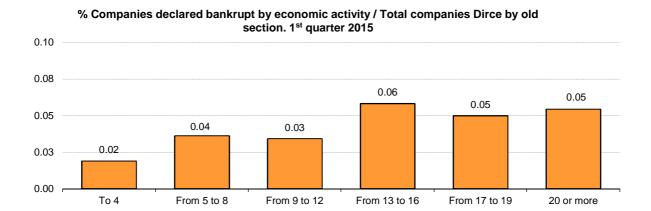

#### Companies declared bankrupt, by seniority

22.7% of the total number of companies processed during the first quarter had a seniority of 20 years or over. In turn, 13.3% had a seniority of four years or less.

Within the companies declared bankrupt with a seniority of less than four years, 20.2% carried out their main activity in *Trade*. In turn, within the companies declared bankrupt with seniority of 20 years or over, 54.1% carried out their main activity in *Trade*, and *Industry and energy*.

Taking as a reference the stock of existing companies by seniority, 0.05% of the companies of 20 years or over were affected by a bankruptcy proceeding this quarter. However, 0.02% of the total companies with up to four years of seniority started a bankruptcy proceeding.