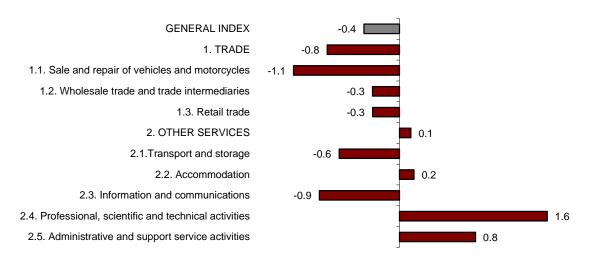

After adjusting for seasonal and calendar effects, *Trade* registered a monthly variation of -0.8% and *Other services* did so by 0.1%.

By sectors, Sale and repair of motor vehicles and motorcycles (-1.1%) and Information and communications (-0.9%) registered the greatest decreases. In turn, Professional, scientific and technical activities (1.6%) and Administrative activities and supportive services (0.8%) registered de highest increases.

### General and by sectors turnover Index Adjusted for seasonal and calendar effects. Monthly rate

A more detailed analysis showed the activities that registered the highest and lowest monthly rates in the month of January.