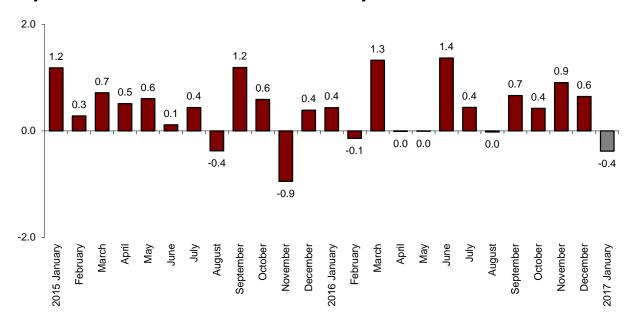

#### Services Sector Activity Indicators (SSAI). Base 2010 January 2017. *Provisional data*

The monthly variation of turnover<sup>1</sup> for the Market Services Sector is - 0.4% after adjusting for seasonal and calendar effects

#### Monthly evolution of the turnover for the Market Services Sector

The monthly variation of the general index of the turnover for the Market Services Sector between January and December was -0.4%, after adjusting for seasonally and calendar effects. This rate is one point lower than that registered in December.

### General index of the turnover for the Market Services Sector Adjusted for seasonal and calendar effects. Monthly rate

<sup>&</sup>lt;sup>1</sup> As explained in the methodology for this value index, the information is presented in current terms (nominal terms), that is, without adjusting the effects in the price variation thereof.