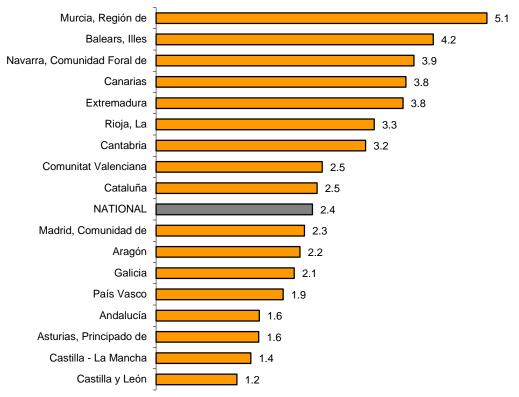

#### Results by Autonomous Community. Annual employment variation rates

All Autonomous Communities registered positive annual rates in employment. Región de Murcia (5.1%) registered the greatest increase.

### 6. Employed personnel indices: National and by Autonomous Community

|                             | Index | Rate (%) |        |                      |
|-----------------------------|-------|----------|--------|----------------------|
|                             |       | Monthly  | Annual | Year-to-date average |
| NATIONAL                    | 99.7  | -1.4     | 2.4    | 2.4                  |
| Andalucía                   | 97.6  | -1.0     | 1.6    | 1.6                  |
| Aragón                      | 97.3  | -2.1     | 2.2    | 2.2                  |
| Asturias, Principado de     | 92.8  | -1.6     | 1.6    | 1.6                  |
| Balears, Illes              | 89.7  | -2.9     | 4.2    | 4.2                  |
| Canarias                    | 104.3 | -1.9     | 3.8    | 3.8                  |
| Cantabria                   | 98.4  | -1.8     | 3.2    | 3.2                  |
| Castilla y León             | 95.7  | -1.4     | 1.2    | 1.2                  |
| Castilla-La Mancha          | 98.6  | -0.9     | 1.4    | 1.4                  |
| Cataluña                    | 103.1 | -1.5     | 2.5    | 2.5                  |
| Comunitat Valenciana        | 102.2 | -1.7     | 2.5    | 2.5                  |
| Extremadura                 | 100.7 | -1.1     | 3.8    | 3.8                  |
| Galicia                     | 96.7  | -1.3     | 2.1    | 2.1                  |
| Madrid, Comunidad de        | 97.9  | -1.4     | 2.3    | 2.3                  |
| Murcia, Región de           | 106.6 | -1.1     | 5.1    | 5.1                  |
| Navarra, Comunidad Foral de | 103.5 | -1.4     | 3.9    | 3.9                  |
| País Vasco                  | 102.1 | -1.1     | 1.9    | 1.9                  |
| Rioja, La                   | 105.2 | -0.5     | 3.3    | 3.3                  |