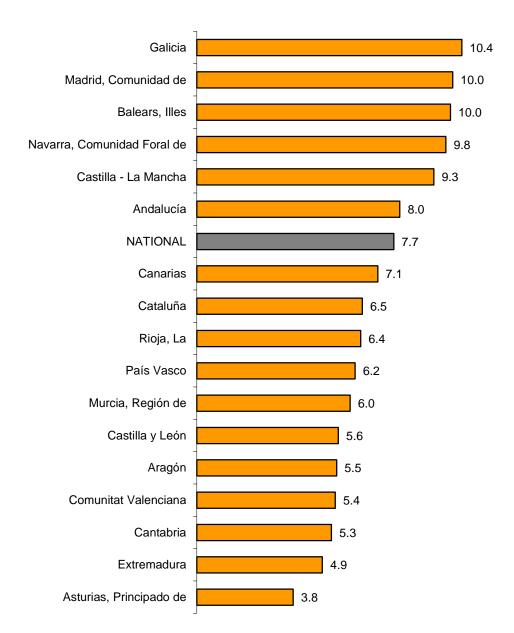

### Results by Autonomous Community. Annual turnover variation rates. Original series

In January, all the Autonomous Communities registered increases in their turnover in the Market Service Sector as compared to the same month of 2016.

Galicia (10.4%), Comunidad de Madrid and Illes Balears (both 10.0%) increased the most. In turn, Principado de Asturias (3.8%), Extremadura (4.9%) and Cantabria (5.3%) registered the lowest increases.