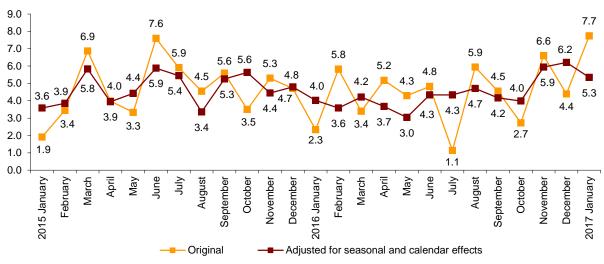

The annual rate of turnover stands at 5.3% in the seasonally and calendar adjusted series and at 7.7% in the original series

#### Annual turnover evolution rates for the Market Services sector

In January, the general Index of the turnover for the Market Services sector, after adjusting for seasonal and calendar effects, registered a variation of 5.3%, as compared to the same month of 2016. This rate was nine tenths lower than that registered in December.

The original series registered an annual variation of 7.7%, which is 3.3 points higher than that registered in December.