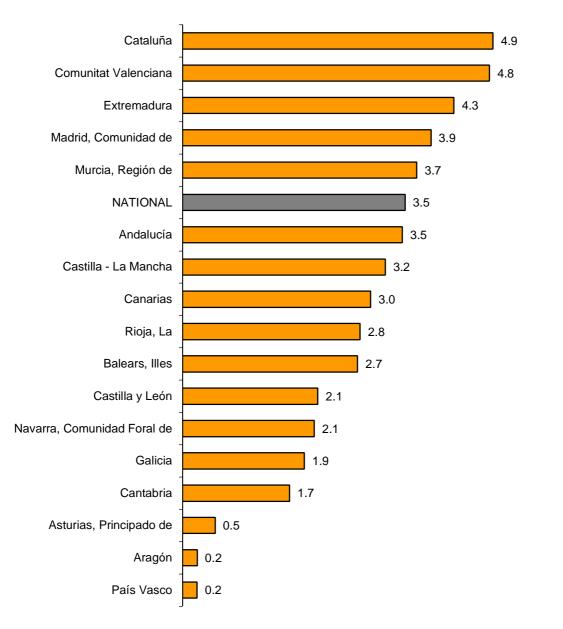

# Results by Autonomous Community. Annual turnover variation rates. Original series.

In February, all the Autonomous Communities registered increases in their turnover in the Market Service Sector as compared to the previous year.

Cataluña (4.9%), Comunitat Valenciana (4.8%) and Extremadura (4.3%) recorded the greatest annual increases. In turn, Aragón and País Vasco (both 0.2%), and Principado de Asturias (0.5%) registered the greatest decreases.