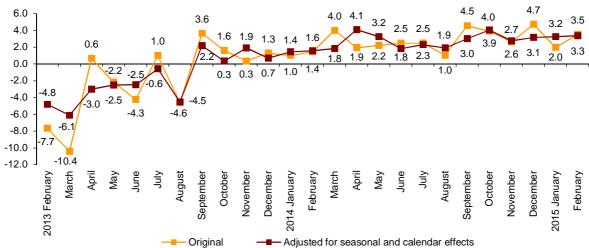

#### Annual turnover evolution rates for the Market Services sector

In February, the general Index of the turnover for the Market Services Sector, after adjusting for seasonal and calendar effects, registered a variation of 3.3%, as compared with the same month of 2014. This rate was one tenth over that registered in January.

The original series registered an annual variation of 3.5%, that is, 1.5 points higher than that recorded in January.

#### General index of the turnover for the Market Services Sector Annual Rate

) lear

Press

After adjusting for seasonal and calendar effects, *Trade* increased by 4.1% and *Other services* did so by 1.8%, as compared with February 2014.