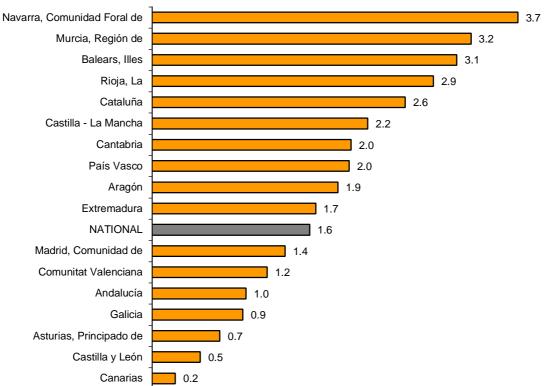

#### Results by Autonomous Community. Annual variation rates of occupation

All Autonomous Communities registered positive annual rates in employment. Comunidad Foral de Navarra (3.7%) recorded the greatest increase.

#### General Indices: National and by Autonomous Community Annual rate of employed personnel