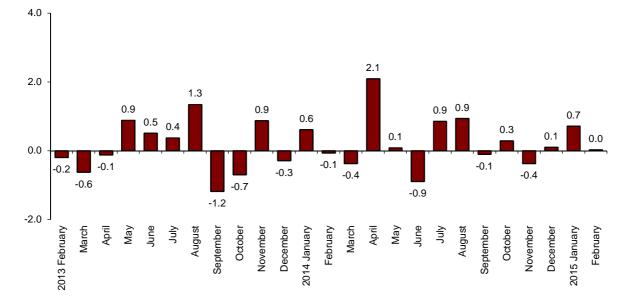

#### Monthly evolution of the turnover for the Market Services Sector

The monthly variation of the general index of the turnover for the Market Services Sector between February and January was 0.0%, after adjusting for seasonally and calendar effects. This rate was seven tenths below that registered in January.

#### General index of the turnover for the Market Services Sector Adjusted for seasonal and calendar effects. Monthly rate

<sup>&</sup>lt;sup>1</sup> As explained in the methodology for this value index, the information is presented in current terms (nominal terms), that is, without adjusting the effects in the price variation thereof.