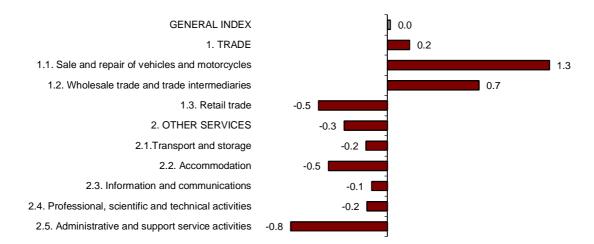

*Trade* registered a monthly variation of 0.2% and the variation of *Other services* was –0.3%, after adjusting for seasonal and calendar effects.

All the sectors registered negative monthly rates, except for Sale and repair of vehicles and motorcycles (1.3%) and Wholesale trade and trade intermediaries (0.7%). Administrative and support service activities (-0.8%) was the sector to register the greatest decrease.

#### General and by sectors turnover Index Adjusted for seasonal and calendar effects. Monthly rate

Release

Press

A more detailed analysis showed the activities that registered the highest monthly rates and those that registered the greatest decreases in February.