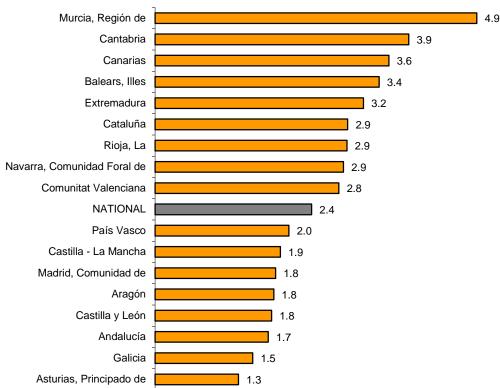

#### Results by Autonomous Communities. Annual variation rates in employment

All Communities have positive annual employment rates. Región de Murcia (4.9%) recorded the largest increase.

## General Indices: National and by Autonomous Community Annual rate of employed personnel

#### 6. Employed personnel indices: National and by Autonomous Community

|                             | Index | Rate (%) |        | _                    |
|-----------------------------|-------|----------|--------|----------------------|
|                             |       | Monthly  | Annual | Year-to-date average |
| NATIONAL                    | 99.6  | -0.1     | 2.4    | 2.4                  |
| Andalucía                   | 98.2  | 0.5      | 1.7    | 1.7                  |
| Aragón                      | 97.1  | -0.1     | 1.8    | 2.0                  |
| Asturias, Principado de     | 92.9  | 0.2      | 1.3    | 1.4                  |
| Balears, Illes              | 91.3  | 1.8      | 3.4    | 3.8                  |
| Canarias                    | 104.2 | -0.4     | 3.6    | 3.8                  |
| Cantabria                   | 98.7  | 0.1      | 3.9    | 3.6                  |
| Castilla y León             | 96.0  | 0.3      | 1.8    | 1.6                  |
| Castilla-La Mancha          | 98.5  | 0.1      | 1.9    | 1.6                  |
| Cataluña                    | 103.6 | 0.4      | 2.9    | 2.7                  |
| Comunitat Valenciana        | 100.9 | -1.4     | 2.8    | 2.7                  |
| Extremadura                 | 99.9  | -0.8     | 3.2    | 3.5                  |
| Galicia                     | 96.3  | -0.3     | 1.5    | 1.7                  |
| Madrid, Comunidad de        | 97.6  | -0.2     | 1.8    | 2.0                  |
| Murcia, Región de           | 106.2 | -0.3     | 4.9    | 4.9                  |
| Navarra, Comunidad Foral de | 103.0 | -0.5     | 2.9    | 3.4                  |
| País Vasco                  | 101.8 | -0.4     | 2.0    | 2.0                  |
| Rioja, La                   | 104.7 | -0.6     | 2.9    | 3.2                  |