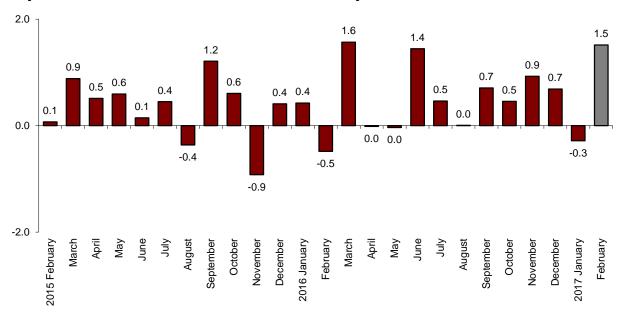

#### Monthly evolution of the turnover for the Market Services Sector

The monthly variation of the General Index of the turnover for the Market Services Sector between February and January, eliminating seasonal and calendar effects, is 1.5%. This rate is 1.8 points higher than that registered in January.

### General index of the turnover for the Market Services Sector Adjusted for seasonal and calendar effects. Monthly rate

<sup>&</sup>lt;sup>1</sup> As reflected in the methodology of this rate value, information is presented in current terms (nominal terms), this are, without adjusting the effects in the price variation of it.