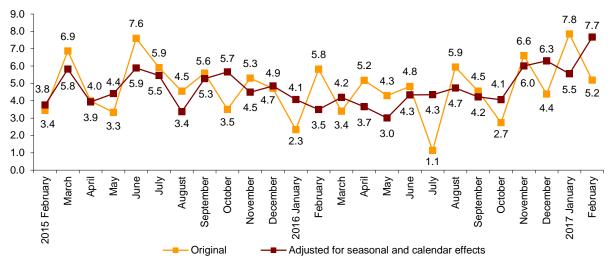

#### Annual turnover evolution rates for the Market Services Sector

The General Index of the turnover of the Market Services Sector corrected for seasonal and calendar effects shows a variation of 7.7% in February with respect to the same month of 2016. This rate is 2.2 points higher than the registered in January.

The original series presents an annual variation of 5.2%, which is 2.6 points below the one registered in January.

### General index of the turnover for the Market Services Sector Annual Rate

If the seasonal and calendar effects are eliminated, *Commerce* rises by 6.1% and *Other Services* by 6.3% compared to February 2016.