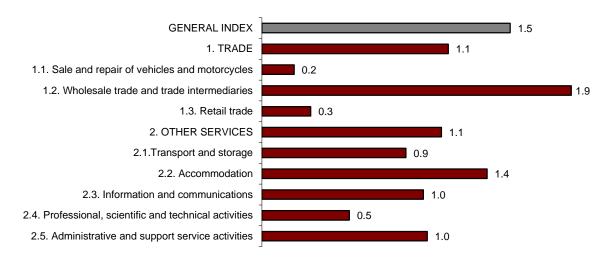

If seasonal and calendar effects are eliminated, *Commerce* registers a monthly rate of 1.1% and *Other Services* of 1.1%.

By sectors, wholesale Trade and intermediaries of commerce (1.9%) and Hostelry (1.4%) show the greatest increases. On the other hand, Sales and repair of vehicles and motorcycles (0.2%) and retail Trade (0.3%) recorded the smallest increases.

## General and by sectors turnover Index Adjusted for seasonal and calendar effects. Monthly rate

In a more detailed analysis we can observe the branches of activity that register the highest monthly rates and those with the highest decreases in the month of February.