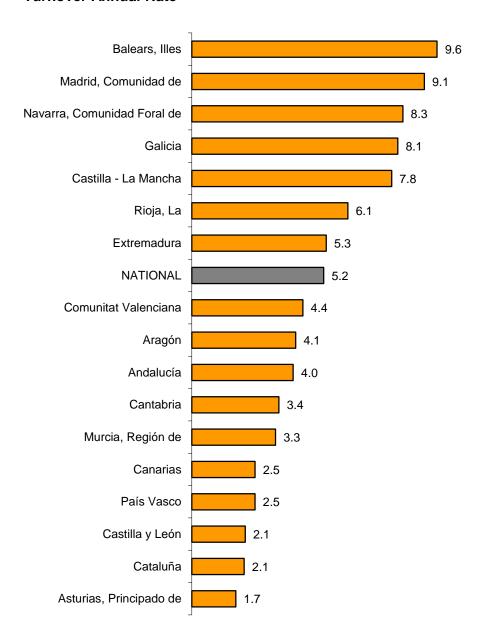

## Results by Autonomous Communities. Annual turnover variation rates. Original series

All the Autonomous Communities increase their turnover of the Market Services Sector in February with respect to the same month of 2016.

Illes Balears (9.6%), Comunidad de Madrid (9.1%) and Comunidad Foral de Navarra (8.3%) are the highest. On the other hand, Principado de Asturias (1.7%), Cataluña and Castilla y León (both with 2.1%) registered the smallest increases.