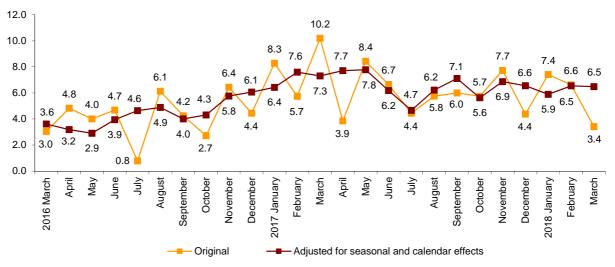

The annual rate stands at 6.5% in the series adjusted for seasonal and calendar effects and at 3.4% in the original series

#### Annual evolution of the turnover index for the Market Services Sector

The general index of the turnover of the Market Services Sector after adjusting for seasonal and calendar effects showed a variation of 6.5% in March with respect to the same month of 2017. This rate is the same as that registered in February.

The original series presented an annual variation of 3.4%, which is 3.2 points below that registered in February.