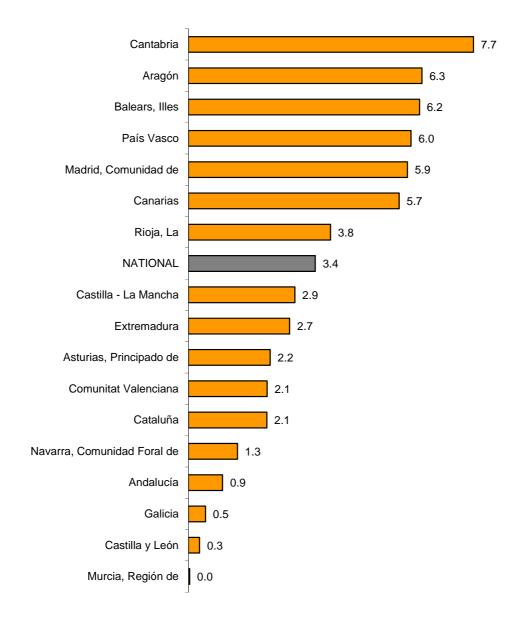

## Results by Autonomous Community. Annual variation rates of turnover. Original series

All the autonomous communities increased their turnover of the Market Services Sector in March with respect to the same month of 2017.

Cantabria (7.7%), Aragón (6.3%) and Illes Balears (6.2%) increased the most. In turn, Castilla y León (0.3%), Galicia (0.5%) and Andalucía (0.9%) registered the lowest increases; while Región de Murcia (0.0%) remained stable.