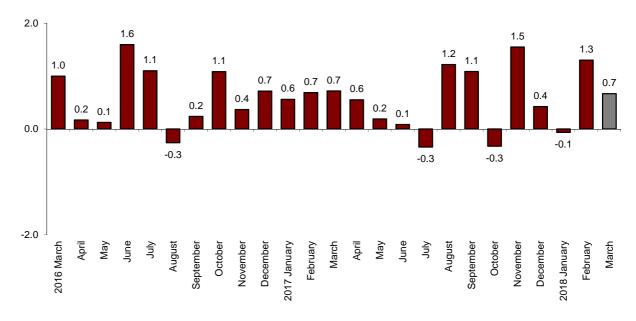

## Services Sector Activity Indicators (SSAI). Base 2015 March 2018. Provisional data

The monthly variation of turnover<sup>1</sup> for the Market Services Sector is 0.7% after adjusting for seasonal and calendar effects

#### Monthly evolution of the turnover for the Market Services Sector

The monthly variation of the general index of the turnover for the Market Services Sector between March and February, after adjusting for seasonal and calendar effects, was 0.7%. This rate is six tenths lower than that registered in February.