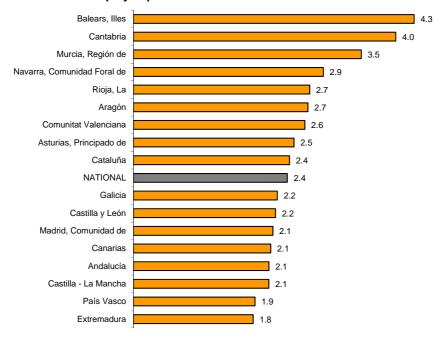

#### Results by Autonomous Community. Annual employment variation rates

All Autonomous Communities registered positive annual employment rates. Illes Balears (4.3%) recorded the largest increase.

### 6. Employed personnel indices: National and by Autonomous Community

|                             | Index | Rate (%) |        |                      |  |
|-----------------------------|-------|----------|--------|----------------------|--|
|                             |       | Monthly  | Annual | Year-to-date average |  |
| NATIONAL                    | 105.2 | 1.2      | 2.4    | 2.4                  |  |
| Andalucía                   | 103.9 | 1.4      | 2.1    | 1.9                  |  |
| Aragón                      | 106.1 | 1.1      | 2.7    | 2.9                  |  |
| Asturias, Principado de     | 103.2 | 1.4      | 2.5    | 2.3                  |  |
| Balears, Illes              | 98.0  | 8.8      | 4.3    | 3.7                  |  |
| Canarias                    | 107.8 | 0.2      | 2.1    | 2.5                  |  |
| Cantabria                   | 106.5 | 2.4      | 4.0    | 3.5                  |  |
| Castilla y León             | 103.6 | 1.1      | 2.2    | 1.9                  |  |
| Castilla-La Mancha          | 104.3 | 1.0      | 2.1    | 1.8                  |  |
| Cataluña                    | 106.3 | 1.1      | 2.4    | 2.8                  |  |
| Comunitat Valenciana        | 106.0 | 1.3      | 2.6    | 2.2                  |  |
| Extremadura                 | 101.8 | 0.9      | 1.8    | 1.8                  |  |
| Galicia                     | 104.6 | 1.0      | 2.2    | 2.0                  |  |
| Madrid, Comunidad de        | 105.4 | 0.7      | 2.1    | 2.3                  |  |
| Murcia, Región de           | 110.3 | 2.1      | 3.5    | 3.8                  |  |
| Navarra, Comunidad Foral de | 105.8 | 1.3      | 2.9    | 2.2                  |  |
| País Vasco                  | 103.8 | 0.7      | 1.9    | 1.9                  |  |
| Rioja, La                   | 105.7 | 1.2      | 2.7    | 2.4                  |  |