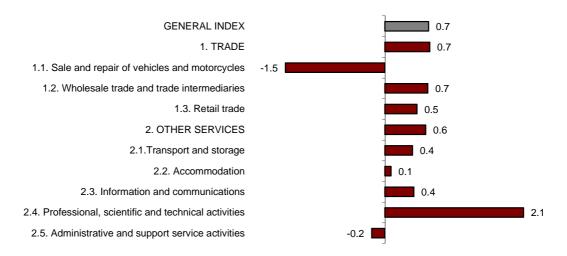

After adjusting for seasonal and calendar effects, *Trade* increased by 0.7% while *Other services* did so by 0.6%.

By sectors, *Professional, scientific and technical activities* (2.1%) presented the highest increase. On the other hand, *Wholesale and retail trade and repair of motor vehicles and motorcycles* (-1.5%) and *Administrative and support service activities* (-0.2%) recorded the only decreases.

### General and by sectors turnover Index Adjusted for seasonal and calendar effects. Monthly rate

In a more detailed analysis we can observe the branches of activity that register the highest monthly rates and those with the highest decreases in the month of March.