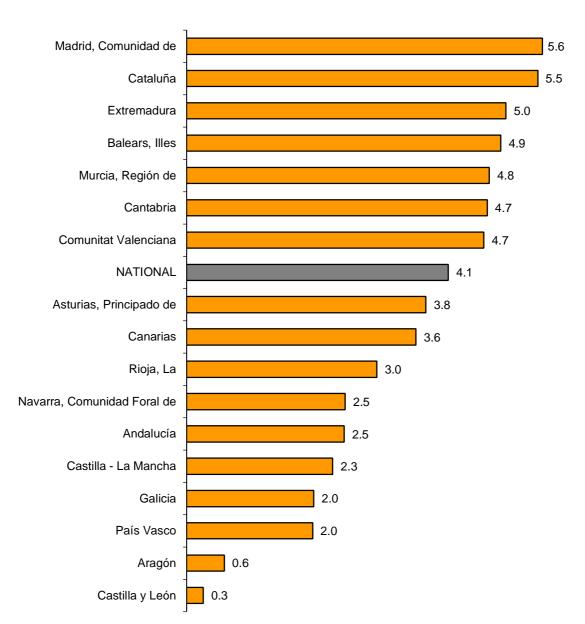

# Results by Autonomous Community. Annual turnover variation rates. Original series.

In April, all the Autonomous Communities registered increases in their turnover in the Market Service Sector as compared to the same month of the previous year.

Comunidad de Madrid (5.6%) and Cataluña (5.5%) registered the greatest annual increases. In turn, Castilla y León (0.3%) and Aragón (0.6%) registered the lowest increases.

# General Indices: National and by Autonomous Community Turnover Annual Rate