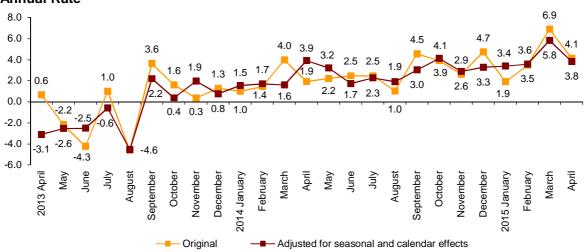

#### Annual turnover evolution rates for the Market Services sector

In April, the general Index of the turnover for the Market Services Sector, after adjusting for seasonal and calendar effects, registered a variation of 3.8%, as compared with the same month of 2014. This rate was 2.0 points lower than that registered in March.

The original series registered an annual variation of 4.1%, that is, 2.8 points lower than that recorded in March.

## General index of the turnover for the Market Services Sector Annual Rate

) elean

Press

After adjusting for seasonal and calendar effects, *Trade* increased by 4.3% as compared to April 2014 and *Other services* did so by 3.2%.