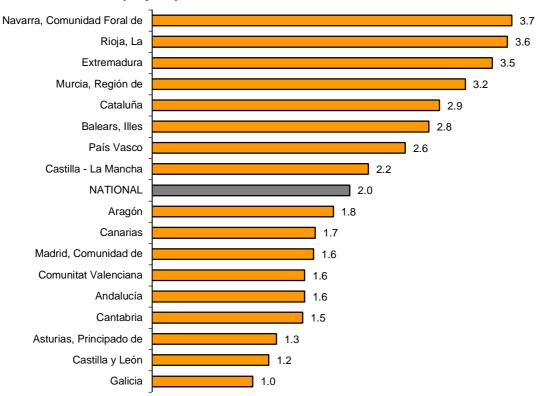

#### Results by Autonomous Community. Annual variation rates of occupation

All Autonomous Communities registered positive annual rates in employment. Comunidad Foral de Navarra (3.7%) recorded the greatest increase.

#### General Indices: National and by Autonomous Community Annual rate of employed personnel