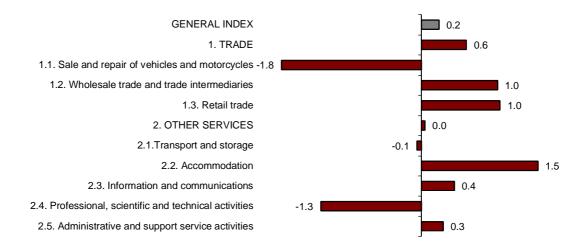

*Trade* registered a monthly variation of 0.6% and the variation of *Other services* was 0.0%, after adjusting for seasonal and calendar effects.

All the sectors registered positive monthly rates, except of Sale and repair of vehicles and motorcycles (-1.8%), Professional, scientific and technical activities (-1.3%) and Transport and storage (-0.1%).

Accommodation (1.5%), Wholesale trade and trade intermediaries and Retail trade (both 1.0%) registered the greatest increases.