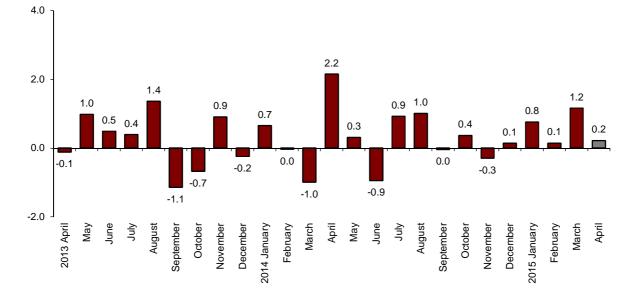

#### Monthly evolution of the turnover for the Market Services Sector

The monthly variation of the general index of the turnover for the Market Services Sector between April and March was 0.2%, after adjusting for seasonally and calendar effects. This rate was one point below that registered in March.

#### General index of the turnover for the Market Services Sector Adjusted for seasonal and calendar effects. Monthly rate

<sup>&</sup>lt;sup>1</sup> As explained in the methodology for this value index, the information is presented in current terms (nominal terms), that is, without adjusting the effects in the price variation thereof.