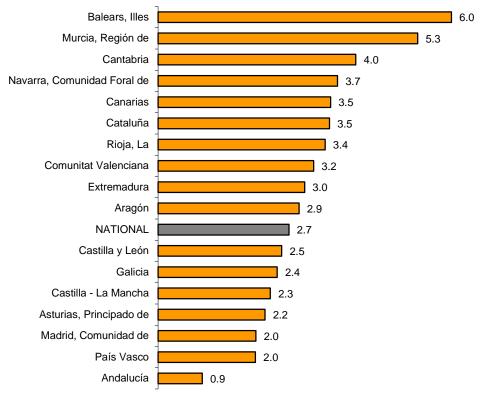

#### Results by Autonomous Community. Annual variation rates in employment

All communities registered positive annual rates in employment. Illes Balears (6.0%) recorded the largest increase.

#### General Indices: National and by Autonomous Community Annual rate of employed personnel

## 6. Employed personnel indices: National and by Autonomous Community

|                             | Index | Rate (%) |        |                         |
|-----------------------------|-------|----------|--------|-------------------------|
|                             |       | Monthly  | Annual | Year-to-date<br>average |
| NATIONAL                    | 102.0 | 1.2      | 2.7    | 2.4                     |
| Andalucía                   | 100.3 | 1.3      | 0.9    | 1.3                     |
| Aragón                      | 99.7  | 0.9      | 2.9    | 2.3                     |
| Asturias, Principado de     | 94.4  | 0.7      | 2.2    | 1.7                     |
| Balears, Illes              | 111.0 | 13.1     | 6.0    | 4.4                     |
| Canarias                    | 105.0 | 0.0      | 3.5    | 3.7                     |
| Cantabria                   | 102.1 | 2.4      | 4.0    | 3.4                     |
| Castilla y León             | 98.0  | 1.5      | 2.5    | 1.7                     |
| Castilla-La Mancha          | 100.1 | 0.9      | 2.3    | 1.8                     |
| Cataluña                    | 106.4 | 1.4      | 3.5    | 3.0                     |
| Comunitat Valenciana        | 101.9 | 0.3      | 3.2    | 2.8                     |
| Extremadura                 | 102.9 | 1.9      | 3.0    | 3.3                     |
| Galicia                     | 98.1  | 0.7      | 2.4    | 1.9                     |
| Madrid, Comunidad de        | 98.8  | 0.2      | 2.0    | 2.0                     |
| Murcia, Región de           | 111.4 | 2.4      | 5.3    | 5.1                     |
| Navarra, Comunidad Foral de | 105.6 | 1.0      | 3.7    | 3.5                     |
| País Vasco                  | 103.5 | 0.7      | 2.0    | 2.0                     |
| Rioja, La                   | 106.4 | 0.3      | 3.4    | 3.0                     |