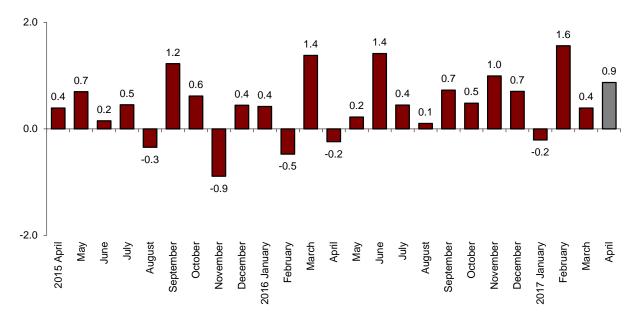

#### Monthly evolution of the turnover for the Market Services Sector

The monthly variation of the general index of the turnover for the Market Services Sector between April and March, after adjusting for seasonal and calendar effects, was 0.9%. This rate is half a point higher than that of March.

#### General index of the turnover for the Market Services Sector Adjusted for seasonal and calendar effects. Monthly rate

<sup>&</sup>lt;sup>1</sup> As reflected in the methodology of this value index, the information is presented in current terms (nominal terms), this is, without adjusting the effects in the price variation thereof.