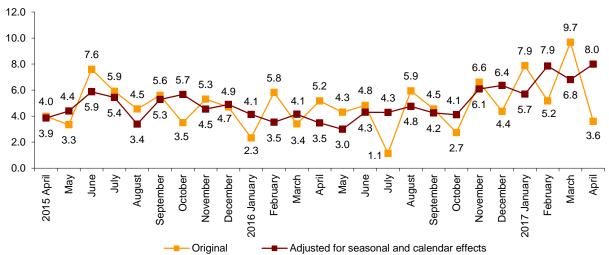

#### Annual evolution of the turnover index for the Market Services Sector

The general index of the turnover for the Market Services Sector after adjusting for seasonal and calendar effects showed a variation of 8.0% in April with respect to the same month of 2016. This rate is 1.2 points higher than that observed in March.

The original series presented an annual variation of 3.6%, which is 6.1 points below the one registered in March.

## General index of the turnover for the Market Services Sector Annual Rate

Release

Press

After adjusting for seasonal and calendar effects, *Trade* increased by 8.7% and *Other Services* by 6.8% as compared to April 2016.