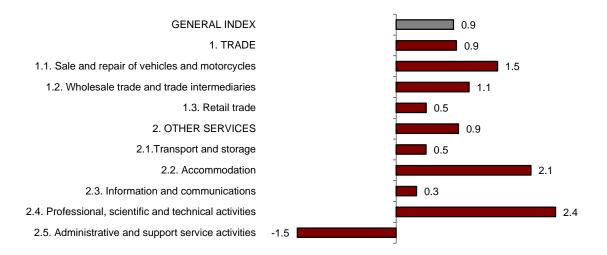

Press Relational de Estadística

After adjusting for seasonal and calendar effects, both *Trade* and *Other Services* registered a monthly rate of 0.9%.

By sectors, *Professional, scientific and technical activities* (2.4%) and *Accommodation* (2.1%) presented the highest increases. *Administrative and support service activities* (-1.5%) was the only sector that registered a negative rate.

#### General and by sectors turnover Index Adjusted for seasonal and calendar effects. Monthly rate

In a more detailed analysis we can observe the branches of activity that register the highest monthly rates and those with the highest decreases in the month of April.