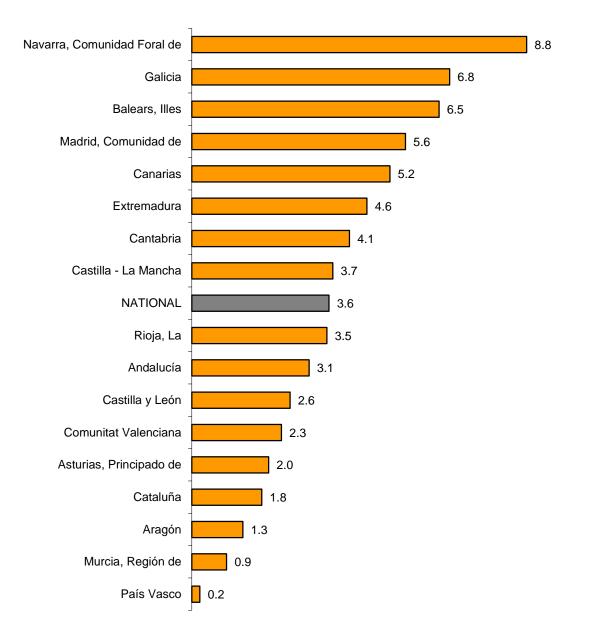

# Results by Autonomous Communities. Annual turnover variation rates. Original series

All the Autonomous Communities increased their turnover for the Market Services Sector in April with respect to the same month of 2016.

Comunidad Foral de Navarra (8.8%), Galicia (6.8%) and Illes Balears (6.5%) increased the most. In turn, País Vasco (0.2%), Región de Murcia (0.9%) and Aragón (1.3%) registered the lowest increases.

# General Indices: National and by Autonomous Community Turnover Annual Rate