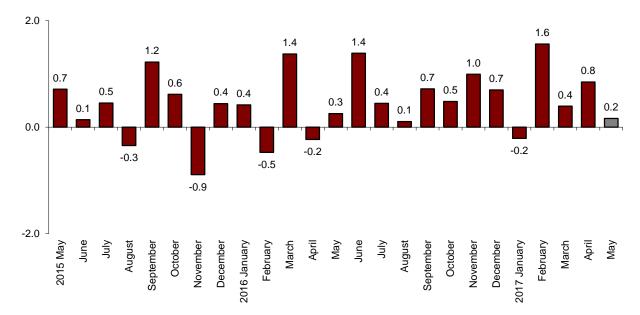

#### Monthly evolution of the turnover for the Market Services Sector

After adjusting for seasonal and calendar effects, the monthly variation of the turnover general index for the Market Services Sector between May and April was 0.2%. This rate was six tenths lower than that registered in April.

#### General index of the turnover for the Market Services Sector Adjusted for seasonal and calendar effects. Monthly rate

<sup>&</sup>lt;sup>1</sup> As reflected in the methodology of this value index, the information is presented in current terms (nominal terms), this is, without adjusting the effects in the price variation thereof.

#### Annual evolution of the turnover index for the Market Services Sector

The general index of the turnover for the Market Services Sector after adjusting for seasonal and calendar effects showed a variation of 7.9% in May when compared to the same month of 2016. This rate is one tenth lower than that registered in April.

The original series registered an annual variation of 8.5%, which represents 4.9 points above the one registered in April.