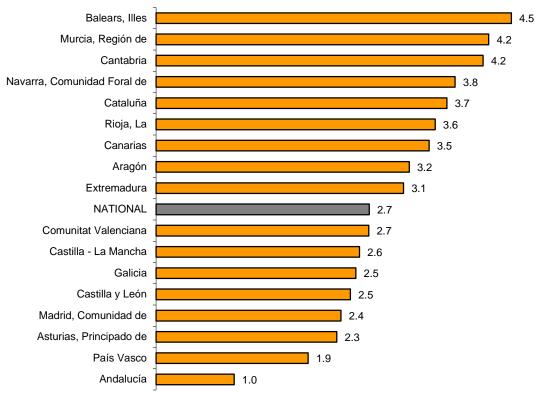

#### Results by Autonomous Communities. Annual variation rates in employment

All communities registered positive annual rates in employment. Illes Balears (4.5%) recorded the largest increase.

#### General Indices: National and by Autonomous Community Annual rate of employed personnel