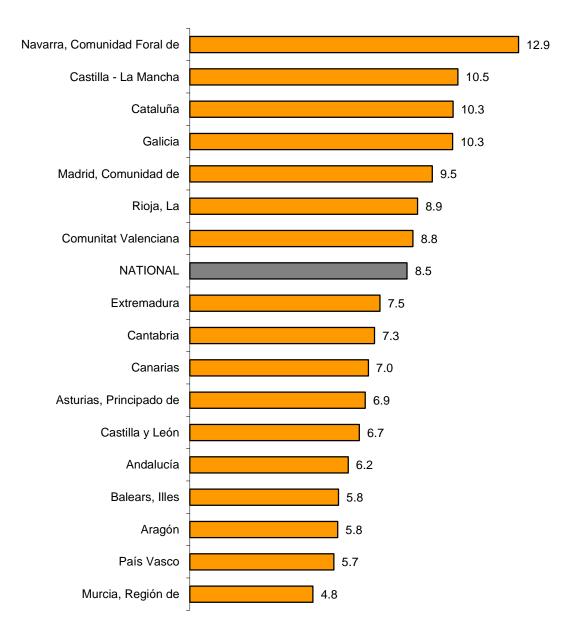

# Results by Autonomous Communities. Annual turnover variation rates. Original series

All the Autonomous Communities increased their turnover for the Market Services Sector in May as compared to the same month of 2016.

Comunidad Foral de Navarra (12.9%), and Castilla-La Mancha (10.5%) increased the most. On the other hand, Región de Murcia (4.8%) and País Vasco (5.7%) registered the lowest increases.

# General Indices: National and by Autonomous Community Turnover Annual Rate