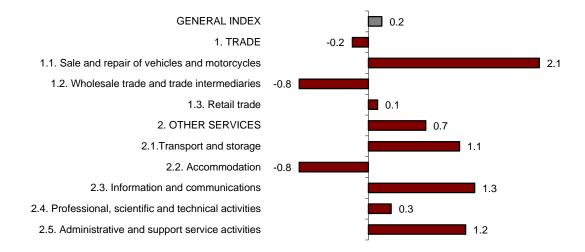

Instituto Nacional de Estadística

After adjusting for seasonal and calendar effects, *Trade* increased by 0.2% *while Other services* did so by 0.7%.

By sectors, the greatest increases were in *Sale and repair of motor vehicles and motorcycles* (2.1%) and *Information and communications* (1.3%). On the other hand, *Wholesale trade and intermediaries of trade* and *Accommodation* (both with -0.8%), are the only ones with negative monthly rates.

#### General and by sectors turnover Index Adjusted for seasonal and calendar effects. Monthly rate

Press Release

In a more detailed analysis, the branches of activity that register the highest monthly rates and those with the highest decreases in the month of May can be seen.