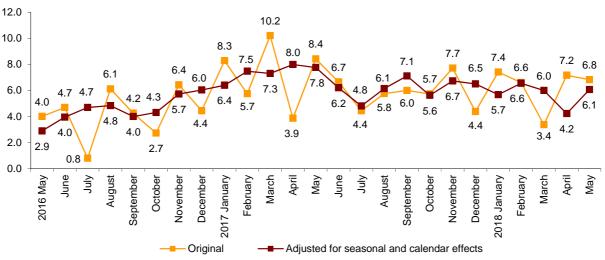

The annual rate stands at 6.1% in the series adjusted for seasonal and calendar effects and at 6.8% in the original series

#### Annual evolution of the turnover indices for the Market Services Sector

The general index of the turnover for the Market Services Sector after adjusting for seasonal and calendar effects showed a variation of 6.1% in May compared to the same month of 2017. This rate is 1.9 points higher than that recorded in April.

The original series presented an annual variation of 6.8%, which is four tenths below the one registered in April.