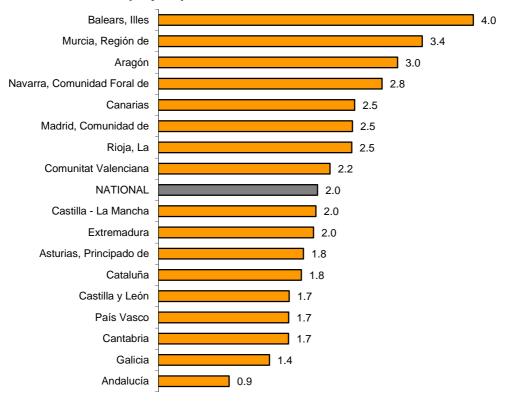

#### Results by Autonomous Communities. Annual employment variation rates

All Autonomous Communities registered positive annual employment rates. Illes Balears (4.0%) recorded the largest increase.

#### 6. Employed personnel indices: National and by Autonomous Community

|                             | Index | Rate (%) |        |                      |
|-----------------------------|-------|----------|--------|----------------------|
|                             |       | Monthly  | Annual | Year-to-date average |
| NATIONAL                    | 107.8 | 1.4      | 2.0    | 2.3                  |
| Andalucía                   | 105.4 | 0.7      | 0.9    | 1.6                  |
| Aragón                      | 109.9 | 1.8      | 3.0    | 3.0                  |
| Asturias, Principado de     | 104.6 | 0.5      | 1.8    | 2.2                  |
| Balears, Illes              | 127.5 | 14.1     | 4.0    | 3.9                  |
| Canarias                    | 108.9 | 0.5      | 2.5    | 2.5                  |
| Cantabria                   | 107.5 | 0.7      | 1.7    | 2.9                  |
| Castilla y León             | 104.9 | 0.6      | 1.7    | 1.7                  |
| Castilla-La Mancha          | 106.5 | 1.2      | 2.0    | 2.0                  |
| Cataluña                    | 108.7 | 1.3      | 1.8    | 2.4                  |
| Comunitat Valenciana        | 106.5 | 0.7      | 2.2    | 2.2                  |
| Extremadura                 | 104.8 | 1.3      | 2.0    | 1.8                  |
| Galicia                     | 106.4 | 1.0      | 1.4    | 1.9                  |
| Madrid, Comunidad de        | 107.3 | 8.0      | 2.5    | 2.5                  |
| Murcia, Región de           | 114.8 | 2.6      | 3.4    | 3.5                  |
| Navarra, Comunidad Foral de | 107.4 | 1.0      | 2.8    | 2.5                  |
| País Vasco                  | 104.9 | 0.9      | 1.7    | 1.7                  |
| Rioja, La                   | 107.0 | 1.7      | 2.5    | 2.3                  |