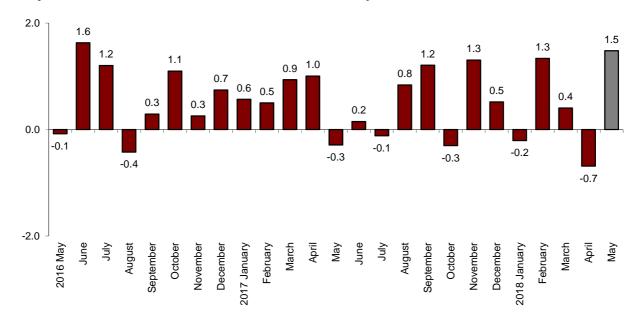

## Services Sector Activity Indicators (SSAI). Base 2015 May 2018. Provisional data

The monthly variation of turnover<sup>1</sup> for the Market Services Sector is 1.5%, after adjusting for seasonal and calendar effects

#### Monthly evolution of the turnover for the Market Services Sector

After adjusting for seasonal and calendar effects, the monthly variation of the general index of turnover in the Market Services Sector between May and April was 1.5%. This rate is 2.2 points higher than that registered in April.