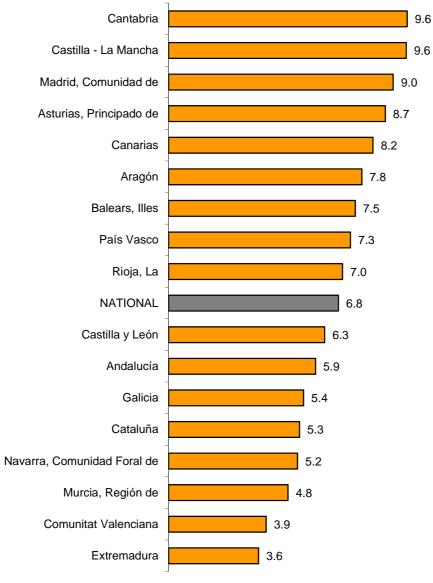

## Results by Autonomous Communities. Annual variation rates of turnover. Original series

All the Autonomous Communities increased their turnover for the Market Services Sector in May as compared to the same month of 2017.

Cantabria and Castilla–La Mancha (both with 9.6%) and Comunidad de Madrid (9.0%) increased the most. In turn, Extremadura (3.6%), Comunitat Valenciana (3.9%) and Región de Murcia (4.8%) registered the lowest increases.