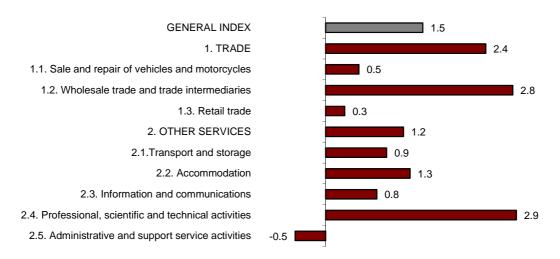

After adjusting for seasonal and calendar effects, *Trade* increased by 2.4% while *Other services* did so by 1.2%.

By sector, *Professional, scientific and technical activities* (2.9%) and *Wholesale trade and commission trade* (2.8%) registered the greatest increases. In turn, *Administrative and support service activities* (-0.5%) registered the only decrease.