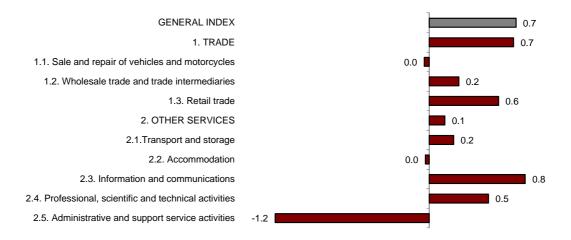

After adjusting for seasonal and calendar effects, *Trade* increased by 0.7% while *Other services* did so by 0.1%.

By sector, *Information and communications* (0.8%) and *Retail trade* (0.6%) registered the highest increases. In turn, *Administrative and support service activities* (-1.2%) registered the highest decrease.

### General and by sectors turnover Index Adjusted for seasonal and calendar effects. Monthly rate

A more detailed analysis shows the branches of activity that registered the highest monthly rates and those with the highest decreases in the month of June.