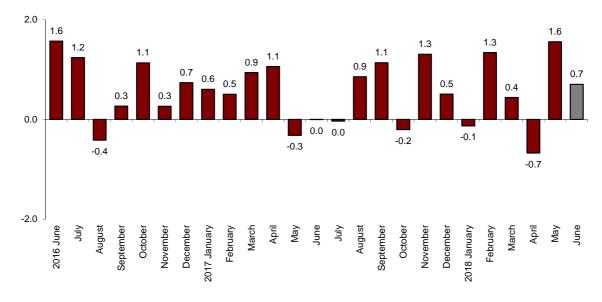

#### Monthly evolution of the turnover for the Market Services Sector

After adjusting for seasonal and calendar effects, the monthly variation of the general index of the turnover for the Market Services Sector between June and May was 0.7%. This rate is nine tenths lower than that of May.

General index of the turnover for the Market Services Sector Adjusted for seasonal and calendar effects. Monthly rate

<sup>&</sup>lt;sup>1</sup>As reflected in the methodology of this value index, the information is presented in current terms (nominal terms), this is, without adjusting the effects in the price variation of it.