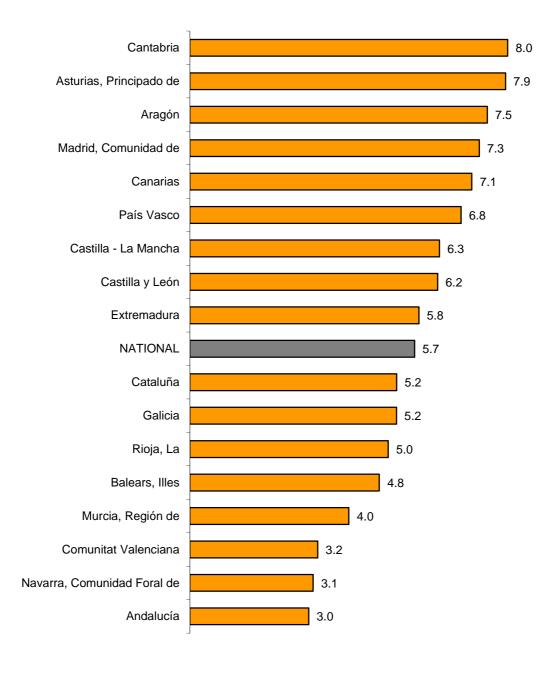

## Results by Autonomous Communities. Annual variation rates of turnover. Original series

All the Autonomous Communities increased their turnover for the Market Services Sector in June as compared to the same month of 2017.

Cantabria (8.0%), Principado de Asturias (7.9%) and Aragón (7.5%) increased the most. In turn Andalucía (3.0%), Comunidad Foral de Navarra (3.1%) and Comunitat Valenciana (3.2%) registered the lowest increases.