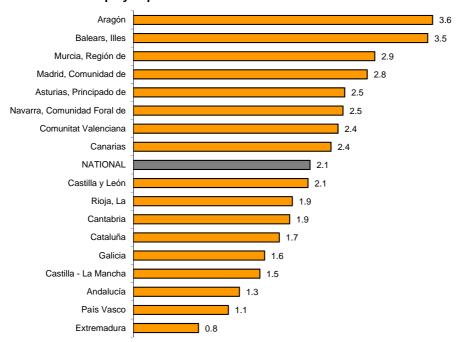

#### Results by Autonomous Communities. Annual employment variation rates

All Autonomous Communities registered positive annual employment rates. Aragón (3.6%) recorded the largest increase.

### 6. Employed personnel indices: National and by Autonomous Community

|                             | Index | Rate (%) |        | _                    |
|-----------------------------|-------|----------|--------|----------------------|
|                             |       | Monthly  | Annual | Year-to-date average |
| NATIONAL                    | 108.9 | 1.0      | 2.1    | 2.2                  |
| Andalucía                   | 106.0 | 0.5      | 1.3    | 1.6                  |
| Aragón                      | 111.5 | 1.3      | 3.6    | 3.1                  |
| Asturias, Principado de     | 105.9 | 1.3      | 2.5    | 2.3                  |
| Balears, Illes              | 133.6 | 4.6      | 3.5    | 3.8                  |
| Canarias                    | 108.8 | 0.0      | 2.4    | 2.4                  |
| Cantabria                   | 110.1 | 2.3      | 1.9    | 2.7                  |
| Castilla y León             | 105.8 | 1.0      | 2.1    | 1.8                  |
| Castilla-La Mancha          | 107.2 | 0.6      | 1.5    | 2.0                  |
| Cataluña                    | 110.7 | 1.7      | 1.7    | 2.3                  |
| Comunitat Valenciana        | 106.5 | 0.0      | 2.4    | 2.2                  |
| Extremadura                 | 107.1 | 2.2      | 0.8    | 1.6                  |
| Galicia                     | 107.5 | 1.0      | 1.6    | 1.9                  |
| Madrid, Comunidad de        | 108.5 | 1.1      | 2.8    | 2.5                  |
| Murcia, Región de           | 114.6 | -0.2     | 2.9    | 3.4                  |
| Navarra, Comunidad Foral de | 107.8 | 0.5      | 2.5    | 2.4                  |
| País Vasco                  | 105.2 | 0.2      | 1.1    | 1.6                  |
| Rioja, La                   | 107.1 | 0.1      | 1.9    | 2.2                  |