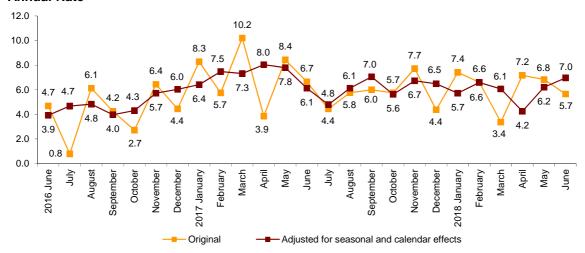

#### Annual evolution of the turnover indices for the Market Services Sector

The general index of the turnover for the Market Services Sector, after adjusting for seasonal and calendar effects, showed a variation of 7.0% in June as compared to the same month of 2017. This rate is eight tenths higher than that observed in May.

The original series presented an annual variation of 5.7%, which is 1.1 points below that registered in May.

### General index of the turnover for the Market Services Sector Annual Rate

After adjusting for seasonal and calendar effects, *Trade* increased by 7.6% and *Other Services* by 5.5% as compared to June 2017.