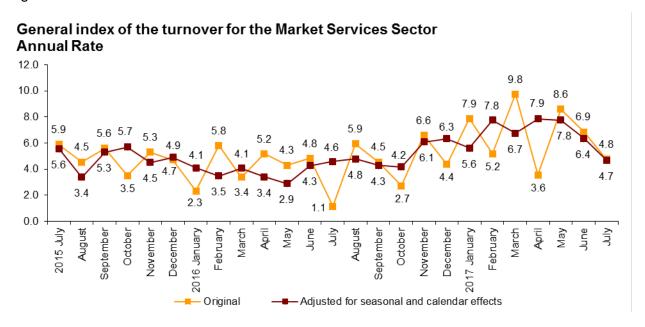

#### Annual evolution of the turnover index for the Market Services Sector

The general index of the turnover for the Market Services Sector, after adjusting for seasonal and calendar effects, showed a variation of 4.7% in July when compared to the same month of 2016. This rate is 1.7 points lower than that observed in June.

The original series presented an annual variation of 4.8%, which is 2.1 points below the one registered in June.

After adjusting for seasonal and calendar effects, *Trade* increased by 4.1% and *Other Services* by 5.7% as compared to July 2016.