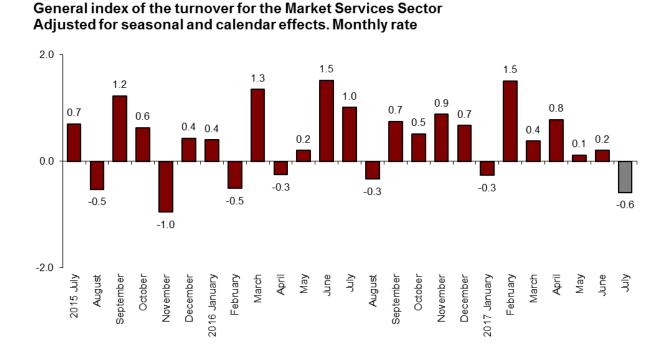

#### Services Sector Activity Indicators (SSAI). Base 2010 July 2017. Provisional data

The monthly variation of turnover<sup>1</sup> for the Market Services Sector is -0.6%, after adjusting for seasonal and calendar effects

#### Monthly evolution of the turnover for the Market Services Sector

After adjusting for seasonal and calendar effects, the monthly variation of the turnover general index for the Market Services Sector between July and June was -0.6%. This rate was eight tenths lower than that registered in June.