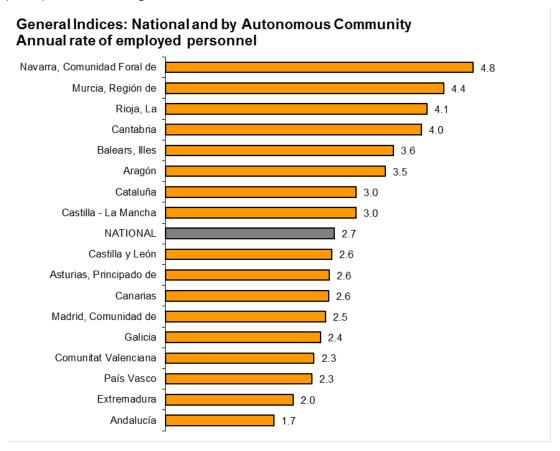

#### Results by Autonomous Communities. Annual variation rates in employment

All communities registered positive annual rates in employment. Comunidad Foral de Navarra (4.8%) recorded the greatest increase.

### 6. Employed personnel indices: National and by Autonomous Community

|                             | Index | Rate (%) |        |                      |
|-----------------------------|-------|----------|--------|----------------------|
|                             |       | Monthly  | Annual | Year-to-date average |
| NATIONAL                    | 104.7 | 0.2      | 2.7    | 2.6                  |
| Andalucía                   | 101.4 | -0.4     | 1.7    | 1.4                  |
| Aragón                      | 103.1 | 0.8      | 3.5    | 2.7                  |
| Asturias, Principado de     | 97.2  | 1.2      | 2.6    | 1.9                  |
| Balears, Illes              | 133.4 | 2.2      | 3.6    | 4.2                  |
| Canarias                    | 105.5 | -0.2     | 2.6    | 3.3                  |
| Cantabria                   | 109.2 | 2.9      | 4.0    | 3.8                  |
| Castilla y León             | 99.5  | 0.7      | 2.6    | 2.0                  |
| Castilla-La Mancha          | 103.5 | 0.5      | 3.0    | 2.2                  |
| Cataluña                    | 110.3 | 0.0      | 3.0    | 3.2                  |
| Comunitat Valenciana        | 102.4 | 0.1      | 2.3    | 2.7                  |
| Extremadura                 | 106.0 | -0.8     | 2.0    | 3.1                  |
| Galicia                     | 101.6 | 1.3      | 2.4    | 2.2                  |
| Madrid, Comunidad de        | 100.9 | -0.1     | 2.5    | 2.2                  |
| Murcia, Región de           | 111.1 | -1.2     | 4.4    | 5.0                  |
| Navarra, Comunidad Foral de | 110.4 | 1.6      | 4.8    | 3.8                  |
| País Vasco                  | 104.9 | 0.0      | 2.3    | 2.0                  |
| Rioja, La                   | 109.4 | 1.0      | 4.1    | 3.4                  |