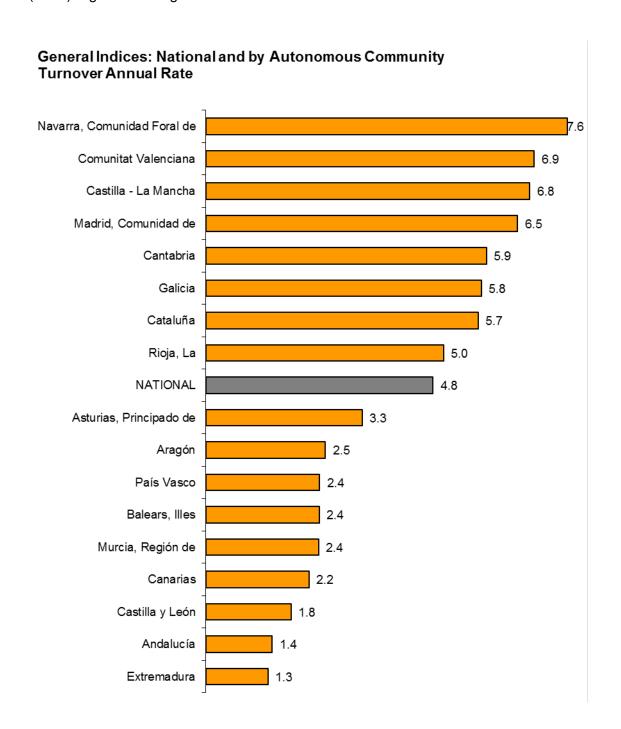

## Results by Autonomous Communities. Annual turnover variation rates. Original series

All the Autonomous Communities increased their turnover for the Market Services Sector in July as compared to the same month of 2016.

Comunidad Foral de Navarra (7.6%), Comunitat Valenciana (6.9%), and Castilla-La Mancha (6.8%) increased the most. In turn, Extremadura (1.3%), Andalucía (1.4%) and Castilla y León (1.8%) registered the greatest decreases.