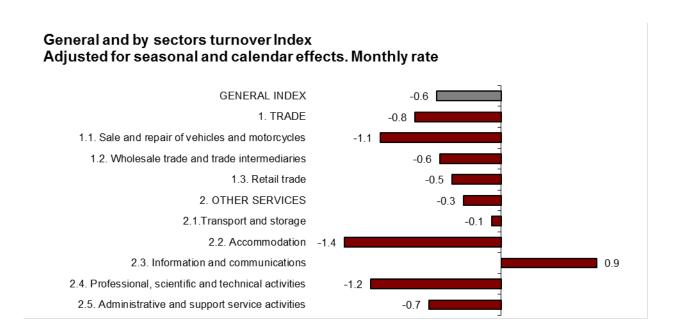

<sup>1</sup> As reflected in the methodology of this value index, the information is presented in current terms (nominal terms), this is, without adjusting the effects in the price variation thereof.

After adjusting for seasonal and calendar effects, *Trade* decreased by 0.8% *while Other services* did so by 0.3%.

All sectors registered negative rates, excluding *Information and communication* (0.9% *Accommodation (-1.4%) and Scientific and technical activities (-1.2%) registered the greatest decreases.* 

In a more detailed analysis, the branches of activity that registered the highest monthly rates and those with the highest decreases in the month of July can be seen.