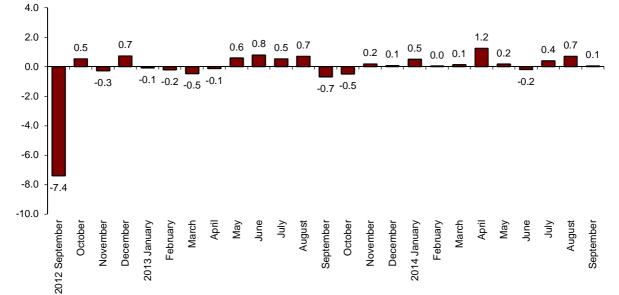

#### Monthly evolution of the turnover for the market Services Sector

The monthly variation of the general index of the turnover for the market Services Sector between September and August 2014 was 0.1%, after adjusting for seasonally and calendar effects. This rate was six tenths lower than that registered in August.

#### General index of the turnover for the Market Services Sector Adjusted for seasonal and calendar effects. Monthly rate

Trade registered a monthly variation of -0.2% and the variation of Other services was 0.2%, after adjusting for seasonal and calendar effects.