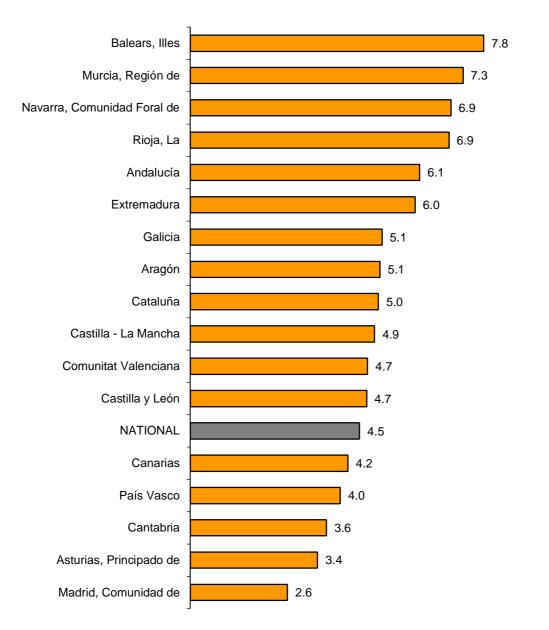

# Results by Autonomous Community. Annual turnover variation rates. Original series.

All the Autonomous Communities registered increases in their turnover in the Market Service Sector.

The greatest increases were recorded in Illes Balears (7.8%), Región de Murcia (7.3%), and Comunidad Foral de Navarra and La Rioja (both by 6.9%).