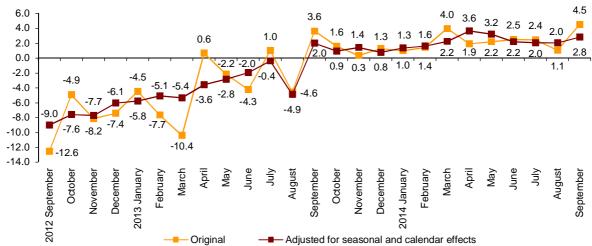

#### Annual turnover evolution rates for the Market Services sector

In September, the general Index of the turnover for the Market Services sector, after adjusting for seasonal and calendar effects, registered a variation of 2.8%, as compared with the same month of 2013. This rate was eight tenths over that registered in August.

The original series registered an annual variation of 4.5%, that is, 3.4 points over that recorded in August.

#### General index of the turnover for the Market Services Sector Annual Rate

) olean

Press

After adjusting for seasonal and calendar effects, Trade increased by 3.1% and Other services did so by 3.0%, as compared with the same month of the previous year.