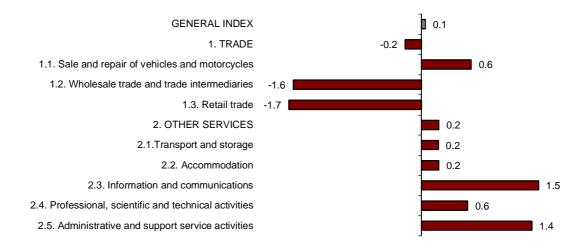

#### General index of the turnover for the Market Services Sector Adjusted for seasonal and calendar effects. Monthly rate

Trade registered a monthly variation of -0.2% and the variation of Other services was 0.2%, after adjusting for seasonal and calendar effects.

All sectors registered positive monthly rates, except for *Retail trade* (–1.7%) and *Wholesale trade and trade intermediaries* (–1.6%). The greatest increases were recorded in *Information and communications* (1.5%) and *Administrative and support service activities* (1.4%).

#### General and by sectors turnover Index Adjusted for seasonal and calendar effects. Monthly rate

A more detailed analysis showed the activities that registered the highest monthly rates and those that registered the greatest decreases in September.