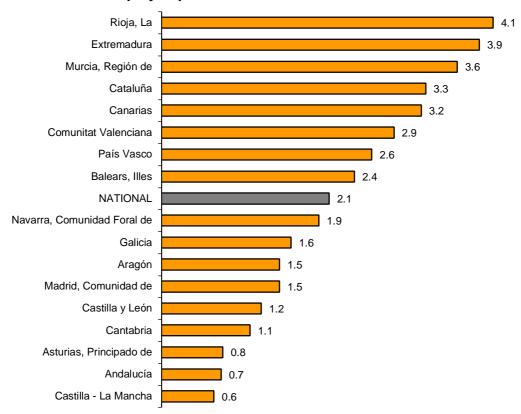

#### Results by Autonomous Community. Annual variation rates of occupation

All Autonomous Communities registered positive annual rates in employment. La Rioja (4.1%) recorded the greatest increase.

## General Indices: National and by Autonomous Community Annual rate of employed personnel