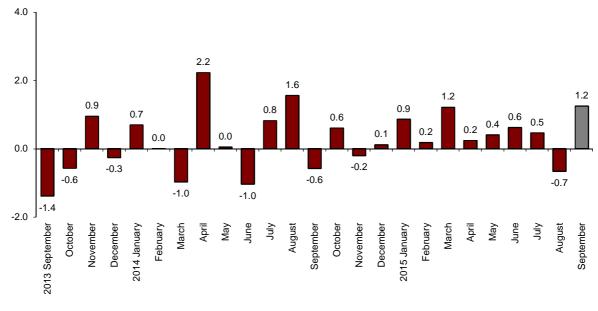

#### Monthly evolution of the turnover for the Market Services Sector

The monthly variation of the general index of the turnover for the Market Services Sector between September and August was 1.2%, after adjusting for seasonally and calendar effects. This rate was 1.9 points higher than that registered in August.

#### Annual turnover evolution rates for the Market Services sector

In September, the general Index of the turnover for the Market Services Sector, after adjusting for seasonal and calendar effects, registered a variation of 5.2%, as compared with the same month of 2014. This rate was 1.9 points higher than that registered in August.