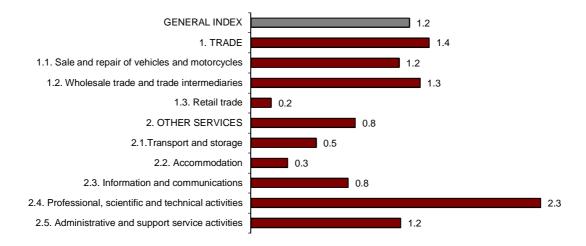

*Trade* registered a monthly rate of 1.4% and the monthly rate of *Other services* was 0.8%, after adjusting for seasonal and calendar effects.

All the sectors registered positive monthly rates. *Professional, scientific and technical activities* (2.3%) registered the greatest increase.

All the sectors registered positive annual rates, *Sale and repair of vehicles and motorcycles* (19.3%) was the one growing the most.