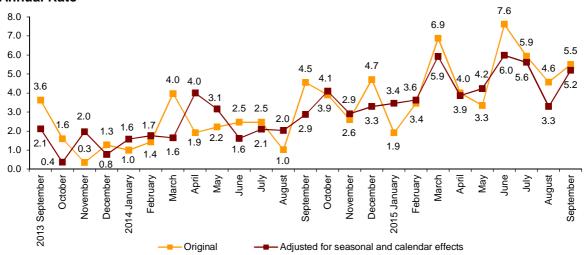

The annual rate of turnover stands at 5.2% in the seasonally and calendar adjusted series and at 5.5% in the original series

#### Annual turnover evolution rates for the Market Services sector

In September, the general Index of the turnover for the Market Services Sector, after adjusting for seasonal and calendar effects, registered a variation of 5.2%, as compared with the same month of 2014. This rate was 1.9 points higher than that registered in August.

The original series registered an annual variation of 5.5%, that is, 9 tenths higher than that registered in August.