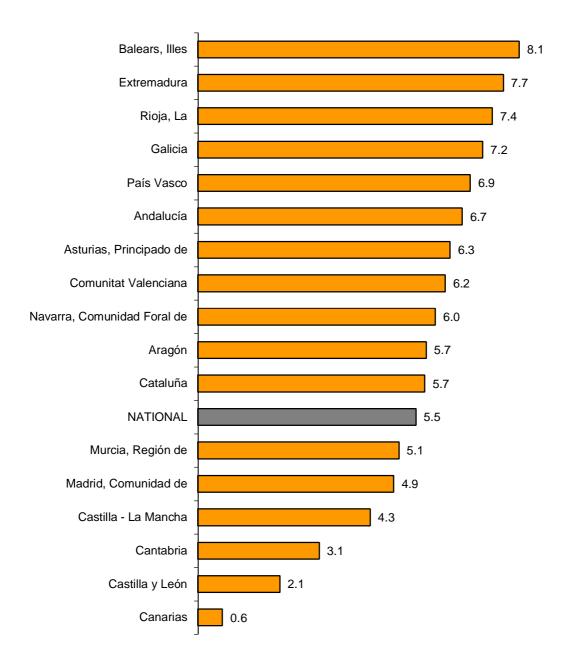

## Results by Autonomous Community. Annual turnover variation rates. Original series

In September, all the Autonomous Communities registered increases in their turnover in the Market Service Sector as compared to the same month of the previous year.

Illes Balears (8.1%), Extremadura (7.7%) and La Rioja (7.4%) registered the greatest annual increases. In turn, Canarias (0.6%), Castilla y León (2.1%), and Cantabria (3.1%) registered the lowest increases.