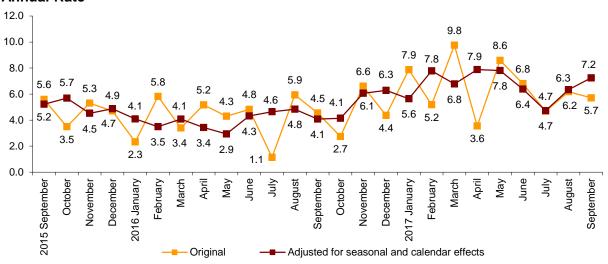

#### Annual evolution of the turnover index for the Market Services Sector

The general turnover index for the Market Services Sector, after adjusting for seasonal and calendar effects, showed a variation of 7.2% in September as compared to the same month of 2016. This rate was nine tenths higher than that registered in August.

The original series presented an annual variation of 5.7%, which is half a point below the one registered in August.