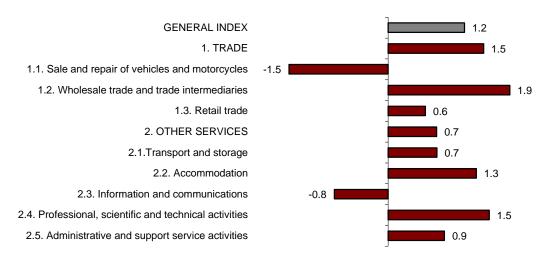

After adjusting for seasonal and calendar effects, *Trade* increased by 1.5% while *Other services* did so by 0.7%.

All sectors registered positive annual rates, excluding *Sale and repair of vehicles and motorcycles* (-1.5%) and *Information and communications* (-0.8%). Wholesale trade and commission trade (1.9%) and Professional, scientific and technical activities (1.5%) registered the greatest increases.