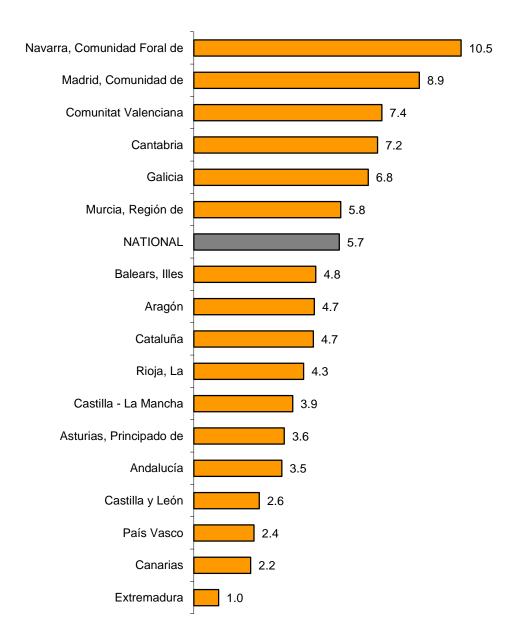

Results by Autonomous Communities. Annual turnover variation rates. Original series

All the Autonomous Communities increased their turnover for the Market Services Sector in September as compared to the same month of 2016.

Comunidad Foral de Navarra (10.5%), Comunidad de Madrid (8.9%) and Comunitat Valenciana (7.4%) increased the most. In turn, Extremadura (1.0%), Canarias (2.2%) and País Vasco (2.4%) registered the lowest increases.