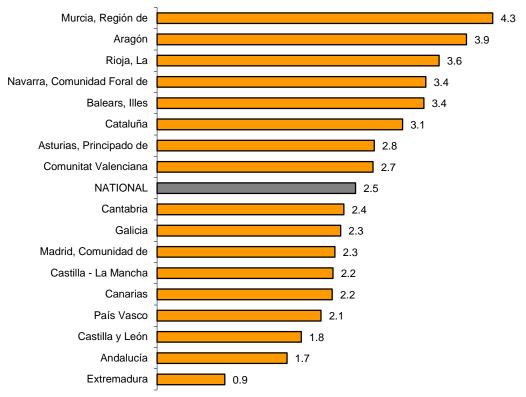

#### Results by Autonomous Communities. Annual variation rates in employment

All communities registered positive annual rates in employment. Región de Murcia (4.3%) recorded the greatest increase.

### 6. Employed personnel indices: National and by Autonomous Community

|                             | Index | Rate (%) | Rate (%) |                      |  |
|-----------------------------|-------|----------|----------|----------------------|--|
|                             |       | Monthly  | Annual   | Year-to-date average |  |
| NATIONAL                    | 104.8 | 0.6      | 2.5      | 2.6                  |  |
| Andalucía                   | 101.0 | -0.2     | 1.7      | 1.4                  |  |
| Aragón                      | 104.0 | 0.6      | 3.9      | 3.0                  |  |
| Asturias, Principado de     | 97.7  | 0.2      | 2.8      | 2.1                  |  |
| Balears, Illes              | 131.0 | -2.2     | 3.4      | 4.0                  |  |
| Canarias                    | 107.1 | 1.4      | 2.2      | 3.1                  |  |
| Cantabria                   | 107.1 | -2.4     | 2.4      | 3.6                  |  |
| Castilla y León             | 100.4 | 0.7      | 1.8      | 2.1                  |  |
| Castilla-La Mancha          | 103.3 | -0.4     | 2.2      | 2.4                  |  |
| Cataluña                    | 109.9 | 0.5      | 3.1      | 3.2                  |  |
| Comunitat Valenciana        | 103.3 | 2.2      | 2.7      | 2.6                  |  |
| Extremadura                 | 105.8 | -1.1     | 0.9      | 2.6                  |  |
| Galicia                     | 101.8 | -0.2     | 2.3      | 2.3                  |  |
| Madrid, Comunidad de        | 101.1 | 1.3      | 2.3      | 2.2                  |  |
| Murcia, Región de           | 110.1 | 0.9      | 4.3      | 4.8                  |  |
| Navarra, Comunidad Foral de | 109.9 | 1.3      | 3.4      | 3.8                  |  |
| País Vasco                  | 105.6 | 1.0      | 2.1      | 2.0                  |  |
| Rioja, La                   | 111.0 | 0.8      | 3.6      | 3.6                  |  |