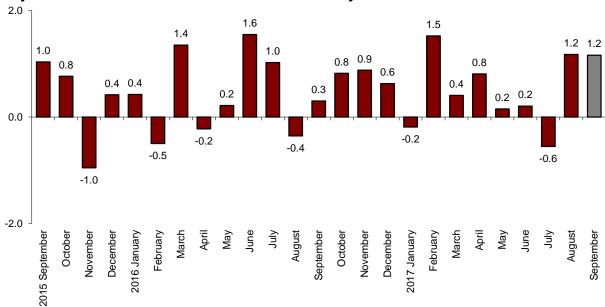

#### Monthly evolution of the turnover for the Market Services Sector

After adjusting for seasonal and calendar effects, the monthly variation of the general turnover index for the Market Services Sector between September and August was 1.2%. This rate was the same as that registered in August.

#### Annual evolution of the turnover index for the Market Services Sector

The general turnover index for the Market Services Sector, after adjusting for seasonal and calendar effects, showed a variation of 7.2% in September as compared to the same month of 2016. This rate was nine tenths higher than that registered in August.