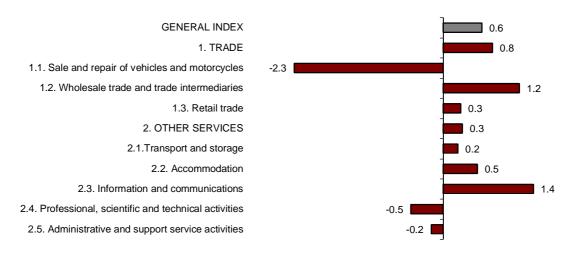

*Trade* registered a monthly rate of 0.8% and the monthly rate of *Other services* was 0.3%, after adjusting for seasonal and calendar effects.

All the sectors registered positive monthly rates, except Sale and repair of vehicles and motorcycles (-2.3%), Professional, scientific and technical activities (-0.5%) and Administrative activities and supportive services (-0.2).

The greatest increases were registered in *Information and Communication* (1.4%) and Retail trade and trade intermediates (1.2%).

### General and by sectors turnover Index Adjusted for seasonal and calendar effects. Monthly rate

A more detailed analysis showed the activities that registered the highest monthly rates and those that registered the greatest decreases in October.