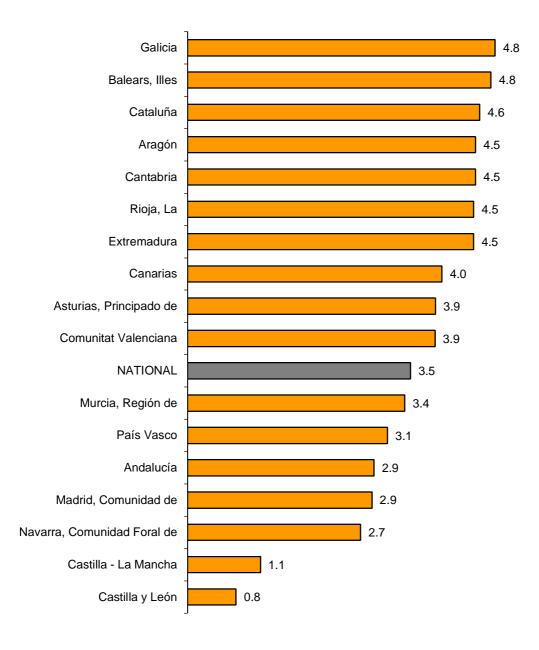

## Results by Autonomous Community. Annual turnover variation rates. Original series

In October, all the Autonomous Communities registered increases in their turnover in the Market Service Sector as compared to the same month of the previous year.

Illes Balears and Galicia (both with 4.8%) registered the greatest annual increases. In turn, Castilla y León (0.8%), and Castilla-La Mancha (1.1%) registered the lowest increases.

#### General Indices: National and by Autonomous Community Turnover Annual Rate