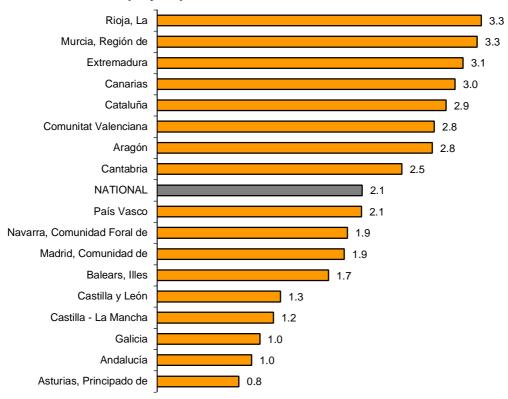

#### Results by Autonomous Community. Annual variation rates of occupation

All Autonomous Communities registered positive annual rates in employment. Región de Murcia and La Rioja (both with 3.3%) registered the greatest increases.

### General Indices: National and by Autonomous Community Annual rate of employed personnel

#### 6. Employed personnel indices: National and by Autonomous Community

|                             | Index | Rate (%) | Rate (%) |                      |  |  |
|-----------------------------|-------|----------|----------|----------------------|--|--|
|                             |       | Monthly  | Annual   | Year-to-date average |  |  |
| NATIONAL                    | 99.6  | -0.2     | 2.1      | 2.0                  |  |  |
| Andalucía                   | 98.6  | 0.4      | 1.0      | 1.5                  |  |  |
| Aragón                      | 97.1  | 0.3      | 2.8      | 1.7                  |  |  |
| Asturias, Principado de     | 93.3  | -0.7     | 0.8      | 0.9                  |  |  |
| Balears, Illes              | 111.2 | -8.3     | 1.7      | 2.4                  |  |  |
| Canarias                    | 101.2 | -0.1     | 3.0      | 2.0                  |  |  |
| Cantabria                   | 98.1  | -1.9     | 2.5      | 1.5                  |  |  |
| Castilla y León             | 96.0  | -0.8     | 1.3      | 0.9                  |  |  |
| Castilla-La Mancha          | 97.6  | -1.3     | 1.2      | 1.6                  |  |  |
| Cataluña                    | 102.5 | -1.0     | 2.9      | 3.0                  |  |  |
| Comunitat Valenciana        | 101.3 | 3.6      | 2.8      | 2.3                  |  |  |
| Extremadura                 | 99.2  | -2.1     | 3.1      | 2.8                  |  |  |
| Galicia                     | 96.2  | -1.0     | 1.0      | 1.1                  |  |  |
| Madrid, Comunidad de        | 97.0  | 0.4      | 1.9      | 1.6                  |  |  |
| Murcia, Región de           | 103.1 | 1.9      | 3.3      | 3.4                  |  |  |
| Navarra, Comunidad Foral de | 101.6 | -0.3     | 1.9      | 2.8                  |  |  |
| País Vasco                  | 101.1 | -1.2     | 2.1      | 2.2                  |  |  |
| Rioja, La                   | 103.2 | -0.3     | 3.3      | 3.7                  |  |  |