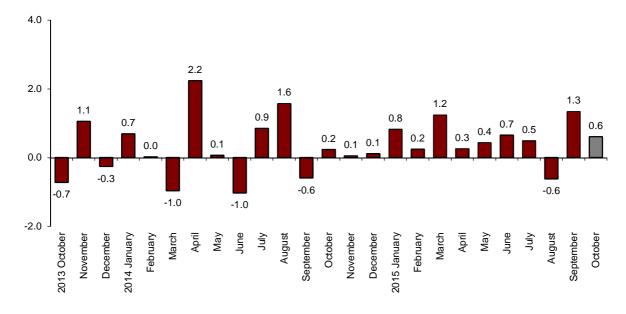

#### Monthly evolution of the turnover for the Market Services Sector

The monthly variation of the general index of the turnover for the Market Services Sector between October and September was 0.6%, after adjusting for seasonally and calendar effects. This rate was 7 tenths lower than that registered in September.

#### General index of the turnover for the Market Services Sector Adjusted for seasonal and calendar effects. Monthly rate

<sup>&</sup>lt;sup>1</sup> As explained in the methodology for this value index, the information is presented in current terms (nominal terms), that is, without adjusting the effects in the price variation thereof.