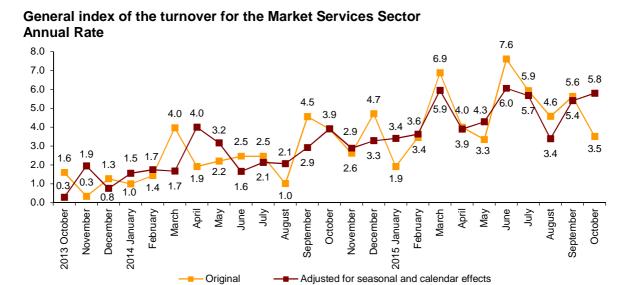

#### Annual turnover evolution rates for the Market Services sector

In October, the general Index of the turnover for the Market Services Sector, after adjusting for seasonal and calendar effects, registered a variation of 5.8%, as compared with the same month of 2014. This rate was four tenths higher than that registered in September.

The original series registered an annual variation of 3.5%, that is, 2.1 points lower than that registered in September.

After adjusting for seasonal and calendar effects, *Trade* increased by 6.2% as compared to October 2014 and *Other services* did so by 5.1%.

All the sectors registered positive annual rates, *Sale and repair of vehicles and motorcycles* (11.4%) was the one growing the most.