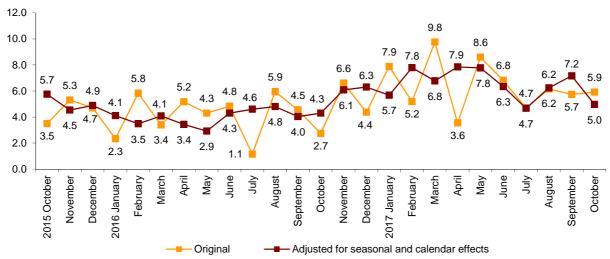

#### Annual evolution of the turnover index for the Market Services Sector

In October, the general Index of the turnover for the Market Services Sector, after adjusting for seasonal and calendar effects, registered a variation of 5.0%, as compared with the same month of 2016. This rate is 2.2 points lower than that registered in September.

The original series registered an annual variation of 5.9%, which is two tenths above that registered in September.

# General index of the turnover for the Market Services Sector Annual Rate

Release

Press

After adjusting for seasonal and calendar effects, *Trade* increased by 4.6% and *Other Services* by 5.4% as compared to October 2016.