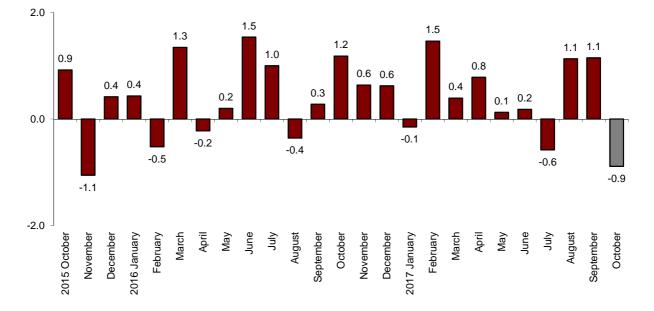

#### Monthly evolution of the turnover for the Market Services Sector

The monthly variation of the general index of the turnover for the Market Services Sector between October and September was -0.9%, after adjusting for seasonally and calendar effects. This rate is two points lower than that registered in September.

#### General index of the turnover for the Market Services Sector Adjusted for seasonal and calendar effects. Monthly rate

<sup>&</sup>lt;sup>1</sup> As reflected in the methodology of this value index, the information is presented in current terms (nominal terms), this is, without adjusting the effects in the price variation thereof.