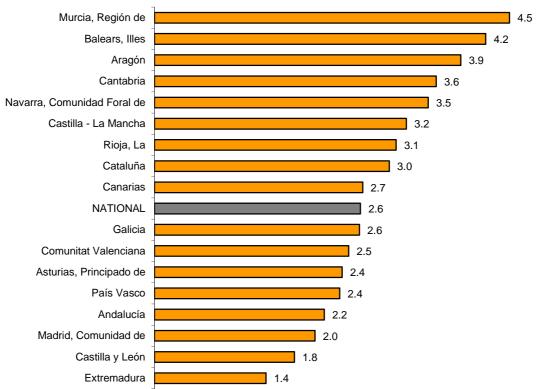

# Results by Autonomous Community. Annual turnover variation rates. Original series

All the Autonomous Communities increased their turnover for the Market Services Sector in October as compared with the same month of 2016.

Cantabria (8.3%), Comunitat Valenciana and País Vasco (both with 7.4%), increased the most. In turn, Castilla y León (2.1%), Extremadura (2.6%) and Principado de Asturias (3.1%) registered the lowest increases.

#### Cantabria 8.3 Comunitat Valenciana 7.4 País Vasco 7.4 Balears, Illes 7.3 Navarra, Comunidad Foral de 7.0 Castilla - La Mancha 6.8 Madrid, Comunidad de 6.7 Galicia 6.3 NATIONAL 5.9 Andalucía 5.4 Murcia, Región de 5.4 Cataluña 5.2 Canarias 4.9 Rioja, La 4.8 Aragón 4.1 Asturias, Principado de 3.1 Extremadura 2.6 Castilla y León 2.1