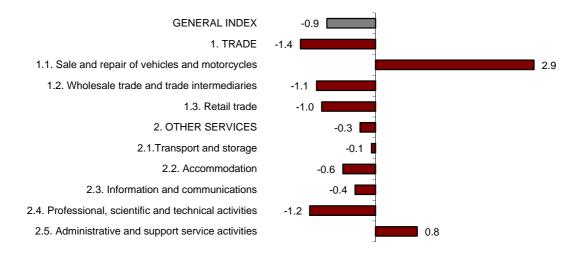

After adjusting for seasonal and calendar effects, *Trade* decreased by 1.4% while *Other services* did so by 0.3%.

All sectors registered negative monthly rates, excluding Sale and repair of vehicles and motorcycles (2.9%) and Administrative and support service activities (0.8%).

Professional, scientific and technical activities (-1.2%) and Wholesale trade and trade intermediaries (-1.1%) registered the greatest decreases.

#### General and by sectors turnover Index Adjusted for seasonal and calendar effects. Monthly rate

Press Release

A more detailed analysis showed the activities that registered the highest monthly rates and those that registered the greatest decreases in October.