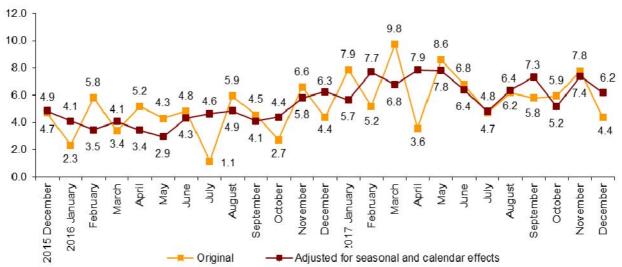

#### Annual evolution of the turnover index for the Market Services Sector

The general index of the turnover for the Market Services Sector, after adjusting for seasonal and calendar effects, showed a variation of 6.2% in December as compared with the same month of 2016. This rate is 1.2 points lower than that registered in November.

The original series presented an annual variation of 4.4%, which is 3.4 points below that registered in November.

#### General index of the turnover for the Market Services Sector Annual Rate

Release

Press

By sectors, and after adjusting for seasonal and calendar effects, *Trade* increased by 6.2% and *Other Services* by 6.4% as compared with December 2016.

**Throughout the year 2017**, turnover for the Market Services Sector increased by 6.6% in the adjusted series and 6.3% in the original series.