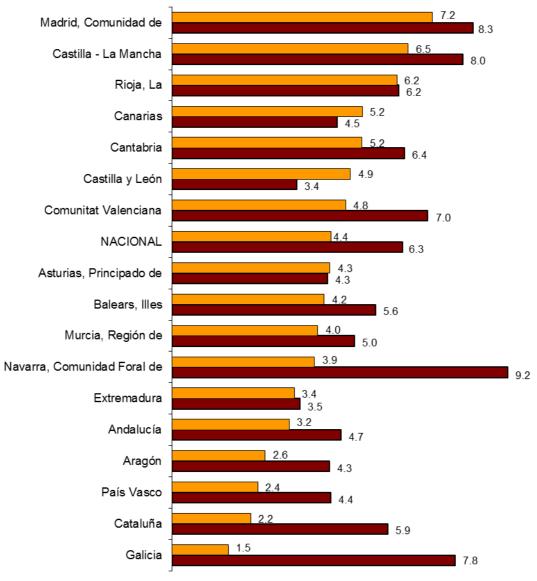

# Results by Autonomous Community. Annual turnover variation rates. Original series

All the Autonomous Communities increased their turnover for the Market Services Sector in December. The greatest increases were recorded in Comunidad de Madrid (7.2%), Castilla–La Mancha (6.5%) and La Rioja (6.2%).

**Throughout the year 2017,** all Autonomous Communities presented positive variation rates: Comunidad Foral de Navarra recorded the highest increase (9.2%).

# General Indices: National and by Autonomous Community Turnover Annual Rate

Annual Average year 2017