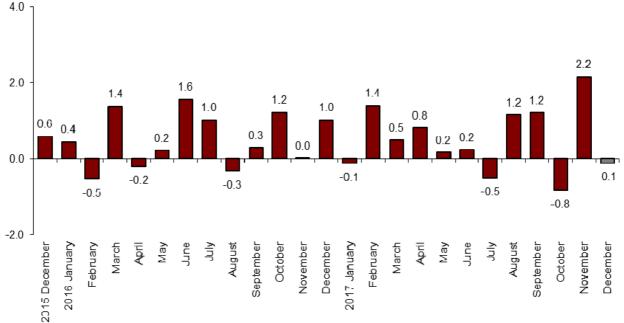

#### Monthly evolution of the turnover for the Market Services Sector

The monthly variation of the general index of the turnover for the Market Services Sector between December and November, after adjusting for seasonal and calendar effects, was -0.1%. This rate is 2.3 points lower than that registered in November.

#### General index of the turnover for the Market Services Sector Adjusted for seasonal and calendar effects. Monthly rate

<sup>&</sup>lt;sup>1</sup> As explained in the methodology for this value index, the information is presented in current terms (nominal terms), that is, without adjusting the effects in the price variation thereof.