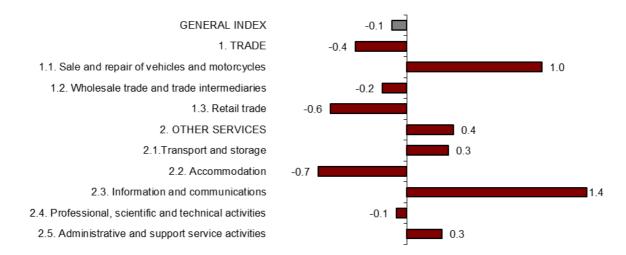

Instituto Nacional de Estadística

After adjusting for seasonal and calendar effects, *Trade* registered a monthly rate of -0.4% and *Other Services* of 0.4%.

By sector, Information and communications (1.4%) and Wholesale and retail trade and repair of motor vehicles and motorcycles (1.0%) registered the highest increases. In turn, Accommodation (-0.7%) and Retail trade (-0.6%) decreased the most.

#### General and by sectors turnover Index Adjusted for seasonal and calendar effects. Monthly rate

Press Release

A more detailed analysis shows the activities that registered the highest monthly rates and those that registered the greatest decreases in December.