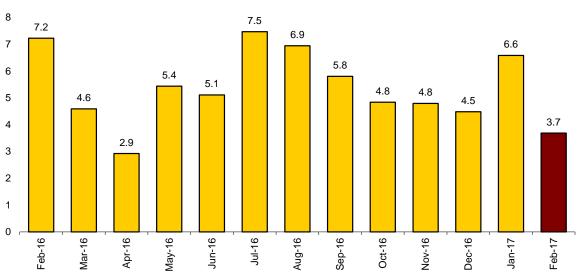

### **Hotel Prices**

The annual rate of the Hotel Prices Index (HPI) stood at 3.7% in February, which is 2.9 points less than the last month and 3.5 points less than the figure registered the previous year.