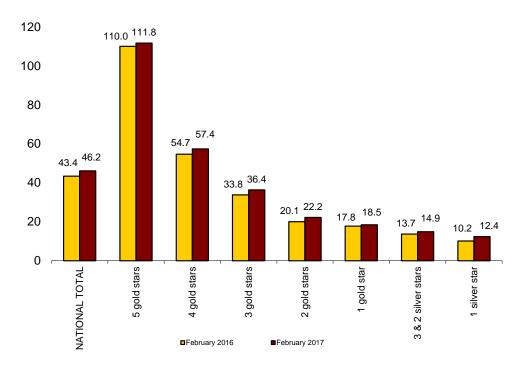

#### Indicators on the Profitability of the Hotel Sector

The daily average invoicing by hotels per occupied room (ADR) in February was 80.1 euros, indicating an increase of 3.6% as compared to the same month in 2016.

In turn, the daily average revenue per available room (RevPAR), which is conditioned by the occupancy registered in hotel establishments, reached 46.2 euros, with an increase of 6.3%.

By category, the average invoicing was 173.7 euros for five-star hotels, 85.1 euros for fourstar hotels and 61.0 euros for three-star hotels. Income per available room for these same categories was 111.8, 57.4 and 36.4 euros, respectively.

#### Revenue per available room (RevPAR) by hotel category in euros

| For further information see INEbase-www.ine.es/en/              | All press releases at: www.ine.es/en/prensa/prensa_en.htm |
|-----------------------------------------------------------------|-----------------------------------------------------------|
| Press office: Telephone numbers: 91 583 93 63 / 94 08 - Fax: 91 | 583 90 87 -gprensa@ine.es                                 |