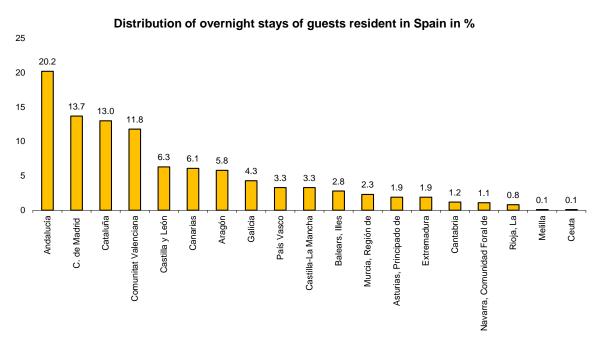

#### Main destinations

Andalucía, Comunidad de Madrid, Cataluña and Comunitat Valenciana were the main destinations of travellers resident in Spain in February, with interannual variation rates for overnight stays of -17.4%, -6.1%, -5.7% and -17.9%, respectively.