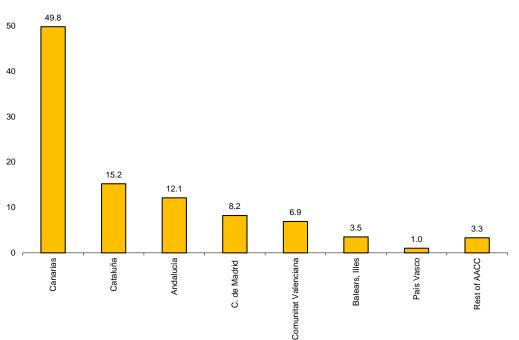

The main destination chosen by non-residents travellers was Canarias, with 49.8% of the total amount of overnight stays. In this Autonomous Community, overnight stays by foreign nationals decreased 0.5% as compared to February 2016. The following destinations of non-residents were Cataluña (15.2% of the total and an increase of 4.9% in overnight stays) and Andalucía (12.1% of the total and an increase of 5.4% in overnight stays).