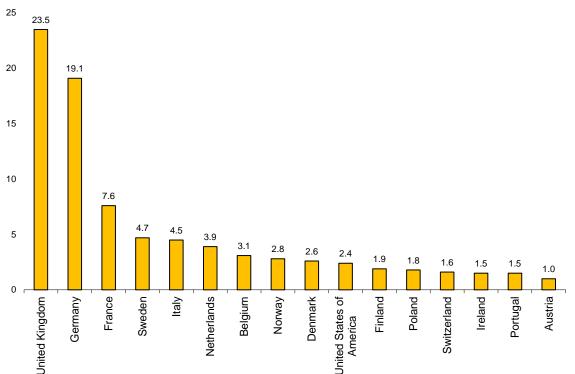

#### Overnight stays according to the country of origin of the guests

Guests from the United Kingdom and Germany concentrated 23.5% and 19.1%, respectively, of the total of overnight stays in hotel establishments by non-residents in February. The British market increased by 1.5%, while the German market decreased by 4.8%.

Overnight stays of guests from France, Sweden and Italy (the following countries of origin) registered annual rates of 6.2%, -0.2% and 6.2%, respectively.