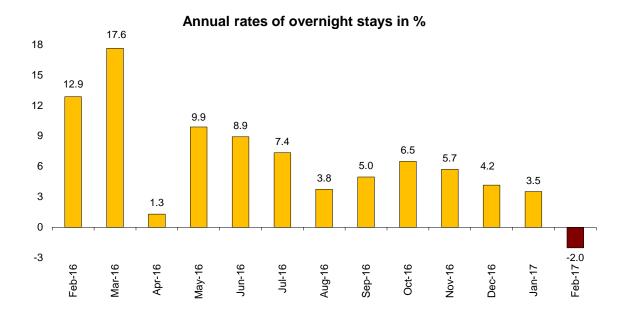

### Hotels invoice an average of 80.1 euros per occupied room, which is an annual increase of 3.6%

During the month of February 16.0 million overnight stays were registered in hotel establishments, representing a 2.0% decrease as compared to the same month of 2016. Overnight stays of travellers resident in Spain decreased 8.4%, and those of non-residents increased 2.1%.

The average stay decrease 3.7% as compared to February 2016, standing at 2.8 nights per traveller.

During the first two months of 2017, overnight stays increased 0.6% with regard to the same period in the previous year.