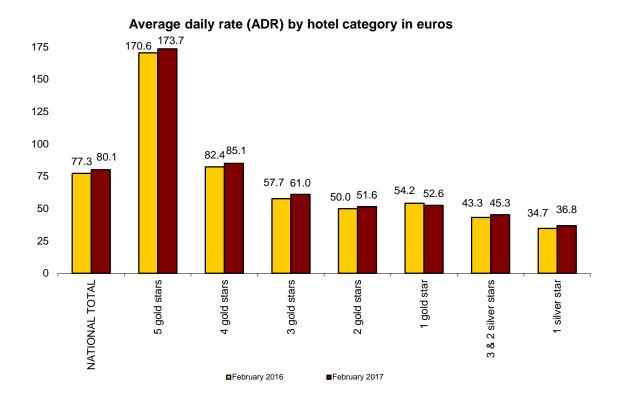

#### Indicators on the Profitability of the Hotel Sector

The daily average invoicing by hotels per occupied room (ADR) in February was 80.1 euros, indicating an increase of 3.6% as compared to the same month in 2016.

In turn, the daily average revenue per available room (RevPAR), which is conditioned by the occupancy registered in hotel establishments, reached 46.2 euros, with an increase of 6.3%.

By category, the average invoicing was 173.7 euros for five-star hotels, 85.1 euros for fourstar hotels and 61.0 euros for three-star hotels. Income per available room for these same categories was 111.8, 57.4 and 36.4 euros, respectively.