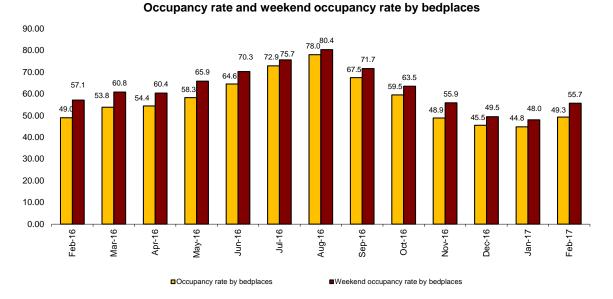

### **Hotel Occupancy**

In February, 49.3% of the available bedplaces were occupied, indicating an annual increase of 0.6%. The weekend occupancy rate by bedplaces decreased by 2.5%, standing at 55.7%.

Canarias registered the highest occupancy rate by bedplaces in February (77.9%). It was followed by Comunidad de Madrid (54.5%) and Cataluña (48.6%).