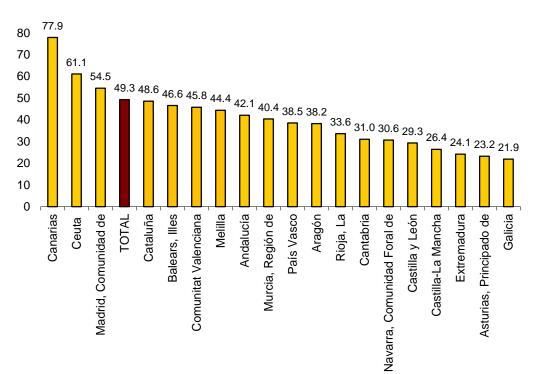

### **Hotel Occupancy**

In February, 49.3% of the available bedplaces were occupied, indicating an annual increase of 0.6%. The weekend occupancy rate by bedplaces decreased by 2.5%, standing at 55.7%.

Canarias registered the highest occupancy rate by bedplaces in February (77.9%). It was followed by Comunidad de Madrid (54.5%) and Cataluña (48.6%).

### Occupancy rate by bedplaces by Automous Community

By tourist areas, the South of Gran Canaria registered the highest occupancy rate by bedplaces (83.7%), and the island of La Palma registered the highest weekend occupancy rate (85.0%). The tourist area of Barcelona registered the highest number of overnight stays, with more than 1.3 million.