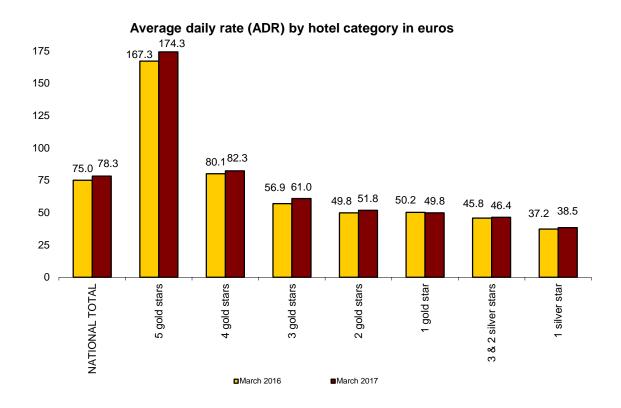

#### **Profitability of the Hotel Sector**

The average daily turnover of hotels per occupied room (ADR) is 78.3 euros in March, which means an increase of 4.3% compared to the same month of 2016.

Meanwhile, the average daily income per room available (RevPAR), which is conditioned by the occupancy registered in hotel establishments, reached 47.6 euros, an increase of 6.1%.

By category, the average invoicing is 174.3 euros for five-star hotels, 82.3 euros for four-star hotels and 61.0 euros for three-star hotels. Income per available room for these same categories are 115.9, 58.6 and 39.1 euros, respectively.