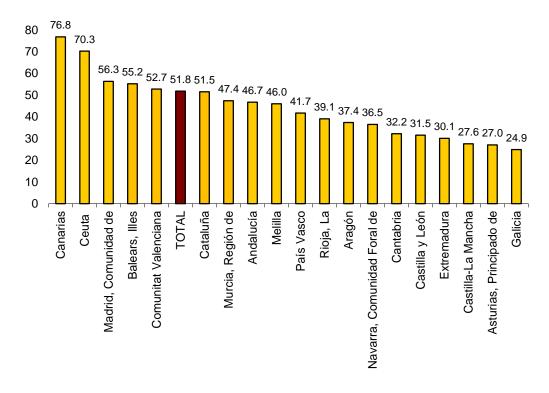

#### **Hotel occupancy**

In March, 51.8% of the places offered were covered, with an annual decrease of 3.8%. The level of occupancy by places at the weekend declines by 3.1% and stands at 59.3%.

Canarias has the highest occupancy rate in March (76.8%). It is followed by Comunidad de Madrid (56.3%) and Illes Balears (55.2%).

#### Occupancy rate by bedplaces by Automous Community

By tourist areas, the South of Gran Canaria has the highest occupancy by places (79.7%) and the South of Tenerife the highest occupancy rate at the weekend (80.5%). The tourist area of Barcelona has the highest number of overnight stays, with 1.7 million.