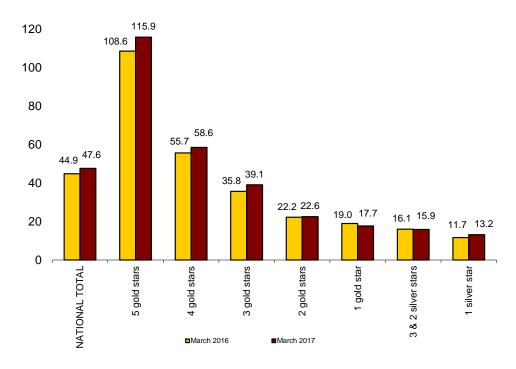

#### **Profitability of the Hotel Sector**

The average daily turnover of hotels per occupied room (ADR) is 78.3 euros in March, which means an increase of 4.3% compared to the same month of 2016.

Meanwhile, the average daily income per room available (RevPAR), which is conditioned by the occupancy registered in hotel establishments, reached 47.6 euros, an increase of 6.1%.

By category, the average invoicing is 174.3 euros for five-star hotels, 82.3 euros for four-star hotels and 61.0 euros for three-star hotels. Income per available room for these same categories are 115.9, 58.6 and 39.1 euros, respectively.

#### Revenue per available room (RevPAR) by hotel category in euros

For further information see INEbase-www.ine.es/en/

All press releases at: www.ine.es/en/prensa/prensa\_en.htm

Press office: Telephone numbers: 91 583 93 63 / 94 08 - Fax: 91 583 90 87 -gprensa@ine.es Information Area: Telephone number: 91 583 91 00 - Fax: 91 583 91 58 - www.ine.es/infoine/?L=1