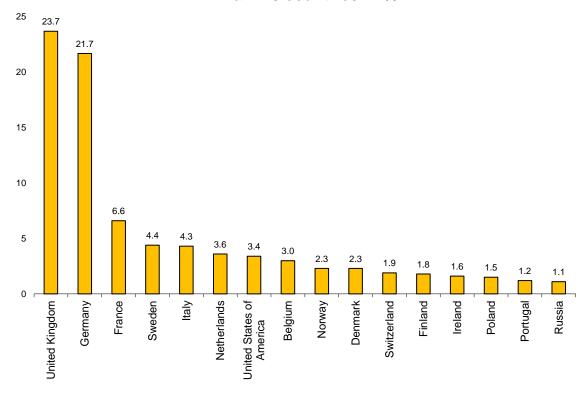

#### Overnight stays according to the country of origin of the travellers

Travellers from the United Kingdom and Germany account for 23.7% and 21.7%, respectively, of total overnight stays of non-residents in hotel establishments in March. The British market decreased by 1.1% and the German by 9.1%.

Overnight stays by travellers from France, Sweden and Italy (the following issuing markets) recorded annual rates of 5.9%, 2.2% and 1.5%, respectively.