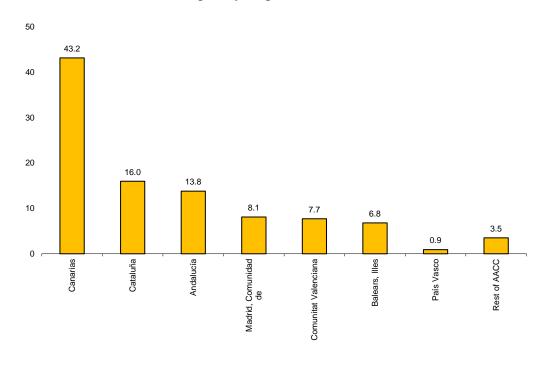

The main destination chosen by non-residents is Canarias, with 43.2% of total overnight stays. In this community, overnight stays of foreigners are up 0.2% compared to March 2016. The following destinations for non-residents are Cataluña (with 16.0% of the total and a growth of 2.1% in overnight stays) and Andalucia (with 13.8% of total overnight stays and an annual decrease of 3.2%).