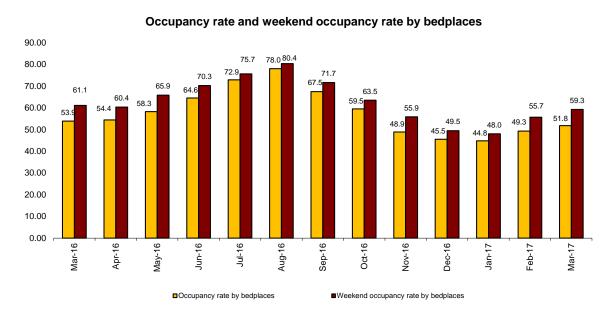

#### **Hotel occupancy**

In March, 51.8% of the places offered were covered, with an annual decrease of 3.8%. The level of occupancy by places at the weekend declines by 3.1% and stands at 59.3%.

Canarias has the highest occupancy rate in March (76.8%). It is followed by Comunidad de Madrid (56.3%) and Illes Balears (55.2%).

#### Occupancy rate by bedplaces by Automous Community

By tourist areas, the South of Gran Canaria has the highest occupancy by places (79.7%) and the South of Tenerife the highest occupancy rate at the weekend (80.5%). The tourist area of Barcelona has the highest number of overnight stays, with 1.7 million.