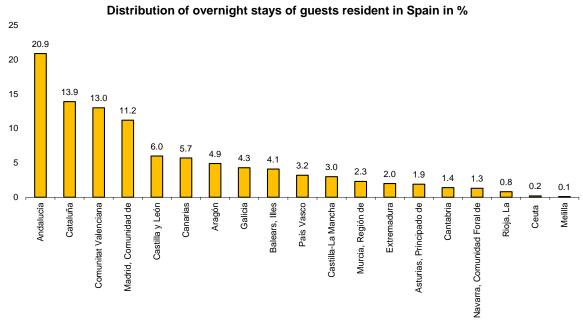

#### **Destinations**

Andalucia, Cataluña, Comunitat Valenciana and Comunidad de Madrid are the main destinations of travellers residing in Spain in March, with annual rates of variation in the number of overnight stays of -16.6%, -23.2%, -22.3 % and -3.2%, respectively.

#### Distribution of overnight stays of guests resident abroad in %