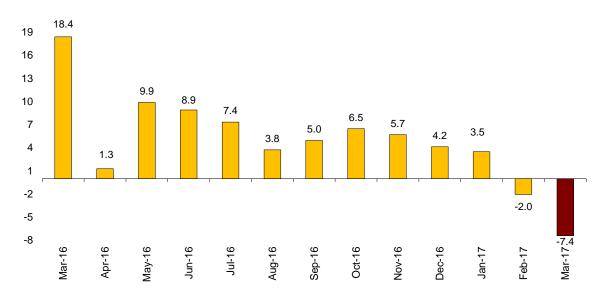

#### Annual rates of overnight stays in %

The average stay decreased 3.1% as compared with March 2016, standing at 3.0 overnight stays per traveller.

During the first three months of 2017 the number of overnight stays is reduced by 2.8% compared to the same period of the previous year.

### Hotels invoice an average of 78.3 euros per occupied room, which means an annual increase of 4.3%

During the month of March overnight stays in hotel establishments exceeded 20.3 million, 7.4% less than in the same month of 2016. The overnight stays of travellers resident in Spain decreased by 16.6% and those of non-residents by 0.5%.

### Overnight stays in hotel establishments decrease 7.4% in March with respect to the same month in 2016