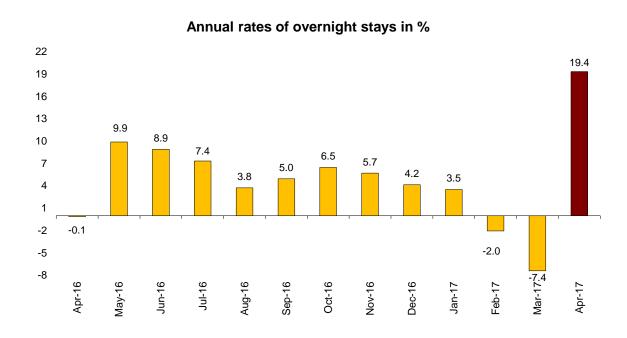

### Overnight stays in hotel establishments<sup>1</sup> increase 19.4% in April as compared with the same month of 2016

### Hotels invoice an average of 81.2 euros per occupied room, which means an annual increase of 11.1%

In April, a total of 27.5 million overnight stays were registered in hotel establishments, 19.4% more than in the same month of 2016. Overnight stays by travellers resident in Spain increased by 33.7% and those of non-residents did so by 11.8%. The average stay increased 0.8%, standing at 3.0 overnight stays per traveller.

During the first four months of 2017, overnight stays increased 4.0% with respect to the same period the previous year.

Given that in 2017 Holy Week is celebrated in April, while in 2016 it was held in March, it is convenient to analyse the **aggregate period March-April**. In that period, overnight stays increased by 6.3% as compared with the same two-month period of 2016 (overnight stays of residents increased by 6.5% and those of non-residents did so by 6.2%).

<sup>&</sup>lt;sup>1</sup> Given that in 2017 Holy Week is celebrated in April, while in 2016 it was held in March, it is convenient to analyse both months together.