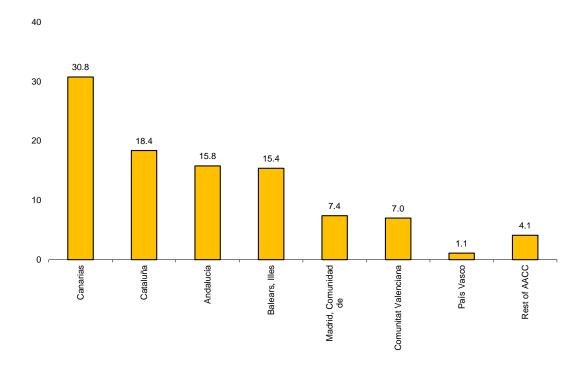

The main destination chosen by non-residents was Canarias, with 30.8% of total overnight stays. In this Autonomous Community, overnight stays of foreigners increased by 8.5% as compared to April 2016. The following destinations of non-residents were Cataluña (with 18.4% of the total overnight stays and an increase of 16.4%) and Andalucía (with 15.8% of the total and an increase of 11.4%).