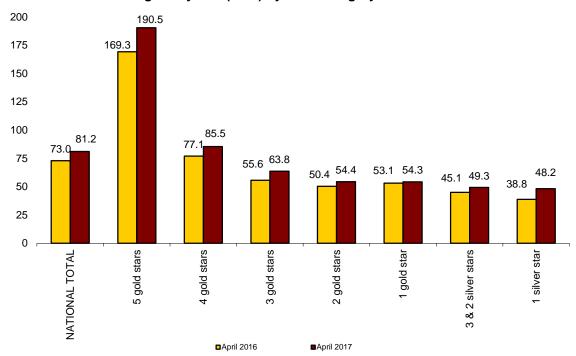

#### **Profitability of the Hotel Sector**

The average daily rate per occupied room (ADR) of hotels was 81.2 euros in April, which means an increase of 11.1% as compared with the same month of 2016.

Meanwhile, the average daily income per room available (RevPAR), which is conditioned by the occupancy registered in hotel establishments, reached 53.7 euros, with an increase of 20.8%.

By category, the average invoicing is 190.5 euros for five-star hotels, 85.5 euros for four-star hotels and 63.8 euros for three-star hotels. Income per available room for these same categories are 134.3, 64.4 and 43.4 euros, respectively.