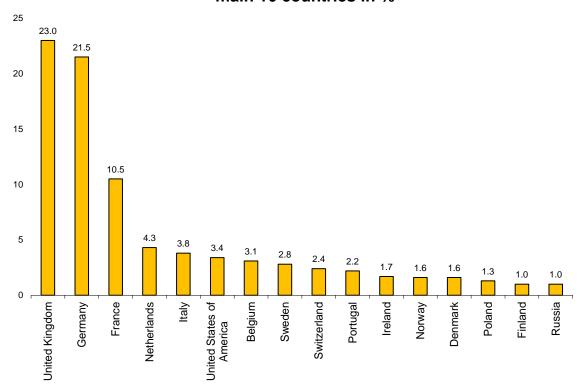

#### Overnight stays according to the country of origin of the travellers

Travellers from the United Kingdom and Germany concentrated 23.0% and 21.5%, respectively, of total overnight stays of non-residents in hotel establishments in April. The British market increased by 6.9%, and the German one did so by 12.2%.

Overnight stays of guests from France, the Netherlands and Italy (the following countries of origin) registered annual rates of -0.7%, 3.7% and 3.7%, respectively.