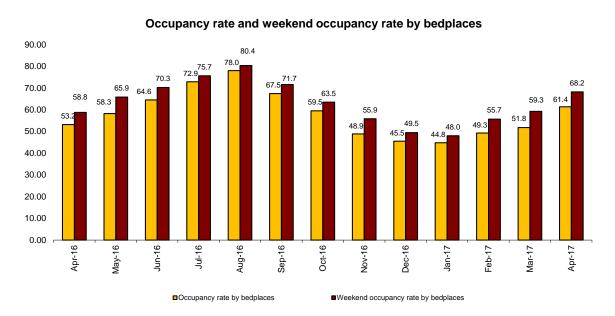

#### **Hotel occupancy**

In April, 61.4% of the available bedplaces were occupied, indicating an annual increase of 15.4%. The weekend occupancy rate by bedplaces increased by 16.1%, standing at 68.2%.

The following graphic shows the occupancy rate by bedplaces, by Autonomous Communities and Autonomous Cities.

#### Occupancy rate by bedplaces by Automous Community

By tourist areas, the island of Lanzarote registered the highest occupancy rate by bedplaces (83.3%), and the tourist area of Barcelona registered the highest weekend occupancy rate (82.4%). The island of Mallorca recorded the highest number of overnight stays, with more than 2.7 million.