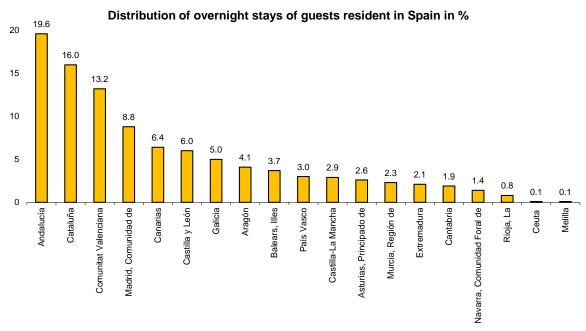

The main destination chosen by non-residents was Canarias, with 30.8% of total overnight stays. In this Autonomous Community, overnight stays of foreigners increased by 8.5% as compared to April 2016. The following destinations of non-residents were Cataluña (with 18.4% of the total overnight stays and an increase of 16.4%) and Andalucía (with 15.8% of the total and an increase of 11.4%).

#### Distribution of overnight stays of guests resident abroad in %