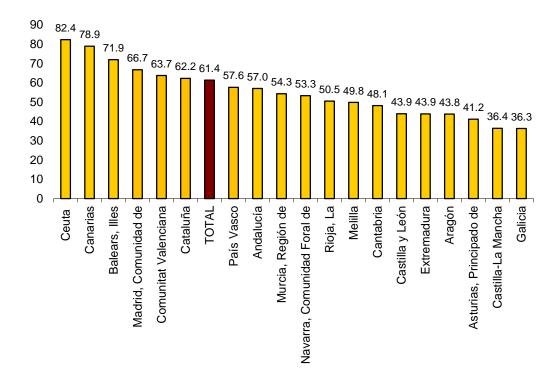

#### **Hotel occupancy**

In April, 61.4% of the available bedplaces were occupied, indicating an annual increase of 15.4%. The weekend occupancy rate by bedplaces increased by 16.1%, standing at 68.2%.

The following graphic shows the occupancy rate by bedplaces, by Autonomous Communities and Autonomous Cities.

#### Occupancy rate by bedplaces by Automous Community

By tourist areas, the island of Lanzarote registered the highest occupancy rate by bedplaces (83.3%), and the tourist area of Barcelona registered the highest weekend occupancy rate (82.4%). The island of Mallorca recorded the highest number of overnight stays, with more than 2.7 million.

The tourist spots with more overnight stays were Madrid, Pájara and Palma. Arona reached both the greatest level of occupancy by bedplaces (85.3%), as the greatest weekend occupancy (86.5%).