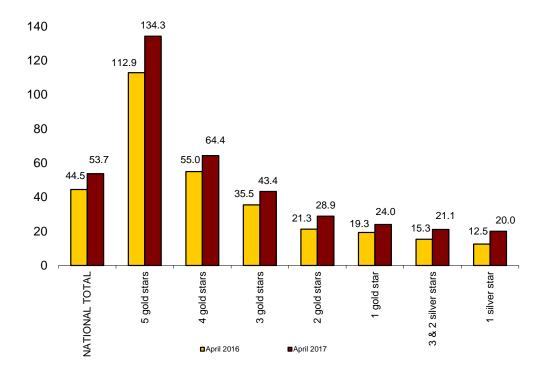

By category, the average invoicing is 190.5 euros for five-star hotels, 85.5 euros for four-star hotels and 63.8 euros for three-star hotels. Income per available room for these same categories are 134.3, 64.4 and 43.4 euros, respectively.

#### Revenue per available room (RevPAR) by hotel category in euros

For further information see INEbase-www.ine.es/en/

All press releases at: www.ine.es/en/prensa/prensa\_en.htm

Press office: Telephone numbers: 91 583 93 63 / 94 08 - Fax: 91 583 90 87 -gprensa@ine.es Information Area: Telephone number: 91 583 91 00 - Fax: 91 583 91 58 - www.ine.es/infoine/?L=1