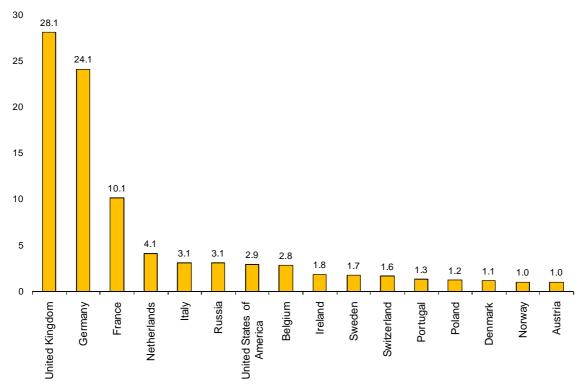

### Overnight stays according to the country of origin of the guests

Guests from the United Kingdom and Germany concentrated 28.1% and 24.1%, respectively, of the total of overnight stays in hotel establishments by non-residents in May. The British market experienced a decrease of 0.7% and the German market did so by 6.0%.

Overnight stays of guests from France, The Netherlands and Italy (the following countries of origin) registered annual rates of 9.3%, –7.5% and 17.8%, respectively.