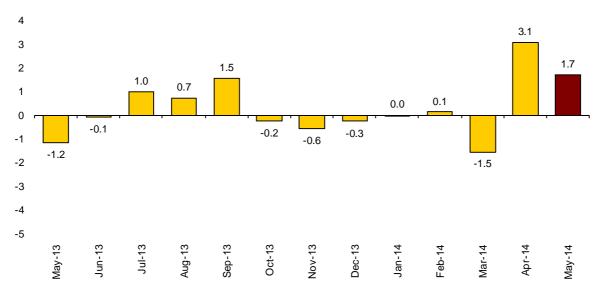

### **Hotel Prices**

The annual rate of the Hotel Prices Index (HPI) stood at 1.7% in May, that is, 1.4 points lower than that of the previous month and 2.9 points over that registered in the previous year.

### Hotel Prices Index. Annual variation rate

Cataluña, Illes Balears, Andalucía and Canarias were the Autonomous Communities that carried the greatest weight of the total load of the HPI in the month of May (together they represented 71.7% of the total weight). Hotel prices increased 3.8% in the annual rate in Canarias, 3.5% in Andalucía, 1.0% in Illes Balears and 0.9% in Cataluña.