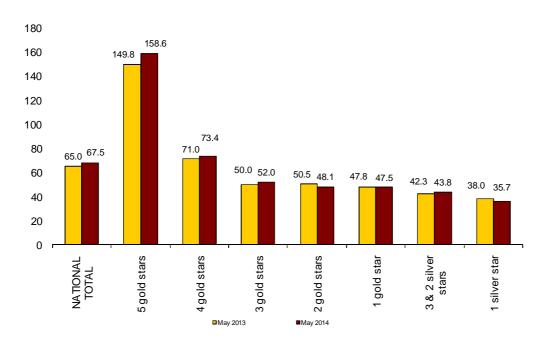

### Indicators on the Profitability of the Hotel Sector

The daily average invoicing per occupied room (ADR) in May was 67.5 euros, which represented an increase of 3.9% as compared with the same month of 2013.

In turn, the daily average revenue per available room (RevPAR), that is conditioned by the occupancy registered in hotel establishments, reached 38.3 euros, with an increase of 5.7%.

By category, the average invoicing was 158.6 euros for five-star hotels, 73.4 euros for four-star hotels and 52.0 euros for three-star hotels. Income per available room for the same categories was 104.4, 48.9 and 30.6 euros, respectively.