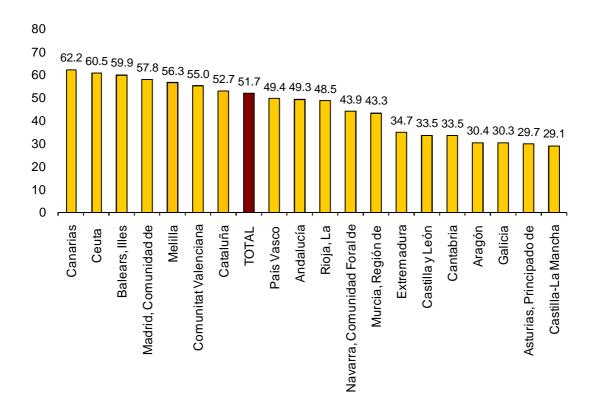

### **Hotel Occupancy**

In terms of occupancy, 51.7% of the available bedplaces were occupied in May, with an annual increase of 1.1%. The weekend occupancy rate by bedplaces increased 3.1%, standing at 59.1%.

Canarias registered the greatest occupancy rate by bedplaces in May (62.2%), followed by Illes Balears (59.9%) and Comunidad de Madrid (57.8%).

### Occupancy rate by bedplaces by Automous Community

By tourist areas, Barcelona registered in May both the highest occupancy rate by bedplaces (73.1%) and the highest weekend occupancy rate (80.1%). Mallorca recorded the highest number of overnight stays, with more than 4.5 million.