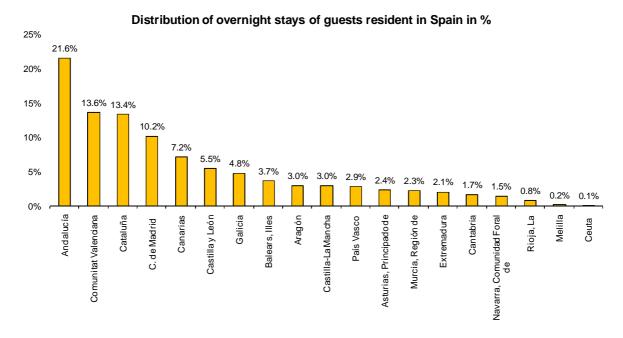

#### Main destinations

In May, Andalucía, Comunitat Valenciana, Cataluña and Comunidad de Madrid were the main destinations of guests resident in Spain, with annual variation rates for overnight stays of 12.0%, –3.7%, 2.6% and 15.3%, respectively.

### Distribution of overnight stays of guests resident abroad in %