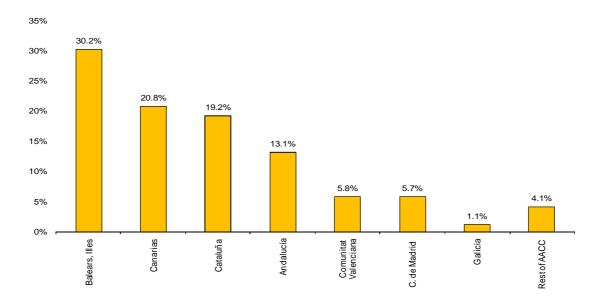

The main destination chosen by non-residents was Illes Balears, with 30.2% of the total amount of overnight stays. In this Autonomous Community, overnight stays by foreign nationals decreased 6.8%, as compared with May 2013. Illes Balears was followed by Canarias (20.8% of the total) and Cataluña (19.2%). The overnight stays of non-residents in these Autonomous Communities increased by 7.5% and decreased by 2.6%, respectively.