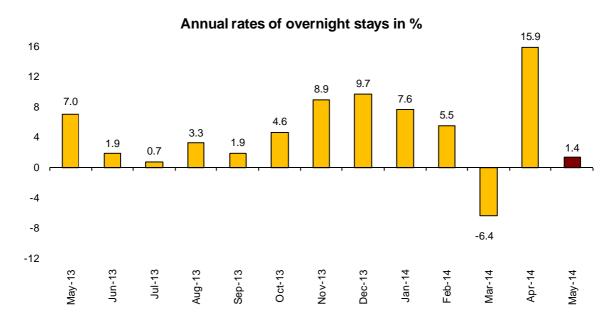

## Overnight stays in hotel establishments registered in May an increase of 1.4%, as compared to the same month of 2013

## Hotels earn 38.3 euros per available room and invoice an average of 67.5 euros per occupied room

In May, a total of 26.7 million overnight stays were registered in hotel establishments, indicating an increase of 1.4% as compared with the same month of 2013. Overnight stays for residents in Spain increased 4.0% and those of non-residents did so by 0.2%.

The average stay decreased 3.2%, as compared with May 2013, standing at 3.2 nights per guest.

In the first five months of 2014, overnight stays increased 4.3% as compared with the same period of the previous year.