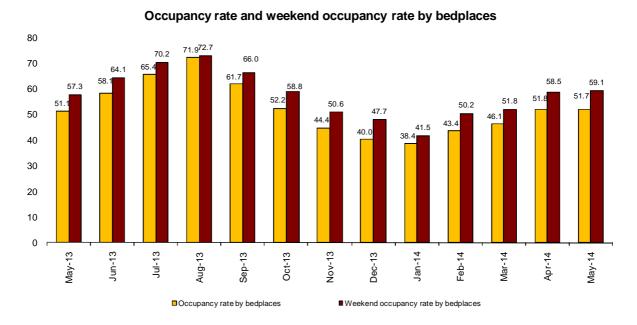

### **Hotel Occupancy**

In terms of occupancy, 51.7% of the available bedplaces were occupied in May, with an annual increase of 1.1%. The weekend occupancy rate by bedplaces increased 3.1%, standing at 59.1%.

Canarias registered the greatest occupancy rate by bedplaces in May (62.2%), followed by Illes Balears (59.9%) and Comunidad de Madrid (57.8%).

### Occupancy rate by bedplaces by Automous Community

By tourist areas, Barcelona registered in May both the highest occupancy rate by bedplaces (73.1%) and the highest weekend occupancy rate (80.1%). Mallorca recorded the highest number of overnight stays, with more than 4.5 million.