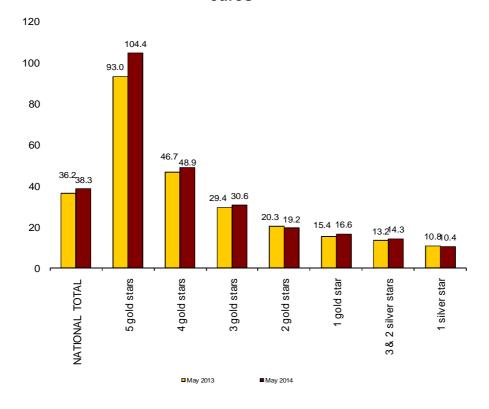

In turn, the daily average revenue per available room (RevPAR), that is conditioned by the occupancy registered in hotel establishments, reached 38.3 euros, with an increase of 5.7%.

By category, the average invoicing was 158.6 euros for five-star hotels, 73.4 euros for four-star hotels and 52.0 euros for three-star hotels. Income per available room for the same categories was 104.4, 48.9 and 30.6 euros, respectively.

### Average daily rate (ADR) by hotel category in euros

## Revenue per available room (RevPAR) by hotel category in euros

For further information see INEbase-www.ine.es/en/

All press releases at: www.ine.es/en/prensa/prensa\_en.htm

**Press Office:** Telephone numbers: 91 583 93 63 / 94 08 – Fax: 91 583 90 87 **-gprensa@ine.es Information Area:** Telephone number: 91 583 91 00 – Fax: 91 583 91 58- **www.ine.es/infoine/?L=1** 