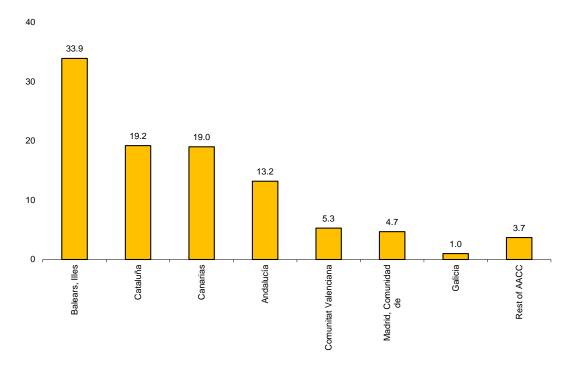

The main destination chosen by non-residents travellers was Illes Balears, with 33.9% of total overnight stays. In this Autonomous Community, overnight stays of foreigners increased by 1.8% as compared to June 2016. The following destinations of non-residents were Cataluña (with 19.2% of the total overnight stays and an increase of 13.5%) and Canarias (with 19.0% of the total and an increase of 4.7%).