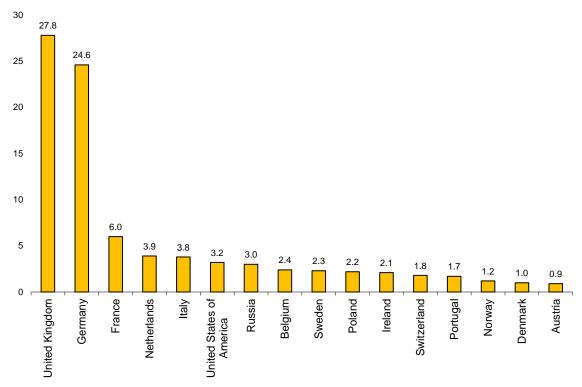

#### Overnight stays according to the country of origin of the travellers

Travellers from the United Kingdom and Germany concentrated 27.8% and 24.6%, respectively, of total overnight stays of non-residents in hotel establishments in June. The British market decreased by 0.6% and the German increased by 9.0%.

Overnight stays of travellers from France, the Netherlands and Italy (the following countries of origin) registered annual rates of -6.8%, 13.0% and 3.0%, respectively.