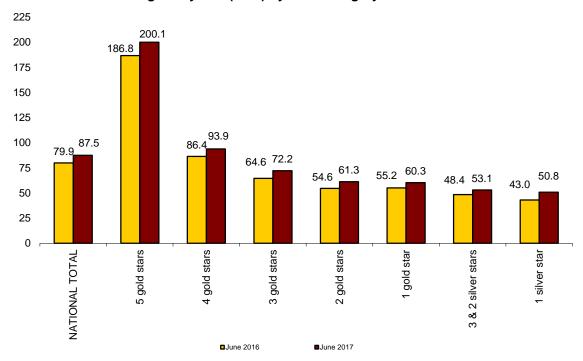

#### **Profitability of the Hotel Sector**

The average daily rate per occupied room (ADR) of hotels was 87.5 euros in June, which means an increase of 9.6% as compared with the same month of 2016.

Meanwhile, the average daily income per room available (RevPAR), which is conditioned by the occupancy registered in hotel establishments, reached 63.7 euros, with an increase of 13.8%.

By category, the average invoicing was 200.1 euros for five-star hotels, 93.9 euros for four-star hotels and 72.2 euros for three-star hotels. Income per available room for these same categories were 148.3, 76.8 and 55.6 euros, respectively.

#### Average daily rate (ADR) by hotel category in euros