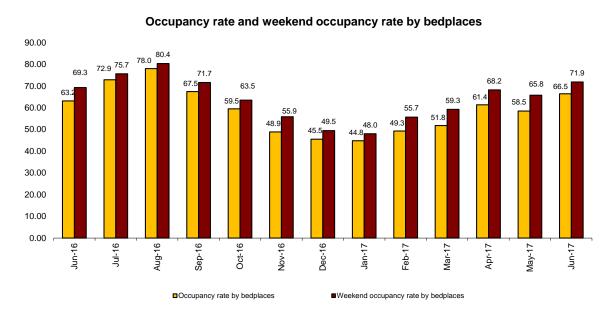

#### **Hotel occupancy**

In June, 66.5% of the available bedplaces were occupied, indicating an annual increase of 5.2%. The weekend occupancy rate by bedplaces increased by 3.8%, standing at 71.9%.

Illes Balears showed the highest occupancy rate by bedplaces in June (84.9%). It was followed by Canarias (77.8%) and Cataluña (68.5%).

#### Occupancy rate by bedplaces by Automous Community

By tourist areas, the island of Mallorca registered the highest occupancy rate by bedplaces (85.8%), and Palma-Calvià registered the highest weekend occupancy rate (85.8%). La Costa del Sol registered the highest number of overnight stays, with 2.0 million.

The tourist sites with the highest number of overnight stays were Barcelona, Madrid and Calvià. Muro presented both the greatest level of occupancy by bedplaces (91.9%), as the greatest weekend occupancy (90.3%).