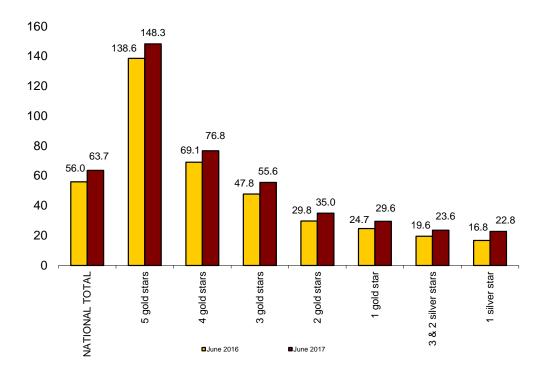

#### **Profitability of the Hotel Sector**

The average daily rate per occupied room (ADR) of hotels was 87.5 euros in June, which means an increase of 9.6% as compared with the same month of 2016.

Meanwhile, the average daily income per room available (RevPAR), which is conditioned by the occupancy registered in hotel establishments, reached 63.7 euros, with an increase of 13.8%.

By category, the average invoicing was 200.1 euros for five-star hotels, 93.9 euros for four-star hotels and 72.2 euros for three-star hotels. Income per available room for these same categories were 148.3, 76.8 and 55.6 euros, respectively.

#### Revenue per available room (RevPAR) by hotel category in euros

For further information see INEbase-www.ine.es/en/

All press releases at: www.ine.es/en/prensa/prensa\_en.htm

Press office: Telephone numbers: 91 583 93 63 / 94 08 - Fax: 91 583 90 87 -gprensa@ine.es Information Area: Telephone number: 91 583 91 00 - Fax: 91 583 91 58 - www.ine.es/infoine/?L=1