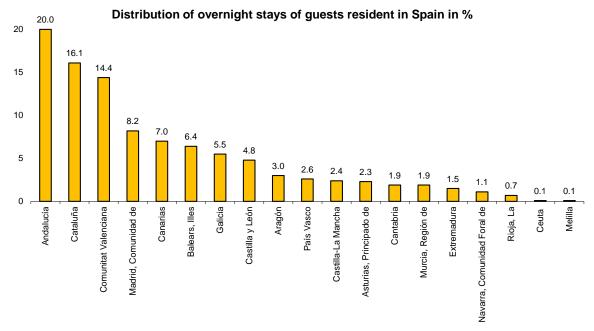

#### **Destinations**

Andalucía, Cataluña, Comunitat Valenciana and Comunidad de Madrid were the main destinations of travellers resident in Spain in June, with annual variation rates in the number of overnight stays of -2.3%, 9.2%, 7.3% and 4.5%, respectively.