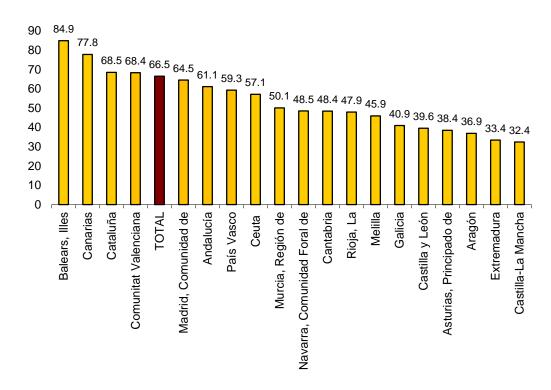

#### **Hotel occupancy**

In June, 66.5% of the available bedplaces were occupied, indicating an annual increase of 5.2%. The weekend occupancy rate by bedplaces increased by 3.8%, standing at 71.9%.

Illes Balears showed the highest occupancy rate by bedplaces in June (84.9%). It was followed by Canarias (77.8%) and Cataluña (68.5%).

#### Occupancy rate by bedplaces by Automous Community

By tourist areas, the island of Mallorca registered the highest occupancy rate by bedplaces (85.8%), and Palma-Calvià registered the highest weekend occupancy rate (85.8%). La Costa del Sol registered the highest number of overnight stays, with 2.0 million.