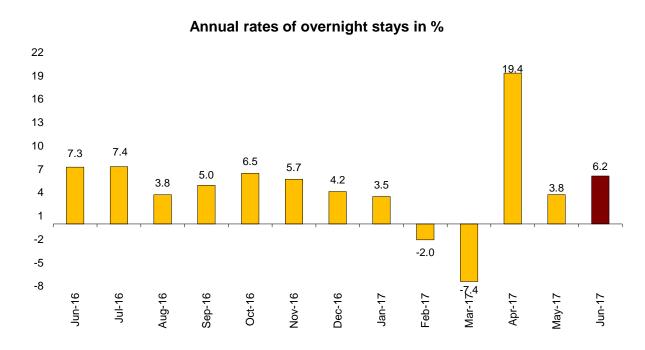

### Overnight stays in hotel establishments increase 6.2% in June as compared with the same month of 2016

### Hotels invoice an average of 87.5 euros per occupied room, which means an annual increase of 9.6%

During the month of June, a total of 36.5 million overnight stays were registered in hotel establishments, 6.2% more than in the same month of 2016. Overnight stays by travellers resident in Spain increased by 4.6% and those of non-residents did so by 6.8%.

The average stay increased 1.9% as compared with June 2016, standing at 3.5 overnight stays per traveller.

During the first six months of 2017, overnight stays increased by 4.5% as compared with the same period of the previous year.