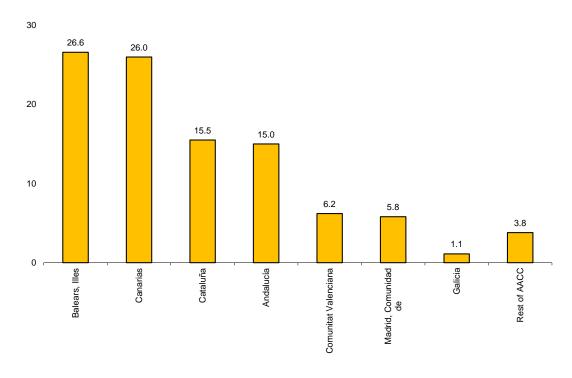

The main destination chosen by non-residents travellers was Illes Balears, with 26.6% of total overnight stays. In this Autonomous Community, overnight stays of foreigners increased by 3.7% as compared to October 2016. The following destinations of non-residents were Canarias (with 26.0% of the total overnight stays and an increase of 1.4%) and Cataluña (with 15.5% of the total and an increase of 2.9%).

#### Distribution of overnight stays of guests resident abroad in %