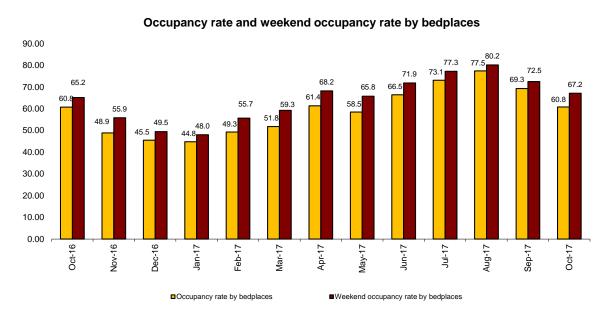

#### **Hotel occupancy**

In October, 60.8% of the available bedplaces were occupied, indicating an annual increase of 0.1%. The weekend occupancy rate by bedplaces increased 3.1%, and stood at 67.2%.

Canarias showed the highest occupancy rate by bedplaces in October (80.0%). It is followed by Illes Balears (66.9%) and Comunidad de Madrid (64.6%).

#### Occupancy rate by bedplaces by Automous Community

By tourist area, Sur de Gran Canaria registered the highest occupancy rate by bedplaces (83.1%), and Costa Gipuzkoa registered the highest weekend occupancy rate (85.2%). The island of Mallorca registered the highest number of overnight stays, with more than 4.9 million.