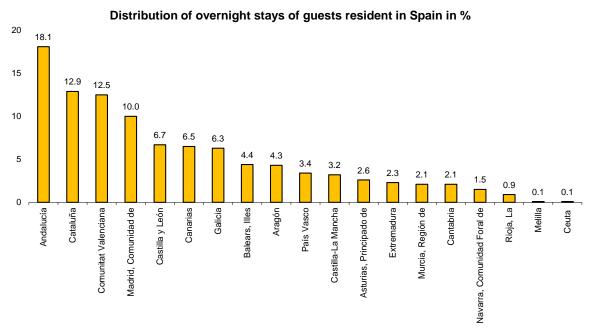

#### **Destinations**

In October, Andalucía, Cataluña, Comunitat Valenciana and Comunidad de Madrid were the main destinations of travellers resident in Spain, with annual variation rates for overnight stays of -5.9%, -2.0%, -3.5% and -4.0%, respectively.