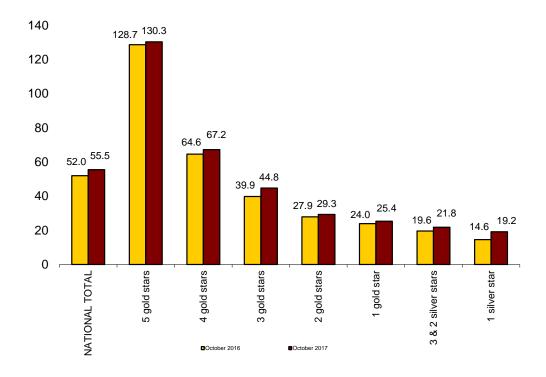

#### **Profitability of the Hotel Sector**

The daily average invoicing of hotels per occupied room (ADR) in October was 81.9 euros, which represented an increase of 5.3% as compared to the same month of 2016.

Meanwhile, the average daily income per available room (RevPAR), which is conditioned by the occupancy registered in hotel establishments, reached 55.5 euros, with an increase of 6.7%.

By category, the average invoicing was 178.5 euros for five-star hotels, 87.9 euros for four-star hotels and 64.4 euros for three-star hotels. Income per available room for these same categories were 130.3, 67.2 and 44.8 euros, respectively.

#### Revenue per available room (RevPAR) by hotel category in euros

For further information see INEbase-www.ine.es/en/

All press releases at: www.ine.es/en/prensa/prensa\_en.htm

**Press office:** Telephone numbers: 91 583 93 63 / 94 08 - Fax: 91 583 90 87 - **gprensa@ine.es Information Area:** Telephone number: 91 583 91 00 - Fax: 91 583 91 58 - **www.ine.es/infoine/?L=1** 