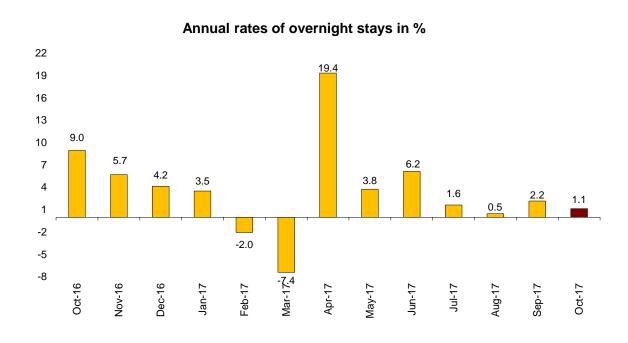

#### Hotel Tourism Short-Term Trends (HOS/HPI/IPHS)

October 2017. Provisional data

Overnight stays in hotel establishments register an increase of 1.1% in October, as compared to the same month of 2016

### Hotels invoice an average of 81.9 euros per occupied room, representing an annual increase of 5.3%

During the month of October, more than 30 million overnight stays were registered in hotel establishments, 1.1% more than in the same month of 2016. The overnight stays by travellers resident in Spain decreased by 2.2%, while those of non-residents increased by 2.6%.

The average stay decreased 0.9% as compared with October 2016, and stood at 3.3 overnight stays per traveller.

During the first ten months of 2017, overnight stays increased 2.8%, as compared to the same period of the previous year.