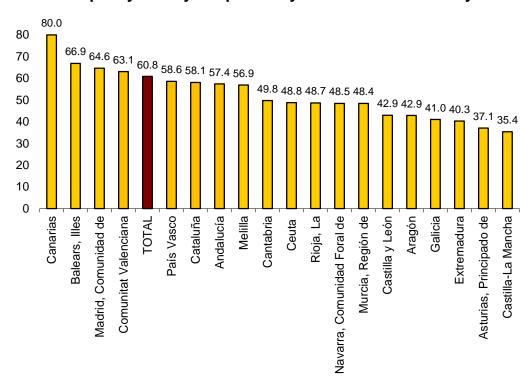

#### **Hotel occupancy**

In October, 60.8% of the available bedplaces were occupied, indicating an annual increase of 0.1%. The weekend occupancy rate by bedplaces increased 3.1%, and stood at 67.2%.

Canarias showed the highest occupancy rate by bedplaces in October (80.0%). It is followed by Illes Balears (66.9%) and Comunidad de Madrid (64.6%).

#### Occupancy rate by bedplaces by Automous Community

By tourist area, Sur de Gran Canaria registered the highest occupancy rate by bedplaces (83.1%), and Costa Gipuzkoa registered the highest weekend occupancy rate (85.2%). The island of Mallorca registered the highest number of overnight stays, with more than 4.9 million.