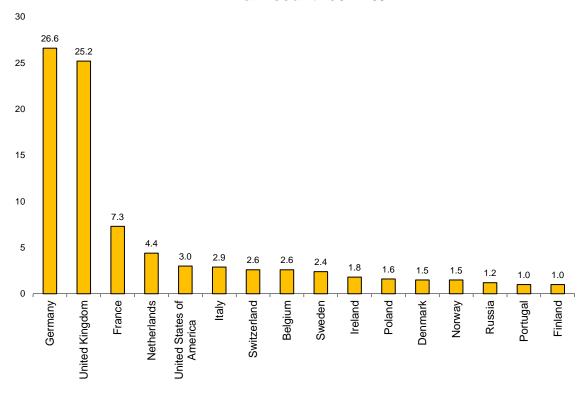

#### Overnight stays according to the country of origin of the travellers

Travellers from the Germany and United Kingdom accounted for 26.6% and 25.2%, respectively, of total overnight stays of non-residents in hotel establishments in October. The German market increased by 2.1% annually and the British decreased by 2.7%.

Overnight stays of travellers from France, the Netherlands and the United States (the following countries of origin) registered annual rates of -7.2%, 17.6% and 14.5%, respectively.