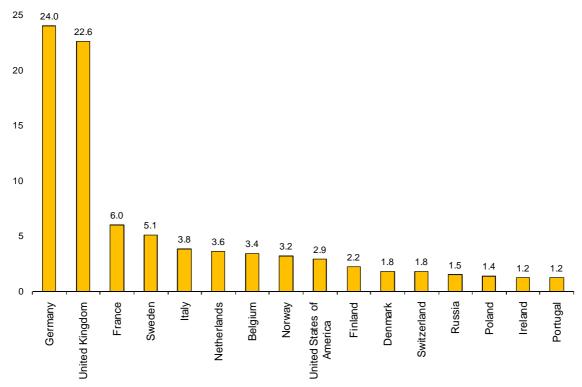

### Overnight stays according to the country of origin of the guests

Guests from Germany and the United Kingdom concentrated 24.0% and 22.6%, respectively, of the total of overnight stays in hotel establishments by non-residents in November. The German market increased by 2.3% and the British one did so by 4.5%.

Overnight stays of guests from France, Sweden and Italy (the following countries of origin) registered annual rates of 12.6%, -6.0% and 1.6%, respectively.