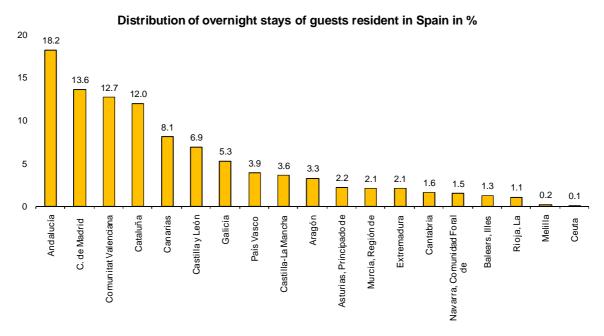

### **Main destinations**

In November, Andalucía, Comunidad de Madrid, Comunitat Valenciana and Cataluña were the main destinations of guests resident in Spain, with annual variation rates for overnight stays of 1.0%, 1.0%, -4.4% and -3.3%, respectively.