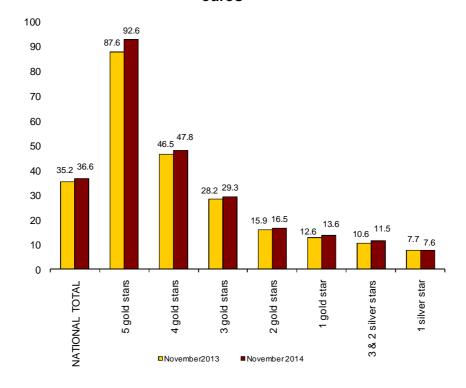

### Indicators on the Profitability of the Hotel Sector

The daily average invoicing per occupied room (ADR) in November was 70.8 euros, which represented an increase of 1.8% as compared to the same month of 2013.

In turn, the daily average revenue per available room (RevPAR), which is conditioned by the occupancy registered in hotel establishments, reached 36.6 euros, with an increase of 4.1%.

By category, the average invoicing was 155.1 euros for five-star hotels, 76.6 euros for four-star hotels and 53.3 euros for three-star hotels. Income per available room for the same categories was 92.6, 47.8, and 29.3 euros, respectively.

### Revenue per available room (RevPAR) by hotel category in euros

For further information see INEbase-www.ine.es/en/

All press releases at: www.ine.es/en/prensa/prensa\_en.htm

**Press Office:** Telephone numbers: 91 583 93 63 / 94 08 – Fax: 91 583 90 87 **-gprensa@ine.es Information Area:** Telephone number: 91 583 91 00 – Fax: 91 583 91 58– **www.ine.es/infoine/?L=1** 