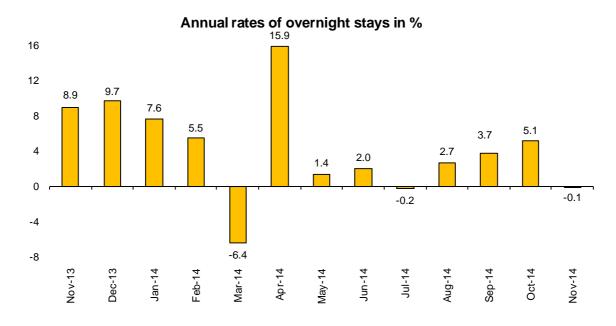

## Overnight stays in hotel establishments registered an increase of 0.1% in November, as compared to the same month of 2013

## Hotels invoice an average of 70.8 euros per available room, which means an annual increase of 1.8%

In November, a total of 15.0 million overnight stays were registered in hotel establishments, indicating a decrease of 0.1% as compared to the same month of 2013. Overnight stays for residents in Spain decreased 2.8% while those of non-residents increased by 1.8%.

The average stay decreased 0.3%, as compared to November 2013, standing at 2.9 nights per guest.

In the first 11 months of 2014, overnight stays increased 2.9% as compared to the same period of the previous year.