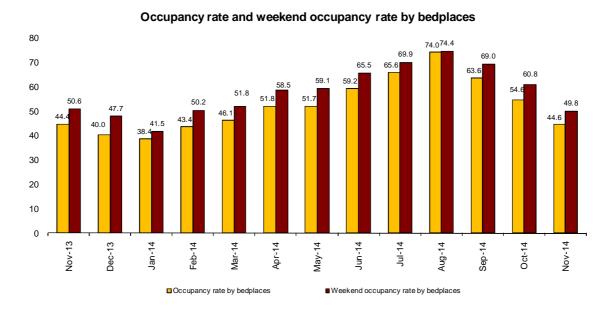

### **Hotel Occupancy**

In November, 44.6% of the available bedplaces were occupied, indicating an annual increase of 0.5%. The weekend occupancy rate by bedplaces decreased by 1.6%, standing at 49.8%.

Canarias registered the greatest occupancy rate by bedplaces in November (74.4%), followed by Comunidad de Madrid (48.4%) and Comunitat Valenciana (45.2%).