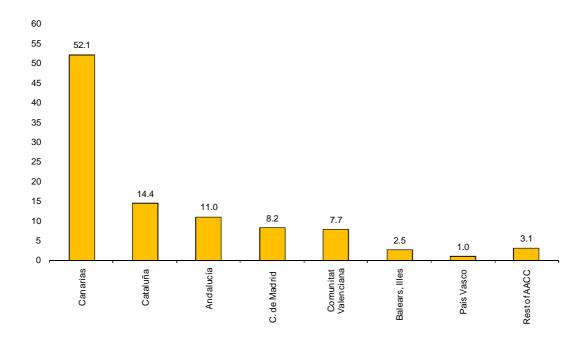

The main destination chosen by non-residents was Canarias, with 52.1% of the total amount of overnight stays. In this Autonomous Community, overnight stays by foreign nationals increased 0.4% in the annual rate. The following destinations were Cataluña (14.4%) and Andalucía (11.0%). Overnight stays in these communities increased by 0.1% and 5.5%, respectively.