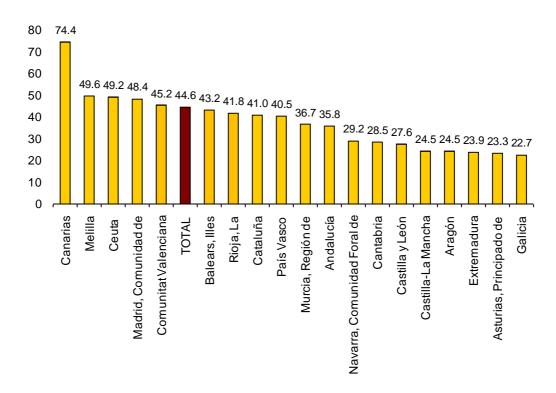

### **Hotel Occupancy**

In November, 44.6% of the available bedplaces were occupied, indicating an annual increase of 0.5%. The weekend occupancy rate by bedplaces decreased by 1.6%, standing at 49.8%.

Canarias registered the greatest occupancy rate by bedplaces in November (74.4%), followed by Comunidad de Madrid (48.4%) and Comunitat Valenciana (45.2%).

### Occupancy rate by bedplaces by Automous Community

By tourist areas, the South of Gran Canaria registered in November the highest occupancy rate by bedplaces (78.5%) and the South of Tenerife the highest occupancy by weekend occupancy (78.3%). The island of Tenerife recorded the highest number of overnight stays, with more than 1.9 million.