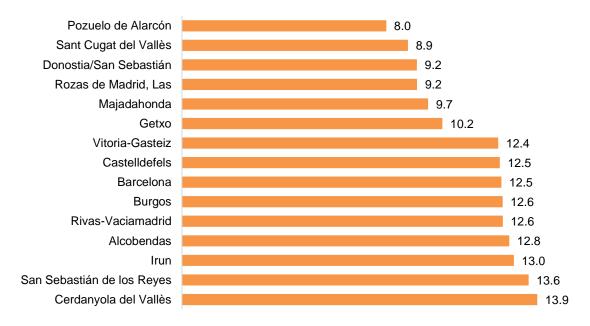

### Average net annual household income<sup>1</sup>

For the elaboration of this indicator two components have been taken into account: the annual net disposable income taken from tax sources<sup>2</sup> corresponding to the year 2014, and the number of households with incomes.

For the first time, information is available for the 126 cities, including those belonging to Comunidad Foral de Navarra and País Vasco.

In 2014, the two cities with the highest average net household income belonged to the Community of Madrid: Pozuelo de Alarcón (73,014 euros) and Majadahonda (57,623 euros). In third place was San Cugat del Vallès (53,767 euros).

In turn, the cities with the lowest income were Torrevieja (14,462 euros), Sanlúcar de Barrameda (17,222 euros) and Fuengirola (18,225 euros).

<sup>2</sup> Tax Administration State Agency for the common fiscal territory and the Regional Treasuries of País Vasco and Navarra.