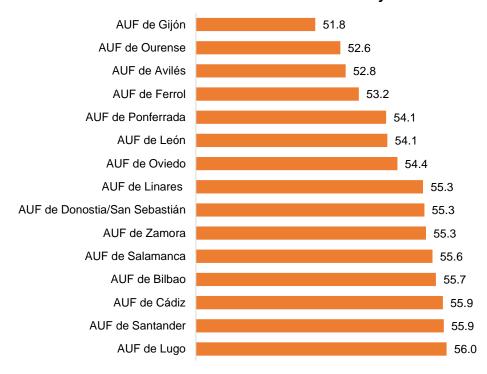

lladolid AUF de Bilbao 14.6 AUF de Lorca 14.8 AUF de Logroño 14.9 AUF de Palma de Mallorca 15.0 AUF de Santander 15.0 AUF de Zaragoza 15.3 AUF de Barcelona 15.6

The 15 functional urban areas with lower unemployment rates. Year 2016 (%)

On the other side, Linares was the FUA with the highest average unemployment rate (43.6%), followed by Jerez de la Frontera (36.0%) and Córdoba (34.3%).





Concerning activity rates, the highest were in the FUA of Palma de Mallorca (66.1%), Arrecife (65.5%) and Guadalajara (63.2%).

The 15 functional urban areas with the highest activity rates. Year 2016 (%)



By contrast, the lowest activity rates were recorded in the FUA of Gijón (51.8%), Ourense (52.6%) and Avilés (52.8%).

The 15 functional urban areas with the lowest activity rates. Year 2016 (%)



### **Industry and Services employment proportion**

The employment proportion indicator for industry and services sectors (calculated for 2015) makes it possible to distinguish between functional urban areas characterised by a strong presence of industrial fabric, compared to others in which the services sector dominates.

Thus, Avilés, Alcoy and Burgos are distinguished as industrial areas. And Marbella, Mérida and Almería are characterized as areas where the proportion of employment in industry is very low.

List of FUA according to proportion of employment in the industry (NACE Rev.2 B-E). Year 2015

| Highest proportion (%) |      | Lowest proportion (%)         |     |
|------------------------|------|-------------------------------|-----|
| FUA of Avilés          | 28.6 | FUA of B