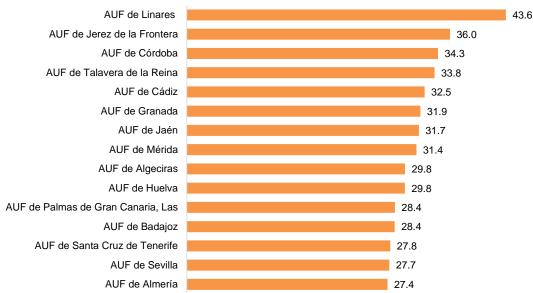

## Unemployment and activity rates by functional urban areas

The FUA that recorded the lowest unemployment rates for the 2016 average were Donostia/San Sebastián (10.0%), Vitoria-Gasteiz and Irún (both with 12.0%).

AUF de Donostia/San Sebastián 10.0 AUF de Vitoria-Gasteiz 12.0 AUF de Irún 12.0 AUF de Burgos 12.1 AUF de Pamplona/Iruña 12.5 AUF de Lleida 13.2 AUF de Santiago de Compostela 14.0 AUF de Valladolid AUF de Bilbao 14.6 AUF de Lorca 14.8 AUF de Logroño 14.9 AUF de Palma de Mallorca 15.0 AUF de Santander 15.0 AUF de Zaragoza 15.3 AUF de Barcelona 15.6

The 15 functional urban areas with lower unemployment rates. Year 2016 (%)

On the other side, Linares was the FUA with the highest average unemployment rate (43.6%), followed by Jerez de la Frontera (36.0%) and Córdoba (34.3%).





Concerning activity rates, the highest were in the FUA of Palma de Mallorca (66.1%), Arrecife (65.5%) and Guadalajara (63.2%).

The 15 functional urban areas with the highest activity rates. Year 2016 (%)



By contrast, the lowest activity rates were recorded in the FUA of Gijón (51.8%), Ourense (52.6%) and Avilés (52.8%).

The 15 functional urban areas with the lowest activity rates. Year 2016 (%)



### **Industry and Services employment proportion**

The employment proportion indicator for industry and services sectors (calculated for 2015) makes it possible to distinguish between functional urban areas characterised by a strong presence of industrial fabric, compared to others in which the services sector dominates.

Thus, Avilés, Alcoy and Burgos are distinguished as industrial are