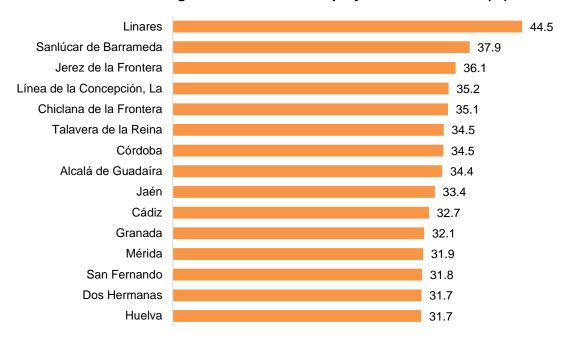

In turn, the cities with the lowest income were Torrevieja (14,462 euros), Sanlúcar de Barrameda (17,222 euros) and Fuengirola (18,225 euros).

<sup>2</sup> Tax Administration State Agency for the common fiscal territory and the Regional Treasuries of País Vasco and Navarra.