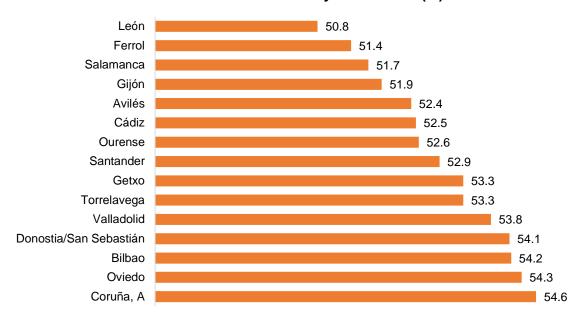

Donostia/San Sebastián (9.2%).

The 15 cities with the lowest estimated unemployment rate in 2016 (%)



In turn, the highest unemployment rates were registered in Linares (44.5%), Sanlúcar de Barrameda (37.9%) and Jerez de la Frontera (36.1%).

The 15 cities with the highest estimated unemployment rate in 2016 (%)



# Press Pella . Instituto Nacional de Estadística

The three cities with the highest activity<sup>3</sup> rates in 2016 were from Comunidad de Madrid: Rivas-Vaciamadrid (72,0%), Valdemoro (71,5%) and Parla (69,5%).

The 15 cities with the highest estimated activity rate in 2016 (%)



At the other end of the scale, the lowest activity rates were recorded in León (50.8%), Ferrol (51.4%) and Salamanca (51.7%).

The 15 cities with the lowest estimated activity rate in 2016 (%)



-

<sup>&</sup>lt;sup>3</sup> The activity rate is defined as the ratio between the active population (which is the sum of employed and unemployed people) and the population aged 16 years old and over.

### **Proportion of employment by sector (Industry and Services)**

The highest proportion of people employed in the industrial sector in 2015 was recorded in Elda (with 35.9%). This was followed by Rubí (34.3%) and Alcalá de Guadaíra (26.9%).

On the opposite side, the lowest proportion of people employed in the industrial sector was registered in Benalmádena, Melilla and Benidorm, all of them below 2%.

## List of cities according to proportion of employment in industry (NACE Rev.2 B-E). Year 2015

| Highest proportion of      |      | Lowest proportion of       |     |
|---------------