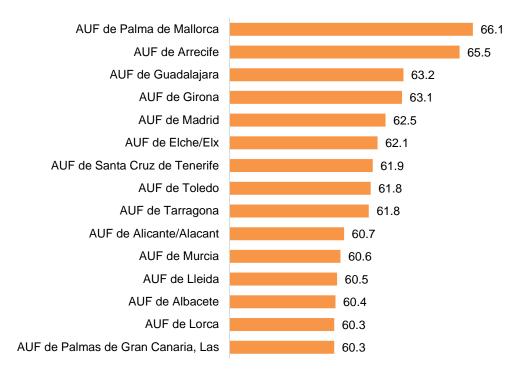

12.0%).

AUF de Donostia/San Sebastián 10.0 AUF de Vitoria-Gasteiz 12.0 AUF de Irún 12.0 AUF de Burgos 12.1 AUF de Pamplona/Iruña 12.5 AUF de Lleida 13.2 AUF de Santiago de Compostela 14.0 AUF de Valladolid AUF de Bilbao 14.6 AUF de Lorca 14.8 AUF de Logroño 14.9 AUF de Palma de Mallorca 15.0 AUF de Santander 15.0 AUF de Zaragoza 15.3 AUF de Barcelona 15.6

The 15 functional urban areas with lower unemployment rates. Year 2016 (%)

On the other side, Linares was the FUA with the highest average unemployment rate (43.6%), followed by Jerez de la Frontera (36.0%) and Córdoba (34.3%).





Concerning activity rates, the highest were in the FUA of Palma de Mallorca (66.1%), Arrecife (65.5%) and Guadalajara (63.2%).

The 15 functional urban areas with the highest activity rates. Year 2016 (%)



By contrast, the lowest activity rates were recorded in the FUA of Gijón (51.8%), Ourense (52.6%) and Avilés (52.8%).

The 15 functional urban areas with the lowest activity rates. Year 2016 (%)



### **Industry and Services employment proportion**

The employment proportion indicator for industry and services sectors (calculated for 2015) makes it possible to distinguish between functional urban areas characterised by a strong presence of industrial fabric, compared to others in which the services sector dominates.

Thus, Avilés, Alcoy and Burgos are distinguished as industrial areas. And Marbella, Mérida and Almería are characterized as areas where the proportion of employment in industry is very low.

List of FUA according to proportion of employment in the industry (NACE Rev.2 B-E).