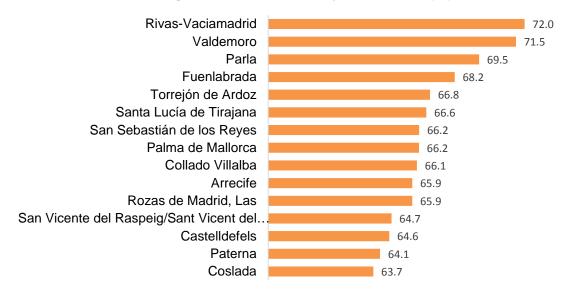

∠                                  | 13,977 |

### **Unemployment and activity rates**

In 2016 the lowest unemployment rates came from Pozuelo de Alarcón (8.0%), Sant Cugat del Vallès (8.9%) and Donostia/San Sebastián (9.2%).

The 15 cities with the lowest estimated unemployment rate in 2016 (%)



In turn, the highest unemployment rates were registered in Linares (44.5%), Sanlúcar de Barrameda (37.9%) and Jerez de la Frontera (36.1%).

The 15 cities with the highest estimated unemployment rate in 2016 (%)



# Press Pella . Instituto Nacional de Estadística

The three cities with the highest activity<sup>3</sup> rates in 2016 were from Comunidad de Madrid: Rivas-Vaciamadrid (72,0%), Valdemoro (71,5%) and Parla (69,5%).

The 15 cities with the highest estimated activity rate in 2016 (%)



At the other end of the scale, the lowest activity rates were recorded in León (50.8%), Ferrol (51.4%) and Salamanca (51.7%).

The 15 cities with the lowest estimated activity rate in 2016 (%)



-

<sup>&</sup>lt;sup>3</sup> The activity rate is defined as the ratio between the active population (which is the sum of employed and unemployed people) and the population aged 16 years old and over.

### **Proportion of employment by sector (Industry and Services)**

The highest proportion of people employed in the industrial sector in 2015 was recorded in Elda (with 35.9%). This was followed by Rubí (34.3%) and Alcalá de Guadaíra (26.9%).

On the opposite side, the lowest proportion of people employed in the industrial sector was registered in Benalmádena, Melilla and Benidorm, all of them b