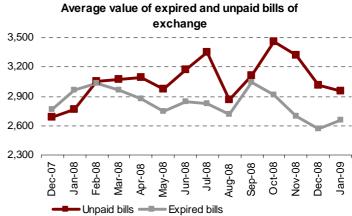

The percentage of unpaid bills of exchange against expired bills of exchange reached the rate of 6.4%, seven tenths more than the percentage registered in December 2008.

The average value of the unpaid bills of exchange remained higher than the average value of the expired bills of exchange. In the month of January, the average value of the unpaid bills of exchange reached 2,952 euros.