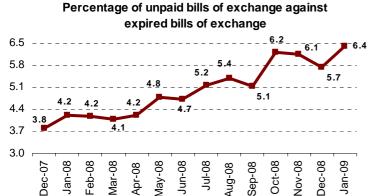

#### 6.4% of the total amount of expired bills of exchange is unpaid

In January, the number of returned unpaid bills of exchange reached 664,385, representing an increase of 28.8% as compared with the same month the previous year.

The percentage of unpaid bills of exchange against expired bills of exchange reached the rate of 6.4%, seven tenths more than the percentage registered in December 2008.

The average value of the unpaid bills of exchange remained higher than the average value of the expired bills of exchange. In the month of January, the average value of the unpaid bills of exchange reached 2,952 euros.