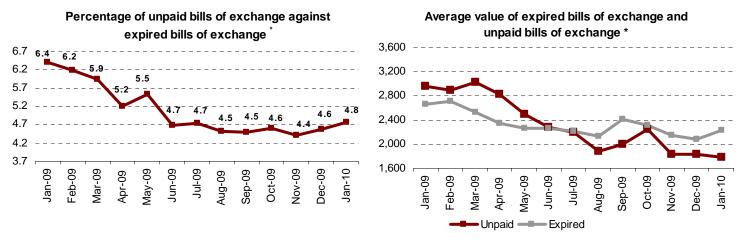

Data compared with the final data for 2009

The percentage of unpaid bills of exchange against expired bills of exchange reached 4.8%.

In January 2010, the average value of expired bills of exchange (2,228 euros) was higher than the average value of unpaid bills of exchange (1,787 euros).

\* Definitive Data January 2009