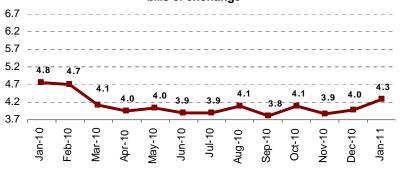

# Percentage of unpaid bills of exchange against expired bills of exchange\*

<sup>\*</sup>Data compared with the final data for 2010

The percentage of unpaid bills of exchange against expired bills of exchange reached 4.3%.

In January 2011, the average value of expired bills of exchange (2,198 euros) was higher than the average value of unpaid bills of exchange (1,596 euros).