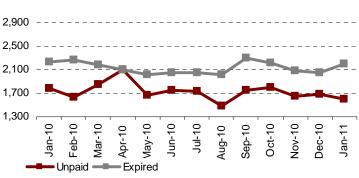

#### Total unpaid and expired bills of exchange \*

|                                            | Total     | Variation rates | (%)         |             |  |
|--------------------------------------------|-----------|-----------------|-------------|-------------|--|
|                                            |           | Inter-monthly   | Interannual | Interannual |  |
|                                            |           |                 |             | accumulated |  |
| Number of bills of exchange (1)            |           |                 |             |             |  |
| Number of expired bills of exchange        | 8,623,505 | -5.5            | -1.9        | -1.9        |  |
| Number of unpaid bills of exchange         | 370,454   | 1.8             | -11.3       | -11.3       |  |
| Value of bills of exchange (2)             |           |                 |             |             |  |
| (million euros)                            |           |                 |             |             |  |
| Value of expired bills of exchange         | 18,955    | 1.0             | -3.5        | -3.5        |  |
| Value of unpaid bills of exchange          | 591       | -3.6            | -20.9       | -20.9       |  |
| Average value of bills of exchange (3=2/1) |           |                 |             |             |  |
| (euros)                                    |           |                 |             |             |  |
| Average value of expired bills of exchange | 2,198     | 6.9             | -1.6        | -1.6        |  |
| Average value of unpaid bills of exchange  | 1,596     | -5.4            | -10.8       | -10.8       |  |