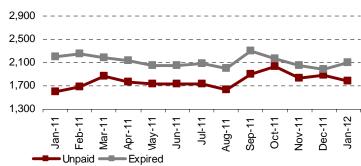

| 667       | -2.8            | 12.2        | 12.2        |
| Average value of bills of exchange (3=2/1) |           |                 |             |             |
| (euros)                                    |           |                 |             |             |
| Average value of expired bills of exchange | 2,097     | 5.6             | -4.8        | -4.8        |
| Average value of unpaid bills of exchange  | 1,776     | -5.8            | 10.9        | 10.9        |

The percentage of unpaid bills of exchange against expired bills of exchange reached 4.4%.

In January 2012, the average value of expired bills of exchange (2,097 euros) was higher than the average value of unpaid bills of exchange (1,776).



# Average value of expired bills of exchange and unpaid bills of exchange



#### Bills of exchange by financial institution

65.2% of expired bills of exchange in the month of January were processed by Banks. Savings Banks managed 27.9% and Credit Unions managed the remaining 6.9%.

The number of unpaid bills of exchange decreased 1.4% in Banks. In Credit Unions and Savings Banks increased 28.6% and 3.1%, respectively.

#### Total unpaid bills of exchange by financial institution

|               | Number of | Number of unpaid bills of exchange |             |       | Average value (euros) |             |       | % unpaid against expired |             |  |
|---------------|-----------|------------------------------------|-------------|-------|-----------------------|-------------|-------|--------------------------|-------------|--|
|               | Total     |