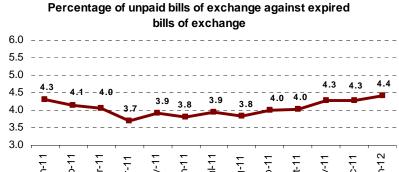

### 4.4% of the total expired bills of exchange are unpaid

In January, the number of returned unpaid bills of exchange reached 375,363, representing a 1.1% increase with regard to the same month the previous year.

The percentage of unpaid bills of exchange against expired bills of exchange reached 4.4%.

In January 2012, the average value of expired bills of exchange (2,097 euros) was higher than the average value of unpaid bills of exchange (1,776).