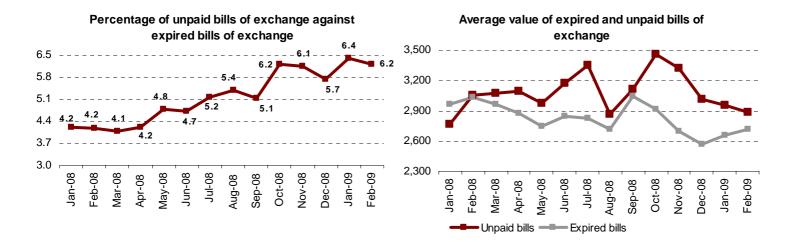

### Total unpaid and expired bills of exchange

The percentage of unpaid bills of exchange against expired bills of exchange reached the rate of 6.2%, two tenths less than the percentage registered in January 2008.

During February 2009, the average value of the unpaid bills of exchange (2,888 euros) still over the average value of the expired bills of exchange (2,712 euros)