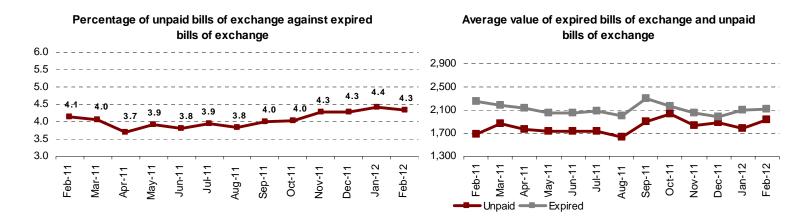

# Total unpaid and expired bills of exchange

The percentage of unpaid bills of exchange against expired bills of exchange reached 4.3%.

In February 2012, the average value of expired bills of exchange (2,124 euros) was higher than the average value of unpaid bills of exchange (1,933 euros).