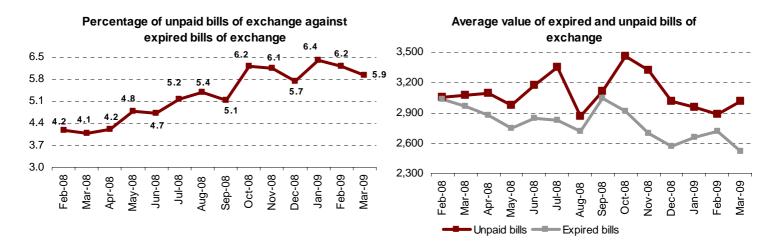

The percentage of unpaid bills of exchange against expired bills of exchange reached the rate of 5.9%, three tenths less than the percentage registered in February 2009.

During March 2009, the average value of the unpaid bills of exchange (3,017 euros) was still over the average value of the expired bills of exchange (2,518 euros)