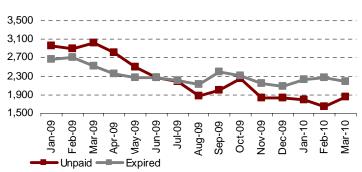

# Percentage of unpaid bills of exchange against expired bills of exchange\* 5.4 6.2 5.9 5.2 5.5 4.7 4.5 4.6 4.6 4.6 4.7