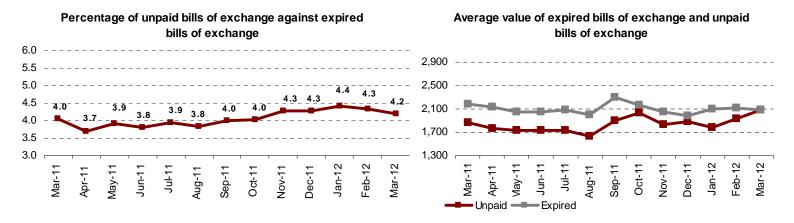

# Total unpaid and expired bills of exchange

The percentage of unpaid bills of exchange against expired bills of exchange reached 4.2%.

In March 2012, the average value of expired bills of exchange (2,085 euros) was higher than the average value of unpaid bills of exchange (2,086 euros).