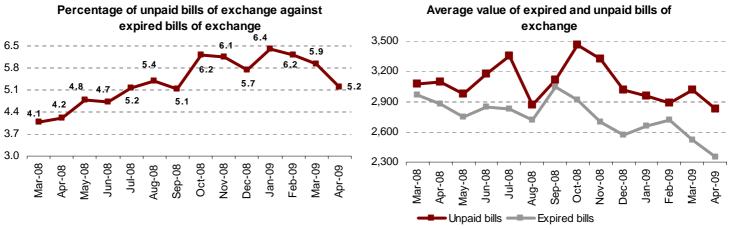

The percentage of unpaid bills of exchange against expired bills of exchange reached the rate of 5.2%, seven tenths less than the percentage registered in March 2009.

During April 2009, the average value of the unpaid bills of exchange (2,821 euros) was still over the average value of the expired bills of exchange (2,350 euros)

.