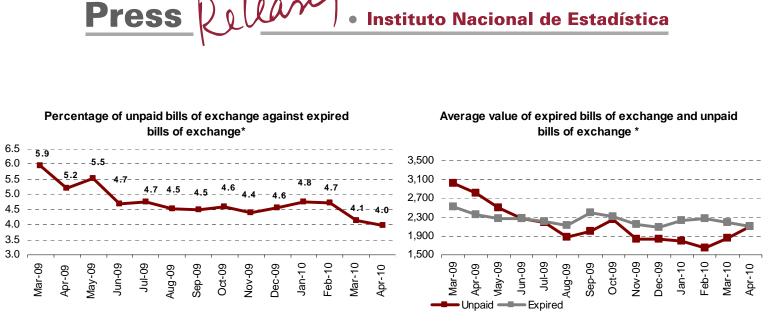

\*Data compared with the final data for 2009

The percentage of unpaid bills of exchange against expired bills of exchange reached 4.0%.

In April 2010, the average value of expired bills of exchange (2,101 euros) was similar to the average value of unpaid bills of exchange (2,103 euros).

\* Final Data until April 2009