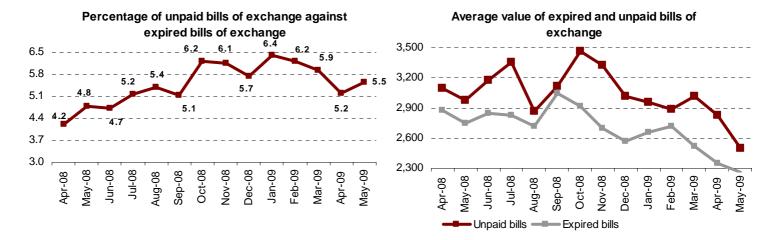

The percentage of unpaid bills of exchange against expired bills of exchange reached the rate of 5.5%, three tenths more than the percentage registered in April 2009.

In May 2009, the average value of the unpaid bills of exchange (2,495 euros) remained greater than the average value of the expired bills of exchange (2,261 euros)

.