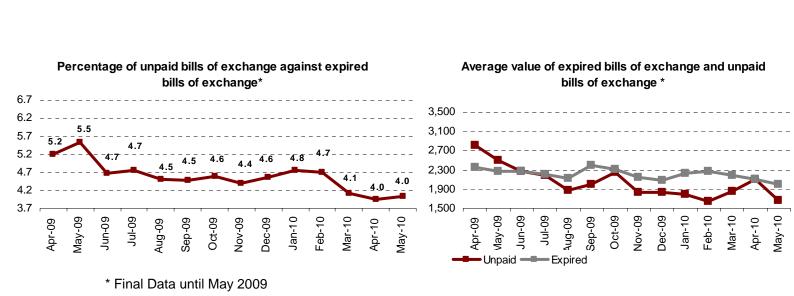

# The number of unpaid bills of exchange decreases 26.2% in May, as compared with the same month in 2009

## 4.0% of the total expired bills of exchange are unpaid

In May, the number of returned unpaid bills of exchange reached 367,766, representing a 26.2% decrease with regard to the same month the previous year.

\*Data compared with the final data for 2009

The percentage of unpaid bills of exchange against expired bills of exchange reached 4.0%.

In May 2010, the average value of expired bills of exchange (2,009 euros) was higher than the average value of unpaid bills of exchange (1,673 euros).