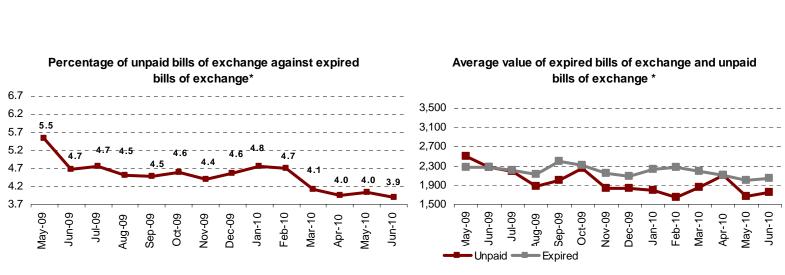

\*Data compared with the final data for 2009

The percentage of unpaid bills of exchange against expired bills of exchange reached 3.9%.

In June 2010, the average value of expired bills of exchange (2,046 euros) was higher than the average value of unpaid bills of exchange (1,758 euros).