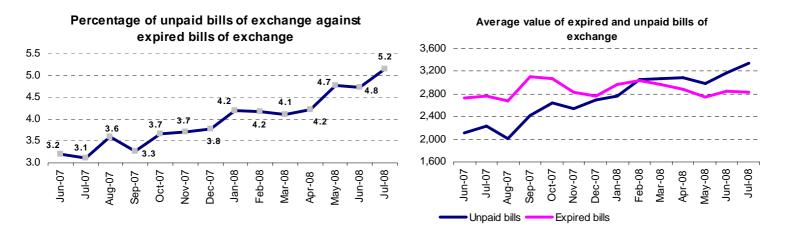

#### Total unpaid and expired bills of exchange

The percentage of unpaid bills of exchange increased five tenths as compared with the percentage registered in the month of June, reaching 5.2% of the total expired bills of exchange.

For the sixth consecutive month, the average value of the unpaid bills of exchange was greater than the average value of the expired bills of exchange. In the month of July, the average value of the unpaid bills of exchange reached 3,352 euros, 49.9% more than in the same month the previous year.