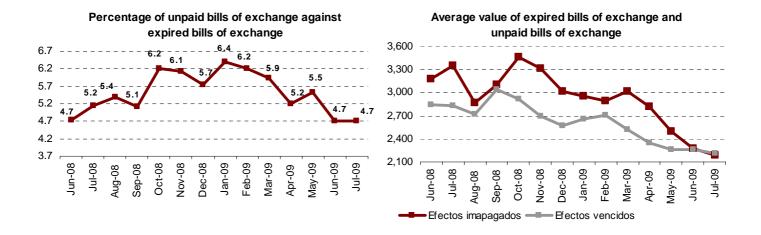

The percentage of unpaid bills of exchange against expired bills of exchange reached 4.7%.

In July 2009, the average value of the expired bills of exchange (2,212 euros) was slightly higher than the average value of the unpaid bills of exchange (2,192 euros).

Conversely, the Communities with the lowest percentages of unpaid bills of exchange against expired bills of exchange were Comunidad Foral de Navarra (3.3%) and País Vasco (3.4%).

Castila y León and Extremadura (with 4,743 and 4,681 euros, respectively) were the Autonomous Communities with the highest average values of unpaid bills of exchange.

The Communities with the lowest average values of unpaid bills of exchange were Cataluña (with 1,432 euros) and Principado de Asturias (with 1,805 euros).