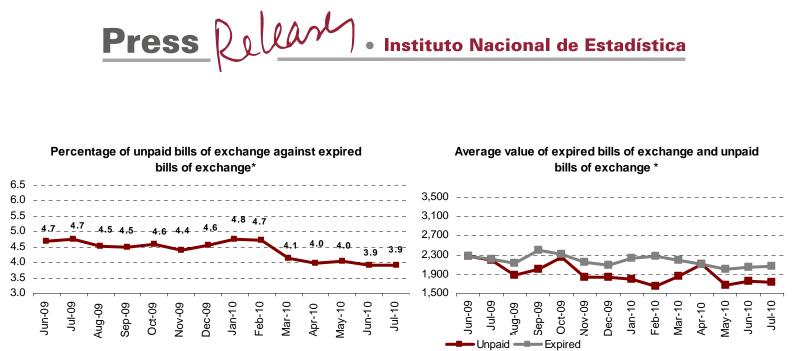

\*Data compared with the final data for 2009

The percentage of unpaid bills of exchange against expired bills of exchange reached 3.9%.

In July 2010, the average value of expired bills of exchange (2,054 euros) was higher than the average value of unpaid bills of exchange (1,736 euros).

\*Final data until July 2009