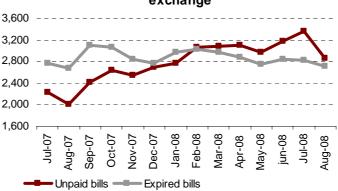

## Average value of expired and unpaid bills of exchange

The percentage of unpaid bills of exchange increased slightly as compared with the percentage registered in the month of July, reaching 5.4% of the total expired bills of exchange.

For the seventh consecutive month, the average value of the unpaid bills of exchange was greater than the average value of the expired bills of exchange. In the month of August, the average value of the unpaid bills of exchange reached 2,867 euros, the second lowest value so far this year.