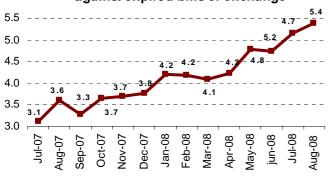

## Percentage of unpaid bills of exchange against expired bills of exchange

The percentage of unpaid bills of exchange increased slightly as compared with the percentage registered in the month of July, reaching 5.4% of the total expired bills of exchange.

For the seventh consecutive month, the average value of the unpaid bills of exchange was greater than the average value of the expired bills of exchange. In the month of August, the average value of the unpaid bills of exchange reached 2,867 euros, the second lowest value so far this year.