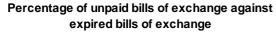

### 4.5% of the total amount of expired bills of exchange are unpaid

In August, the number of returned unpaid bills of exchange reached 351,293, representing a decrease of 30.1% as compared with the same month the previous year.

The percentage of unpaid bills of exchange against expired bills of exchange reached 4.5%.

In August 2009, the average value of the expired bills of exchange (2,121 euros) was higher than the average value of the unpaid bills of exchange (1,877 euros).