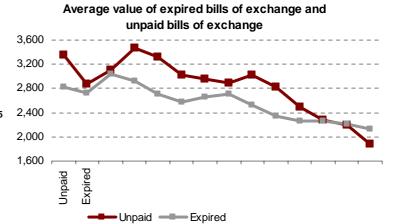

The percentage of unpaid bills of exchange against expired bills of exchange reached 4.5%.

In August 2009, the average value of the expired bills of exchange (2,121 euros) was higher than the average value of the unpaid bills of exchange (1,877 euros).