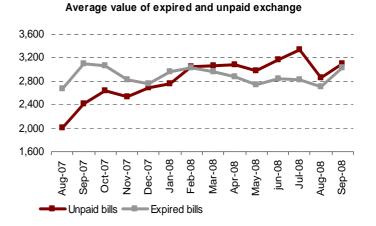

The percentage of unpaid bills of exchange decreased slightly as compared with the percentage registered in the month of August, reaching 5.1% of the total expired bills of exchange.

For the eighth consecutive month, the average value of the unpaid bills of exchange was greater than the average value of the expired bills of exchange. In the month of September, the average value of the unpaid bills of exchange reached 3,109 euros.