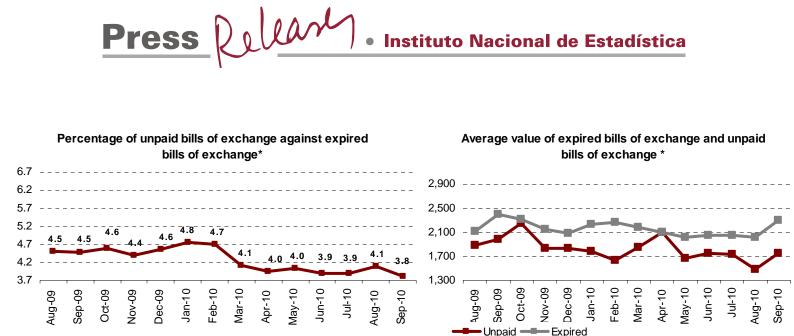

\*Data compared with the final data for 2009

The percentage of unpaid bills of exchange against expired bills of exchange reached 3.8%.

In September 2010, the average value of expired bills of exchange (2,295 euros) was higher than the average value of unpaid bills of exchange (1,758 euros).

\*Final data until September 2009